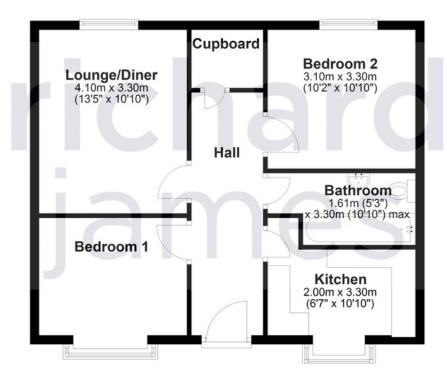

r and modern living with STUNNING FAR STRETCHING VIEWS!

The property boasts two well-proportioned bedrooms, ideal for a couple! The apartment features a spacious living room, providing a comfortable area to relax and entertain. The kitchen is fully equipped with modern appliances and ample storage space.

Residents can enjoy the convenience of off-street parking, ensuring hassle-free parking. With excellent transport links nearby and local amenities within walking distance, this property offers a fantastic opportunity for those seeking a comfortable and convenient lifestyle.

Don't miss the chance to make this charming apartment your new home. Contact us today to arrange a viewing.

> Lease length remaining - 980 years SC -Council tax - C EPC - B









## Floorplan

#### Second Floor



#### Richard James & their clients give notice that:

- 1. These sales and particulars do not constitute any part of an offer of contract, and are for the guidance of prospective purchasers only and should not be relied on as statements of fact.
- 2. No representations are made in these particulars as to the condition of the property or as to whether any service or facilities are in good working order.
  - 3. All Measurements are approximate.

### **Exceptional Service**

Our team will guide you through the process of buying or selling your home.

We have a team of dedicated sales progressors in place to ensure your purchase or sale runs smoothly through to completion, keeping you in the loop and a close eye on your chain, while moving you in as swiftly and smoothly as possible.

- Hones