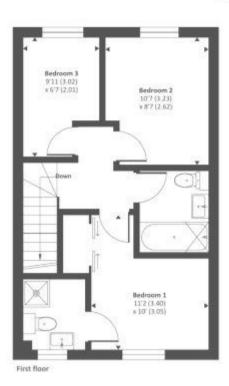

#### **IN A NUTSHELL**

\*\*\*IMMACULATE 3 BEDROOM ENSUITE WITH 2 CAR PARKING\*\*\*

Situated on the edge of Ridgeway Farm, we are pleased to present this much improved & immaculately presented 3 bedroom ensuite mid terrace house. The property benefits from uPVC double glazing, gas radiator central heating, cloakroom, sitting room, kitchen/dining room, master bedroom with ensuite shower room, 2 further bedrooms, family bathroom, garden & 2 allocated parking spaces to the rear. The property is well located for all local amenities, shops, schools etc Lydiard Park & M4 J16. Viewing is highly recommended by the vendor's sole agent.