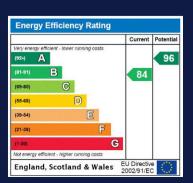

### **EPC**

Approximate Area = 800 sq ft / 74.3 sq m For Identification only - Not to scale