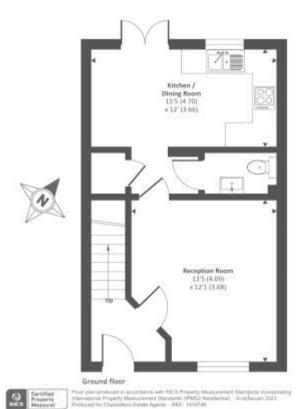

#### **IN A NUTSHELL**

\*\*\*IMMACULATE 3 BEDROOM ENSUITE WITH 2 CAR PARKING\*\*\*

Situated on the edge of Ridgeway Farm, we are pleased to present this much improved & immaculately presented 3 bedroom ensuite mid terrace house. The property benefits from uPVC double glazing, gas radiator central heating, cloakroom, sitting room, kitchen/dining room, master bedroom with ensuite shower room, 2 further bedrooms, family bathroom, garden & 2 allocated parking spaces to the rear. The property is well located for all local amenities, shops, schools etc Lydiard Park & M4 J16. Viewing is highly recommended by the vendor's sole agent.