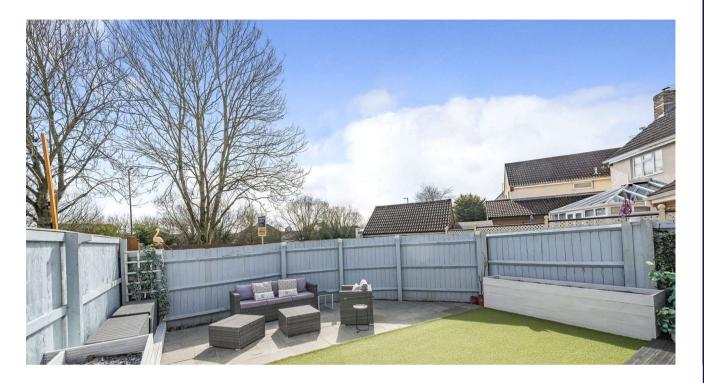

To the rear is an enclosed landscaped rear garden with a decked area with its own bar leading to an artificial lawn and a patio seating and barbeque area at the rear. There is also gated side access.

This property also has a garage located in a block to the rear of the property and accessed via driveway to the side. You can also park a car in front of the garage.