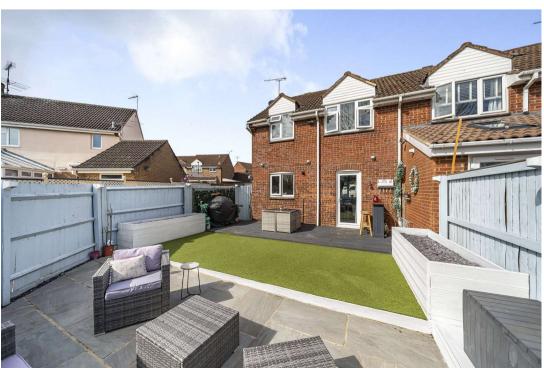

To the rear is an enclosed landscaped rear garden with a decked area with its own bar leading to an artificial lawn and a patio seating and barbeque area at the rear. There is also gated side access.

This property also has a garage located in a block to the rear of the property and accessed via driveway to the side. You can also park a car in front of the garage.