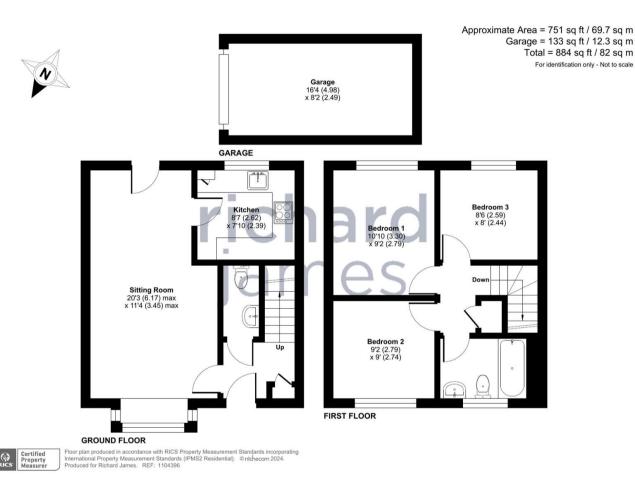

The ground floor living accommodation comprises; entrance hall, W.C, a bay fronted living room which is open plan to the dining room and a modern kitchen.

The first floor offers; first floor landing, the main bedroom which is a generous double bedroom, the second bedroom, a modern family bathroom plus bedroom three.

To the rear is an enclosed landscaped rear garden with a decked area with its own bar leading to an artificial lawn and a patio seating and barbeque area at the rear. There is also gated side access.

This property also has a garage located in a block to the rear of the property and accessed via driveway to the side. You can also park a car in front of the garage.