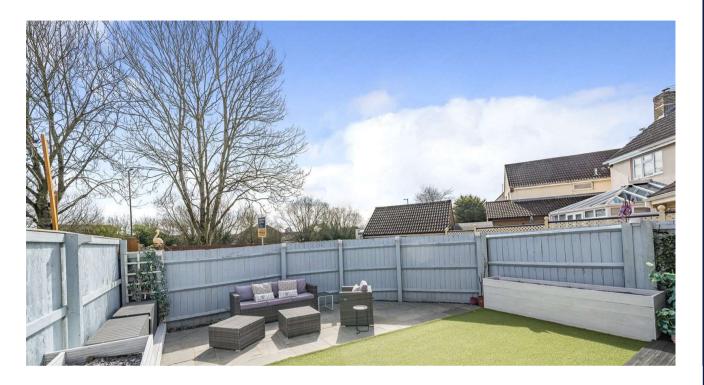

The ground floor living accommodation comprises; entrance hall, W.C, a bay fronted living room which is open plan to the dining room and a modern kitchen.

The first floor offers; first floor landing, the main bedroom which is a generous double bedroom, the second bedroom, a modern family bathroom plus bedroom three. To the rear is an enclosed landscaped rear garden with a decked area with its own bar leading to an artificial lawn and a patio seating and barbeque area at the rear. There is also gated side access.