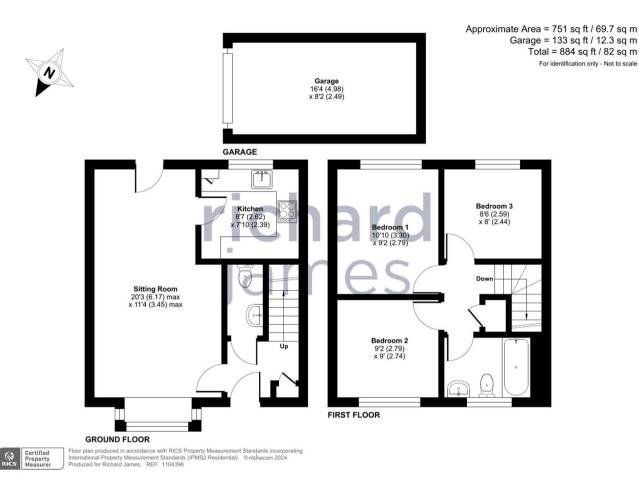

The ground floor living accommodation comprises; entrance hall, W.C, a bay fronted living room which is open plan to the dining room and a modern kitchen.

The first floor offers; first floor landing, the main bedroom which is a generous double bedroom, the second bedroom, a modern family bathroom plus bedroom three. To the rear is an enclosed landscaped rear garden with a decked area with its own bar leading to an artificial lawn and a patio seating and barbeque area at the rear. There is also gated side access.

This property also has a garage located in a block to the rear of the property and accessed via driveway to the side. You can also park a car infront of the garage.