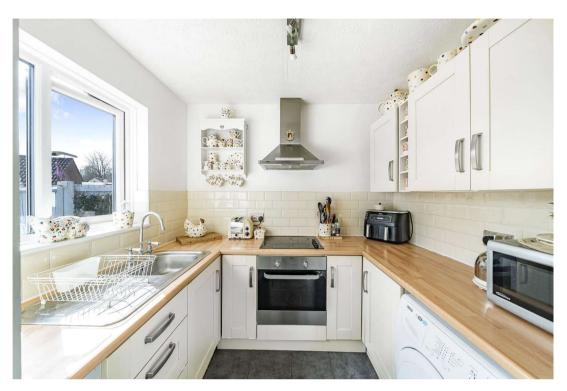

The ground floor living accommodation comprises; entrance hall, W.C, a bay fronted living room which is open plan to the dining room and a modern kitchen.

The first floor offers; first floor landing, the main bedroom which is a generous double bedroom, the second bedroom, a modern family bathroom plus bedroom three. To the rear is an enclosed landscaped rear garden with a decked area with its own bar leading to an artificial lawn and a patio seating and barbeque area at the rear. There is also gated side access.