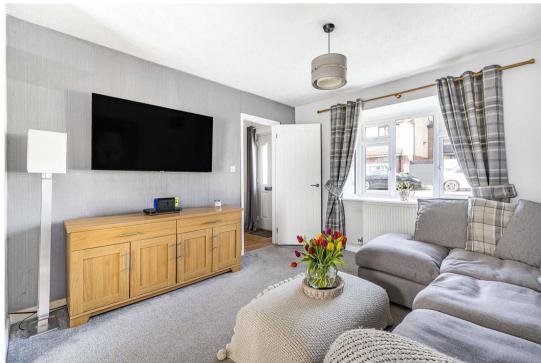

The ground floor living accommodation comprises; entrance hall, W.C, a bay fronted living room which is open plan to the dining room and a modern kitchen.

The first floor offers; first floor landing, the main bedroom which is a generous double bedroom, the second bedroom, a modern family bathroom plus bedroom three. To the rear is an enclosed landscaped rear garden with a decked area with its own bar leading to an artificial lawn and a patio seating and barbeque area at the rear. There is also gated side access.