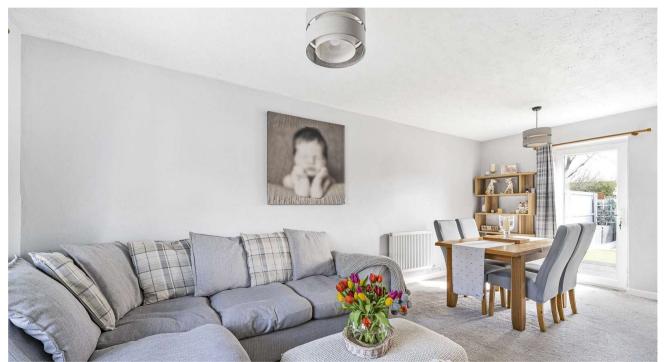

The ground floor living accommodation comprises; entrance hall, W.C, a bay fronted living room which is open plan to the dining room and a modern kitchen.

The first floor offers; first floor landing, the main bedroom which is a generous double bedroom, the second bedroom, a modern family bathroom plus bedroom three. To the rear is an enclosed landscaped rear garden with a decked area with its own bar leading to an artificial lawn and a patio seating and barbeque area at the rear. There is also gated side access.