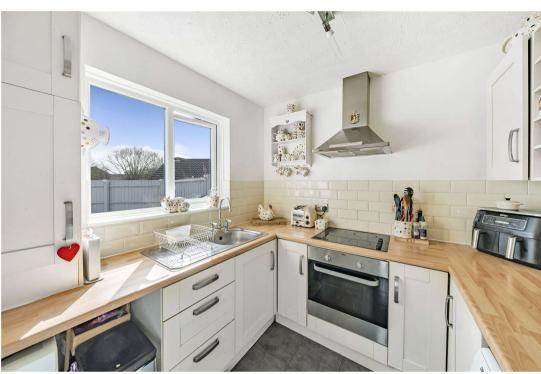

The ground floor living accommodation comprises; entrance hall, W.C, a bay fronted living room which is open plan to the dining room and a modern kitchen.

The first floor offers; first floor landing, the main bedroom which is a generous double bedroom, the second bedroom, a modern family bathroom plus bedroom three. To the rear is an enclosed landscaped rear garden with a decked area with its own bar leading to an artificial lawn and a patio seating and barbeque area at the rear. There is also gated side access.