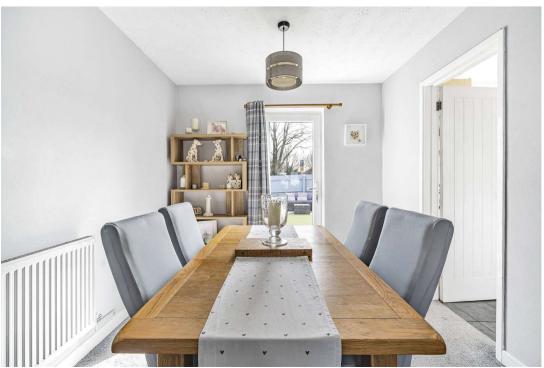

The ground floor living accommodation comprises; entrance hall, W.C, a bay fronted living room which is open plan to the dining room and a modern kitchen.

The first floor offers; first floor landing, the main bedroom which is a generous double bedroom, the second bedroom, a modern family bathroom plus bedroom three. To the rear is an enclosed landscaped rear garden with a decked area with its own bar leading to an artificial lawn and a patio seating and barbeque area at the rear. There is also gated side access.