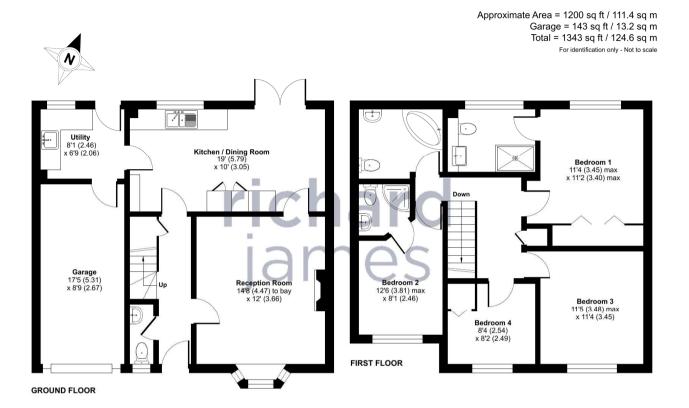

EPC

Floor plan produced in accordance with RICS Property Measurement Standards incorporating International Property Measurement Standards (IPMS2 Residential). © nichecom 2024. Produced for Richard James. REF: 1104710