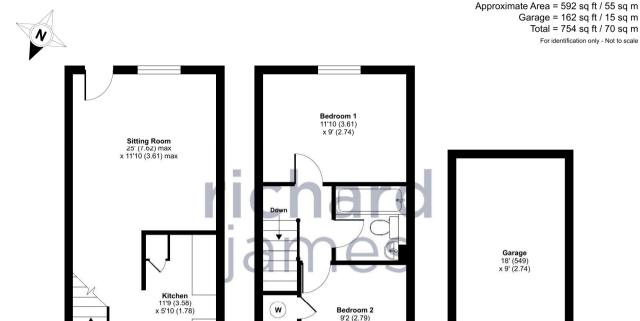

### **EPC**

Floor plan produced in accordance with RICS Property Measurement Standards incorporating International Property Measurement Standards (IPMS2 Residential). © nichecom 2024.

#### Richard James & their clients give notice that:

**GROUND FLOOR** 

1. These sales and particulars do not constitute any part of an offer of contract, and are for the guidance of prospective purchasers only and should not be relied on as statements of fact.

FIRST FLOOR

x 8'8 (2.64)

- 2. No representations are made in these particulars as to the condition of the property or as to whether any service or facilities are in good working order.
- 3. All Measurements are approximate.