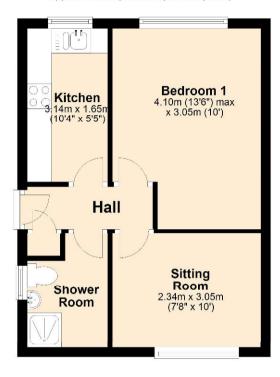

#### **Ground Floor**

Approx. 31.4 sq. metres (337.8 sq. feet)

### Total area: approx. 31.4 sq. metres (337.8 sq. feet)