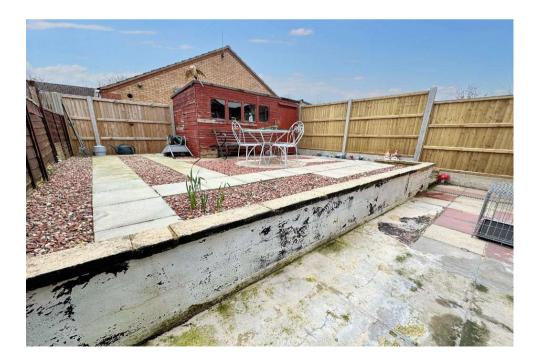

# freehold energy efficiency rating

FOLLOW US ON INSTAGRAM @RJ\_WESTSWINDON FOR MORE PROPERTY UPDATES.

WOW, YES, WOW, just take a look at the pictures, this 1 bedroom semi detached bungalow has been totally refurbished and is presented in show home condition. The property benefits from uPVC double glazing, gas radiator central heating, re fitted kitchen with new boiler, sitting room, bedroom, shower room, garden & 2 car parking. The bungalow is situated in a quiet cul de sac and is well located for all local amenities, shops, doctors, pharmacies etc Lydiard Park & M4 J16. Viewing is highly recommended by the vendor's sole agent.