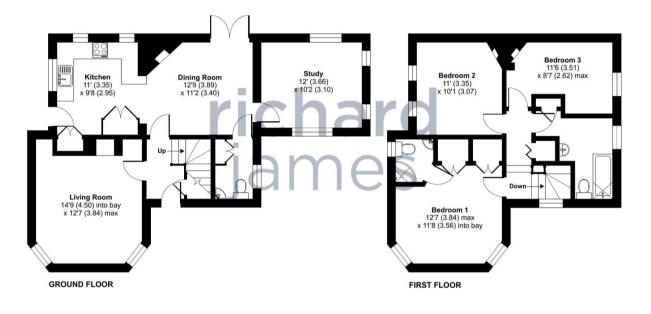

Approximate Area = 1222 sq ft / 113.5 sq m

For identification only - Not to scale

rightmove

find your happy

Floor plan produced in accordance with RICS Property Measurement Standards incorporating International Property Measurement Standards (IPMS2 Residential). ©ntchecom 2024. Produced for Richard James. REF: 1094909