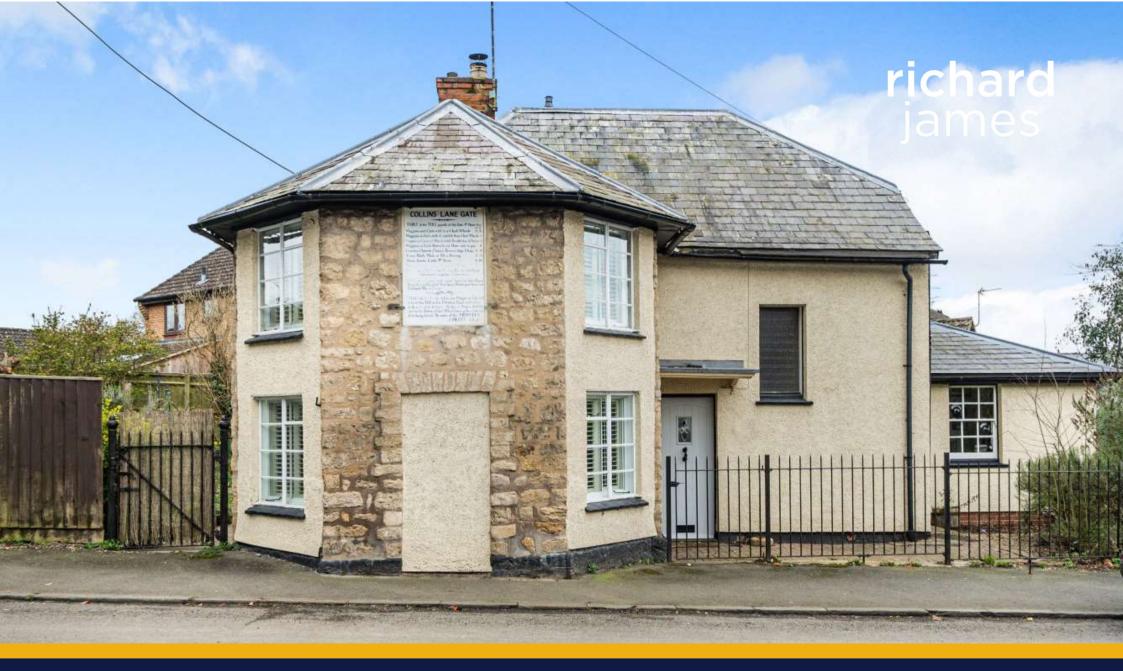

The Pike House, 65 Station Road, Purton, Swindon, SN5 4AJ

Offers Over £425,000

## 🚔 3 🕮 2 📛 1

Steeped in local history the 'Pike House' is a grade II listed PERIOD DETACHED family home which benefits from SASH WINDOWS, UNDER FLOOR HEATING, gas radiator central heating, sitting room, re fitted kitchen/dining room, family room, master bedroom with EN SUITE shower room, 2 further bedrooms, family bathroom, LANDSCAPED GARDENS, summer house/office, GARAGE/WORKSHOP and off road parking for numerous vehicles. The property is well situated in the heart of the village and offers easy access to all local amenities shops, schools etc M4 J16 and A419. VIEWING IS HIGHLY RECOMMENDED by the vendor's sole agent.