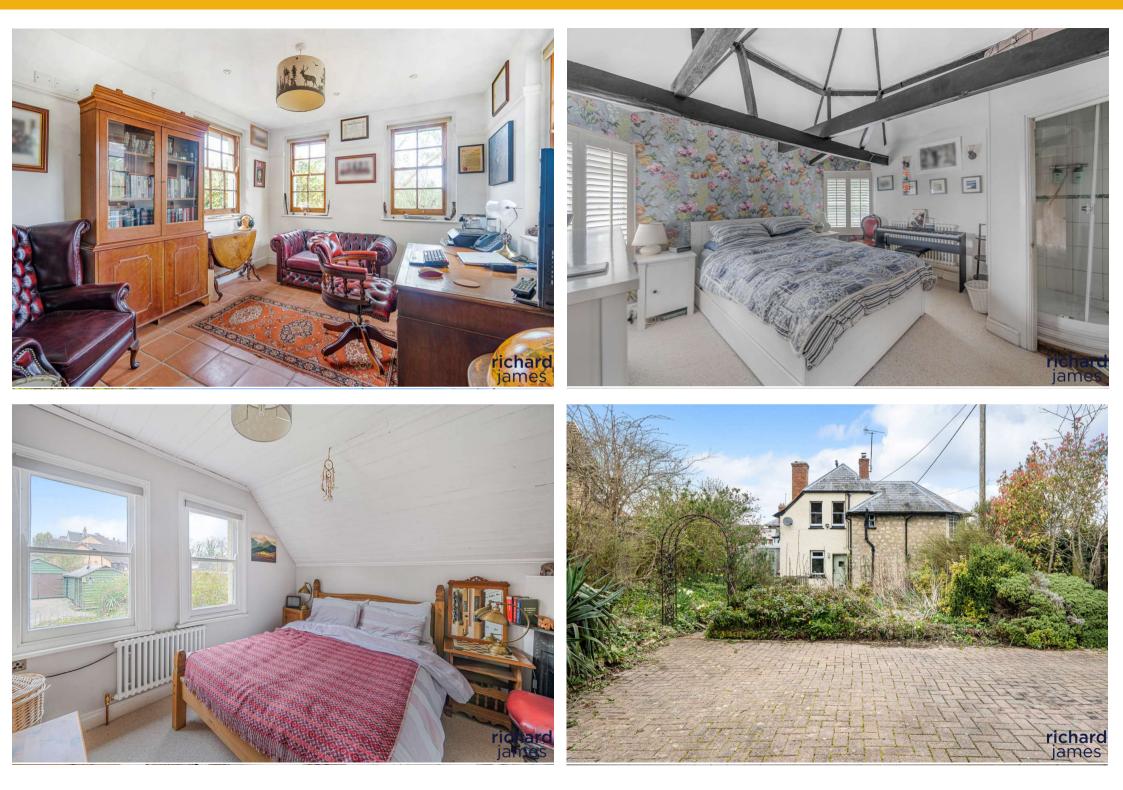

## 🚔 3 🕮 2 📛 1

Steeped in local history the 'Pike House' is a grade II listed PERIOD DETACHED family home which benefits from SASH WINDOWS, UNDER FLOOR HEATING, gas radiator central heating, sitting room, re fitted kitchen/dining room, family room, master bedroom with EN SUITE shower room, 2 further bedrooms, family bathroom, LANDSCAPED GARDENS, summer house/office, GARAGE/WORKSHOP and off road parking for numerous vehicles. The property is well situated in the heart of the village and offers easy access to all local amenities shops, schools etc M4 J16 and A419. VIEWING IS HIGHLY RECOMMENDED by the vendor's sole agent.