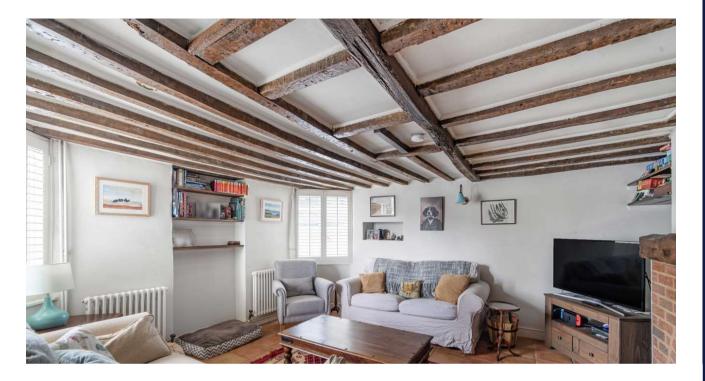

## 🚔 3 🕮 2 📛 1

Steeped in local history the 'Pike House' is a grade II listed PERIOD DETACHED family home which benefits from SASH WINDOWS, UNDER FLOOR HEATING, gas radiator central heating, sitting room, re fitted kitchen/dining room, family room, master bedroom with EN SUITE shower room, 2 further bedrooms, family bathroom, LANDSCAPED GARDENS, summer house/office, GARAGE/WORKSHOP and off road parking for numerous vehicles. The property is well situated in the heart of the village and offers easy access to all local amenities shops, schools etc M4 J16 and A419. VIEWING IS HIGHLY RECOMMENDED by the vendor's sole agent.