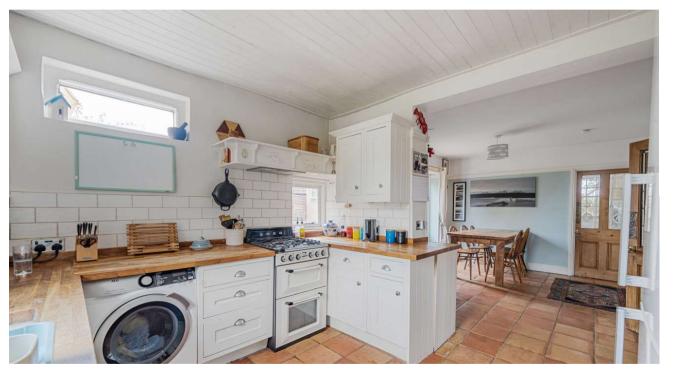

## 🚔 3 🕮 2 📛 1

Steeped in local history the 'Pike House' is a grade II listed PERIOD DETACHED family home which benefits from SASH WINDOWS, UNDER FLOOR HEATING, gas radiator central heating, sitting room, re fitted kitchen/dining room, family room, master bedroom with EN SUITE shower room, 2 further bedrooms, family bathroom, LANDSCAPED GARDENS, summer house/office, GARAGE/WORKSHOP and off road parking for numerous vehicles. The property is well situated in the heart of the village and offers easy access to all local amenities shops, schools etc M4 J16 and A419. VIEWING IS HIGHLY RECOMMENDED by the vendor's sole agent.