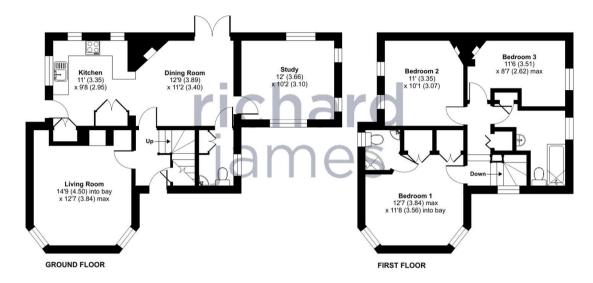

call us for a free valuation on your property

westswindon@richardjames.uk

Lucena House | Shaw Village Centre | SN5 5PY

Floor plan produced in accordance with RICS Property Measurement Standards incorporating International Property Measurement Standards (IPMS2 Residential). ©ntchecom 2024. Produced for Richard James. REF: 1094909