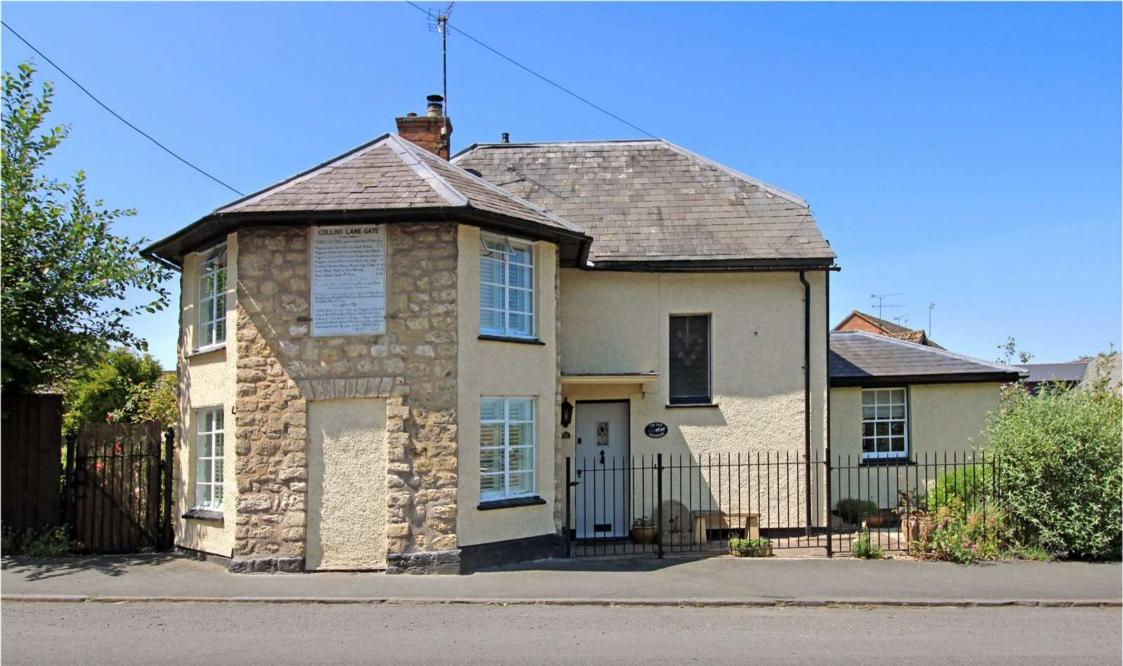

Station Road, Purton, SN5 4AJ

offers over **£400,000** 

richard james

freehold energy efficiency rating

Steeped in local history the 'Pike House' is a grade II listed PERIOD DETACHED family home which benefits from SASH WINDOWS, UNDER FLOOR HEATING, gas radiator central heating, sitting room, re fitted kitchen/dining room, family room, master bedroom with EN SUITE shower room, 2 further bedrooms, family bathroom, LANDSCAPED GARDENS, summer house/office, GARAGE/WORKSHOP and off road parking for numerous vehicles.

This property also has a Shephards Hut with its own access offering an ideal chance for an Air B & B or a ideal office.

The property is well situated in the heart of the village and offers easy access to all local amenities shops, schools etc M4 J16 and A419.