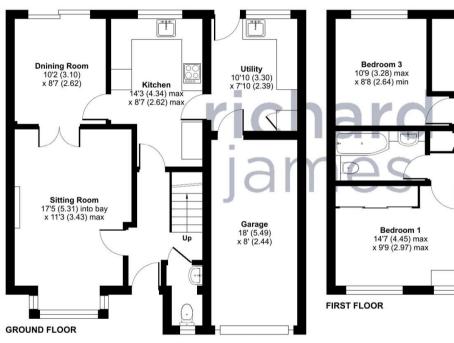

### **IN A NUTSHELL**

\*\*\*EXTENDED 5 BEDROOM DETACHED, QUIET SHAW CUL DE SAC\*\*\*

Situated in a quiet Shaw cul de sac, we are pleased to present this 5 bedroom ensuite detached family home. The property benefits from uPVC double glazing, gas radiator central heating, cloakroom, sitting room, dining room, fitted kitchen, utility room, master bedroom with ensuite shower room, 4 further bedrooms, family bathroom, garage & gardens. The property is well located for all local amenities, shops, schools etc Lydiard Park & M4 J16. Viewing is highly recommended by the vendor's sole agent.

### **EPC**

Approximate Area = 1300 sq ft / 120.7 sq m Garage = 150 sq ft / 13.9 sq m Total = 1450 sq ft / 134.6 sq m

Bedroom 2

13'9 (4.19)

x 8'9 (2.67)

Bedroom 4

11'10 (3.61)

x 8' (2.44)

Bedroom 5 8'9 (2.67) x 7'6 (2.29)

Floor plan produced in accordance with RICS Property Measurement Standards incorporating International Property Measurement Standards (IPMS2 Residential). © nichecom 2024.