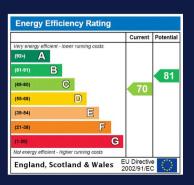

### **EPC**

Approximate Area = 1300 sq ft / 120.7 sq m Garage = 150 sq ft / 13.9 sq m Total = 1450 sq ft / 134.6 sq m

Bedroom 2

13'9 (4.19)

x 8'9 (2.67)

Bedroom 4

11'10 (3.61)

x 8' (2.44)