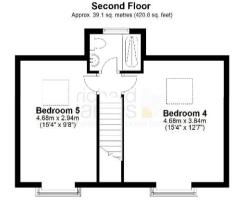

### **IN A NUTSHELL**

\*\*\*THE LARGEST DESIGN ON RIDGEWAY FARM\*\*\*

The ultimate family home or HMO awaits you, boasting large & flexible accommodation over 3 floors & 3 bathrooms. The property is well situated on the edge of Ridgeway farm & benefits from uPVC double glazing, gas radiator central heating, sitting room, study, cloakroom/utility room, high end top of the range kitchen/dining room, master bedroom with dressing room & ensuite, 2 first floor bedrooms, family bathroom, 2 second floor bedrooms & family bathroom, garden, garage & 2-3 parking spaces. The property is well located for all local amenities, shops, schools etc Lydiard Park & M4 J16. The property is offered with no onward chain & viewing is highly recommended by the vendor's agent.

## **EPC**

Total area: approx. 149.0 sq. metres (1604.2 sq. feet)