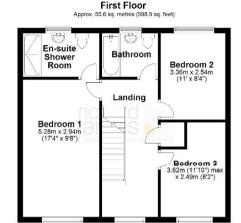

### **IN A NUTSHELL**

\*\*\*THE LARGEST DESIGN ON RIDGEWAY FARM\*\*\*

The ultimate family home or HMO awaits you, boasting large & flexible accommodation over 3 floors & 3 bathrooms. The property is well situated on the edge of Ridgeway farm & benefits from uPVC double glazing, gas radiator central heating, sitting room, study, cloakroom/utility room, high end top of the range kitchen/dining room, master bedroom with dressing room & ensuite, 2 first floor bedrooms, family bathroom, 2 second floor bedrooms & family bathroom, garden, garage & 2-3 parking spaces. The property is well located for all local amenities, shops, schools etc Lydiard Park & M4 J16. The property is offered with no onward chain & viewing is highly recommended by the vendor's agent.

## **EPC**

Total area: approx. 149.0 sq. metres (1604.2 sq. feet)