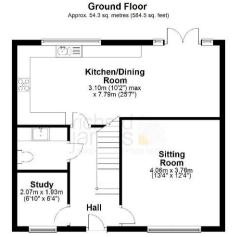

### **IN A NUTSHELL**

\*\*\*THE LARGEST DESIGN ON RIDGEWAY FARM\*\*\*

The ultimate family home or HMO awaits you, boasting large & flexible accommodation over 3 floors & 3 bathrooms. The property is well situated on the edge of Ridgeway farm & benefits from uPVC double glazing, gas radiator central heating, sitting room, study, cloakroom/utility room, high end top of the range kitchen/dining room, master bedroom with dressing room & ensuite, 2 first floor bedrooms, family bathroom, 2 second floor bedrooms & family bathroom, garden, garage & 2-3 parking spaces. The property is well located for all local amenities, shops, schools etc Lydiard Park & M4 J16. The property is offered with no onward chain & viewing is highly recommended by the vendor's agent.

## **EPC**

Total area: approx. 149.0 sq. metres (1604.2 sq. feet)