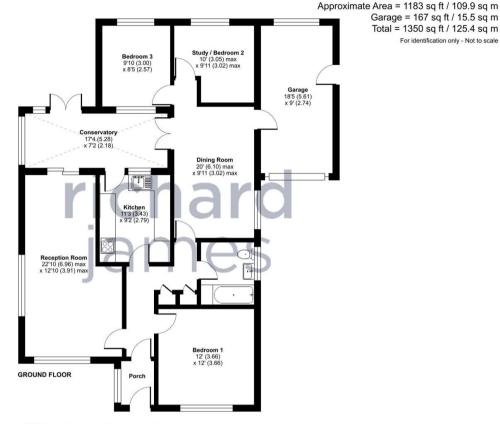

#### **IN A NUTSHELL**

A wonderfully spacious three bedroom DETACHED bungalow in the rarely available Restrop area of Purton, just a short level walk from Purtons many amenities.

The welcoming hallway leads to a remarkable 22-foot, bright, dual-aspect living room, seamlessly transitioning into the conservatory, large dining area, kitchen, and family bathroom.

There are three well-proportioned bedrooms, all with large windows that beam natural light into the rooms.

The rear garden is a true spectacle — perfectly designed to utilise the space on offer. Mostly laid to lawn, non-overlooked and fully enclosed.

Completing this remarkable bungalow is garage providing ample storage space with lighting, power, and multiple points of access.

The front of the property offers an abundance of driveway parking, accommodating multiple vehicles.

### EPC

Floor plan produced in accordance with RICS Property Measurement Standards incorporating International Property Measurement Standards (IPMS2 Residential). ©ntchecom 2024. Produced for Richard James. REF: 1102293