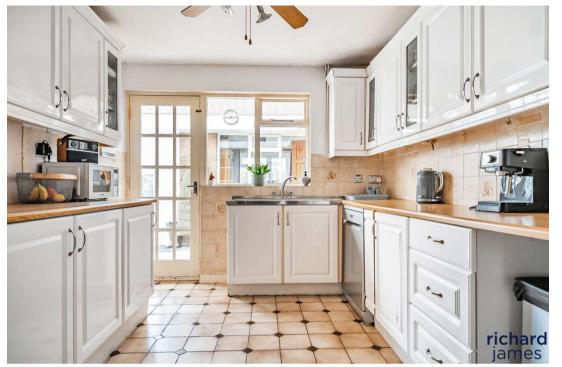

#### **IN A NUTSHELL**

A wonderfully spacious three bedroom DETACHED bungalow in the rarely available Restrop area of Purton, just a short level walk from Purtons many amenities.

The welcoming hallway leads to a remarkable 22-foot, bright, dual-aspect living room, seamlessly transitioning into the conservatory, large dining area, kitchen, and family bathroom.