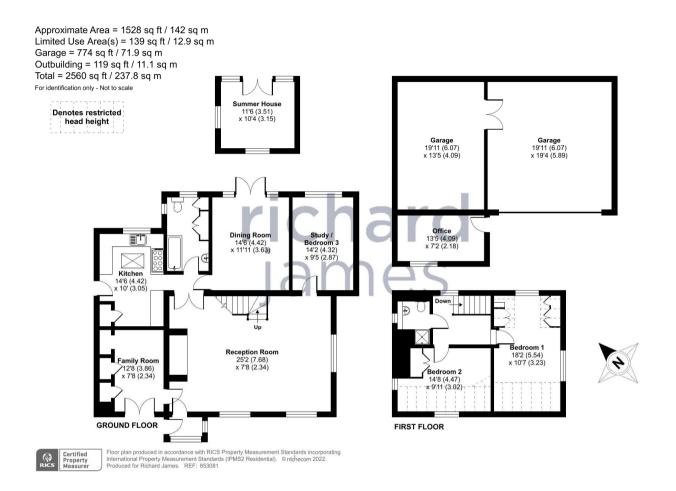

## **FOLLOW US ON INSTAGRAM** @RJ WESTSWINDON FOR MORE PROPERTY UPDATES.

Situated off of a private gravel lane and occupying a 1/3 acre plot on the outskirts of the village of Purton, we are pleased to present this totally refurbished 3 bedroom detached thatched cottage which also comes with a triple garage and planning permission to convert it into a 2 bedroom detached bungalow. Dating back to 1604 the property has been tastefully modenized but still retains the charm of an 'olde worlde cottage'. The property benefits from LPG heating, sitting/family room, dining room, re fitted kitchen/breakfast room, family bathroom, 3 bedrooms, re fitted shower room, triple garage and office with Planning permission to convert into a 2 bedroom detached bungalow, further office, gravel driveway with parking for numerous vehicles and large wrap around landscaped gardens. The property is offered with vacant possession and viewing is highly recommended by the vendor's sole agent.