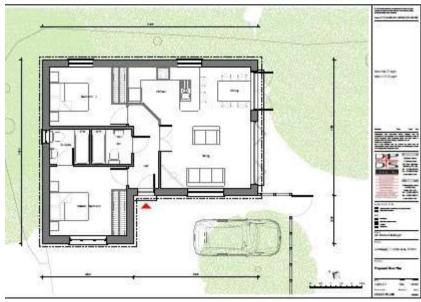

## **FOLLOW US ON INSTAGRAM** @RJ WESTSWINDON FOR MORE PROPERTY UPDATES.

Situated off of a private gravel lane and occupying a 1/3 acre plot on the outskirts of the village of Purton, we are pleased to present this totally refurbished 3 bedroom detached thatched cottage which also comes with a triple garage and planning permission to convert it into a 2 bedroom detached bungalow. Dating back to 1604 the property has been tastefully modenized but still retains the charm of an 'olde worlde cottage'. The property benefits from LPG heating, sitting/family room, dining room, re fitted kitchen/breakfast room, family bathroom, 3 bedrooms, re fitted shower room, triple garage and office with Planning permission to convert into a 2 bedroom detached bungalow, further office, gravel driveway with parking for numerous vehicles and large wrap around landscaped gardens. The property is offered with vacant possession and viewing is highly recommended by the vendor's sole agent.