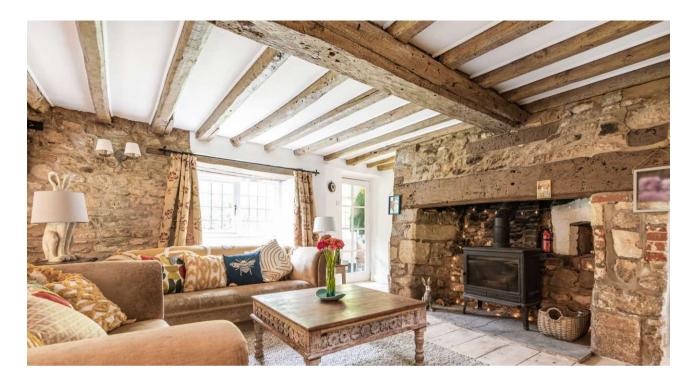

## **FOLLOW US ON INSTAGRAM** @RJ WESTSWINDON FOR MORE PROPERTY UPDATES.

Situated off of a private gravel lane and occupying a 1/3 acre plot on the outskirts of the village of Purton, we are pleased to present this totally refurbished 3 bedroom detached thatched cottage which also comes with a triple garage and planning permission to convert it into a 2 bedroom detached bungalow. Dating back to 1604 the property has been tastefully modenized but still retains the charm of an 'olde worlde cottage'. The property benefits from LPG heating, sitting/family room, dining room, re fitted kitchen/breakfast room, family bathroom, 3 bedrooms, re fitted shower room, triple garage and office with Planning permission to convert into a 2 bedroom detached bungalow, further office, gravel driveway with parking for numerous vehicles and large wrap around landscaped gardens. The property is offered with vacant possession and viewing is highly recommended by the vendor's sole agent.