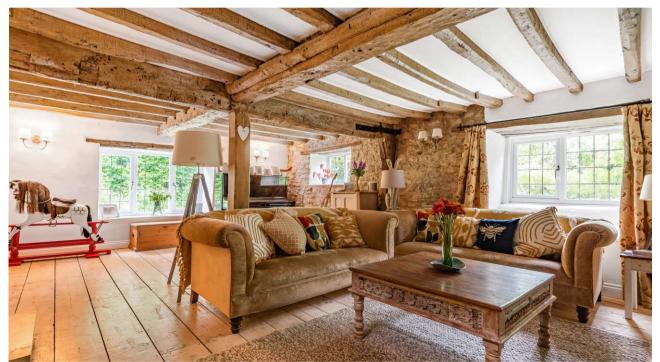

## **FOLLOW US ON INSTAGRAM** @RJ WESTSWINDON FOR MORE PROPERTY UPDATES.

Situated off of a private gravel lane and occupying a 1/3 acre plot on the outskirts of the village of Purton, we are pleased to present this totally refurbished 3 bedroom detached thatched cottage which also comes with a triple garage and planning permission to convert it into a 2 bedroom detached bungalow. Dating back to 1604 the property has been tastefully modenized but still retains the charm of an 'olde worlde cottage'. The property benefits from LPG heating, sitting/family room, dining room, re fitted kitchen/breakfast room, family bathroom, 3 bedrooms, re fitted shower room, triple garage and office with Planning permission to convert into a 2 bedroom detached bungalow, further office, gravel driveway with parking for numerous vehicles and large wrap around landscaped gardens. The property is offered with vacant possession and viewing is highly recommended by the vendor's sole agent.