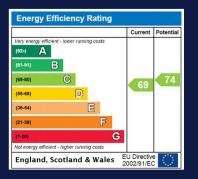

### EPC

Approximate Area = 1801 sq ft / 167.3 sq m Limited Use Area(s) = 418 sq ft / 38.8 sq m Garage = 185 sq ft / 17.1 sq m Total = 2404 sq ft / 223.2 sq m For identification only - Not to scale Denotes restricted head height