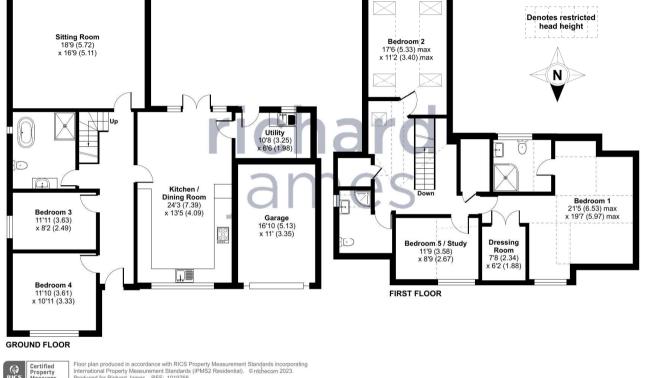

### EPC

Approximate Area = 1801 sq ft / 167.3 sq m Limited Use Area(s) = 418 sq ft / 38.8 sq m Garage = 185 sq ft / 17.1 sq m Total = 2404 sq ft / 223.2 sq m For identification only - Not to scale Denotes restricted head height