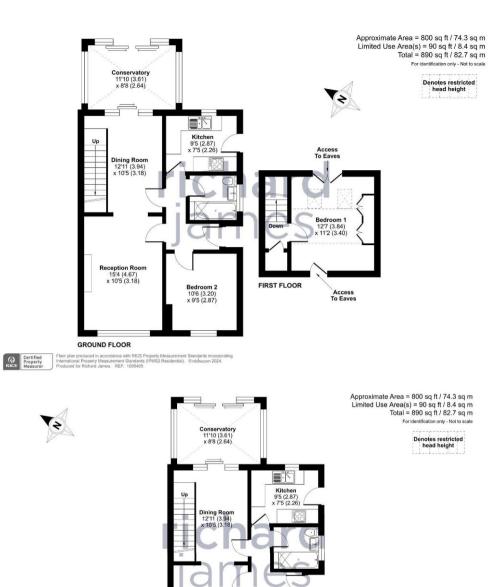

EPC Rating - D Council Tax Band - D

Reception Room 15'4 (4.67) x 10'5 (3.18)

GROUND FLOOR

Bedroom 2 10'6 (3.20) x 9'5 (2.87)

call us for a free valuation on your property

wroughton@richardjames.uk

High Street | Wroughton | SN4 9JZ

Approximate Area = 800 sq ft / 74.3 sq m Limited Use Area(s) = 90 sq ft / 8.4 sq m Total = 890 sq ft / 82.7 sq m For identification only- Not to scale

Floor plan produced in accordance with RICS Property Measurement Standards incorporating International Property Measurement Standards (IPMS2 Residential). ©ntchecorn 2024. Produced for Richard James. REF: 1095405