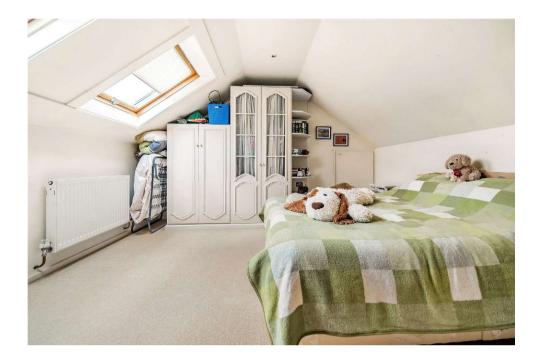

EPC Rating - D Council Tax Band - D

Reception Room 15'4 (4.67) x 10'5 (3.18)

GROUND FLOOR

Bedroom 2 10'6 (3.20) x 9'5 (2.87)