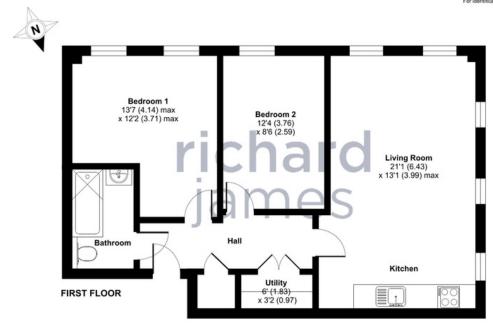

## **Floorplan**

Approximate Area = 681 sq ft / 63.3 sq m
For identification only - Not to scale

Floor plan produced in accordance with RICS Property Measurement Standards incorporating International Property Measurement Standards (IPMS2 Residential). © nichecom 2024. Produced for Richard James. REF: 1083148