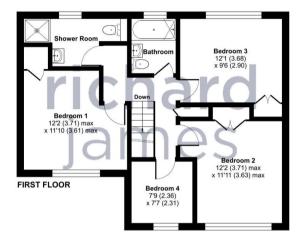

## freehold

A very well presented and extended semi-detached home, occupying a corner plot position on this popular road, on the edge of the village of Wroughton.

The generous family sized accommodation, offers Hall, Sitting Room, spacious fitted Kitchen/Dining Room with patio doors into the Conservatory, Lobby with access to Family Room, Cloakroom and separate Utility Room. With the Four Bedrooms, Ensuite to Bedroom One and further Family Bathroom, to the first floor.

### Approximate Area = 1477 sq ft / 137.2 sq m

Certified Property Measurer

Floor plan produced in accordance with RICS Property Measurement Standards incorporat International Property Measurement Standards (IPMS2 Residential). @ntchecom 2024. Produced for Richard Image. PEF: 1100437.

> Approximate Area = 1477 sq ft / 137.2 sq m For identification only - Not to scale

call us for a free valuation on your property

wroughton@richardjames.uk

High Street | Wroughton | SN4 9JZ