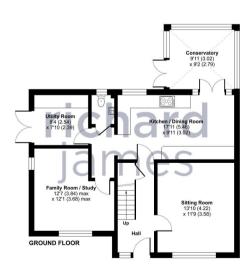

## freehold

A very well presented and extended semi-detached home, occupying a corner plot position on this popular road, on the edge of the village of Wroughton.

The generous family sized accommodation, offers Hall, Sitting Room, spacious fitted Kitchen/Dining Room with patio doors into the Conservatory, Lobby with access to Family Room, Cloakroom and separate Utility Room. With the Four Bedrooms, Ensuite to Bedroom One and further Family Bathroom, to the first floor.

### Approximate Area = 1477 sq ft / 137.2 sq m

Certified Property Measurer

Floor plan produced in accordance with RICS Property Measurement Standards incorporat International Property Measurement Standards (IPMS2 Residential). @ntchecom 2024. Produced for Richard Image. PEF: 1100437.

> Approximate Area = 1477 sq ft / 137.2 sq m For identification only - Not to scale

call us for a free valuation on your property

wroughton@richardjames.uk

High Street | Wroughton | SN4 9JZ