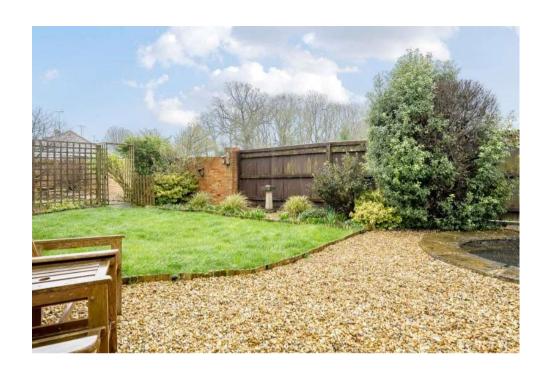

Further features include a private and enclosed Westerly facing Rear Garden, which extends to the side, with lawn and stone chipped seating areas, PVCu Double Glazing, Gas Radiator Heating and ample driveway parking to front.