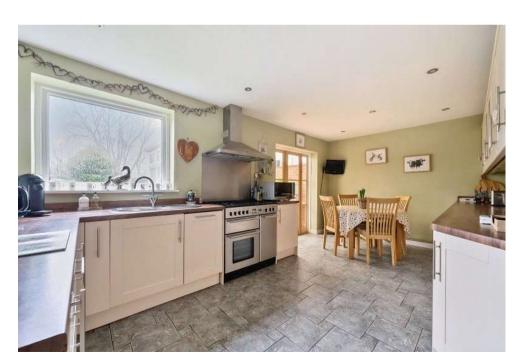

## freehold

A very well presented and extended semi-detached home, occupying a corner plot position on this popular road, on the edge of the village of Wroughton.

The generous family sized accommodation, offers Hall, Sitting Room, spacious fitted Kitchen/Dining Room with patio doors into the Conservatory, Lobby with access to Family Room, Cloakroom and separate Utility Room. With the Four Bedrooms, Ensuite to Bedroom One and further Family Bathroom, to the first floor.