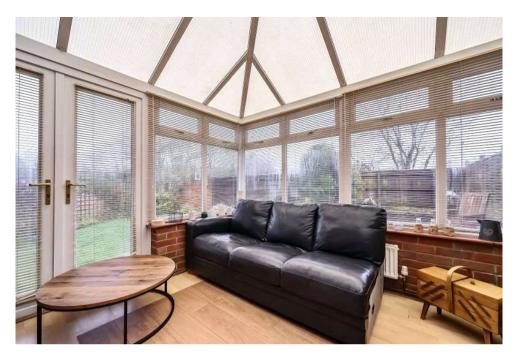

## freehold

A very well presented and extended semi-detached home, occupying a corner plot position on this popular road, on the edge of the village of Wroughton.

The generous family sized accommodation, offers Hall, Sitting Room, spacious fitted Kitchen/Dining Room with patio doors into the Conservatory, Lobby with access to Family Room, Cloakroom and separate Utility Room. With the Four Bedrooms, Ensuite to Bedroom One and further Family Bathroom, to the first floor.

Further features include a private and enclosed Westerly facing Rear Garden, which extends to the side, with lawn and stone chipped seating areas, PVCu Double Glazing, Gas Radiator Heating and ample driveway parking to front.