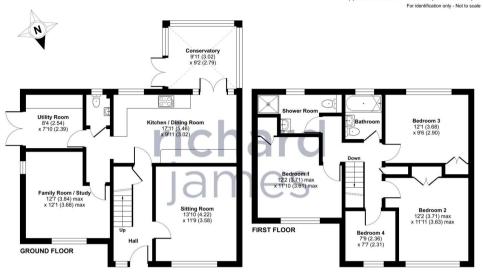

## freehold

A very well presented and extended semi-detached home, occupying a corner plot position on this popular road, on the edge of the village of Wroughton.

The generous family sized accommodation, offers Hall, Sitting Room, spacious fitted Kitchen/Dining Room with patio doors into the Conservatory, Lobby with access to Family Room, Cloakroom and separate Utility Room. With the Four Bedrooms, Ensuite to Bedroom One and further Family Bathroom, to the first floor.

### Approximate Area = 1477 sq ft / 137.2 sq m

Certified Property Measurer

Floor plan produced in accordance with RICS Property Measurement Standards incorporat International Property Measurement Standards (IPMS2 Residential). @ntchecom 2024. Produced for Richard Image. PEF: 1100437.

> Approximate Area = 1477 sq ft / 137.2 sq m For identification only - Not to scale

call us for a free valuation on your property

wroughton@richardjames.uk

High Street | Wroughton | SN4 9JZ