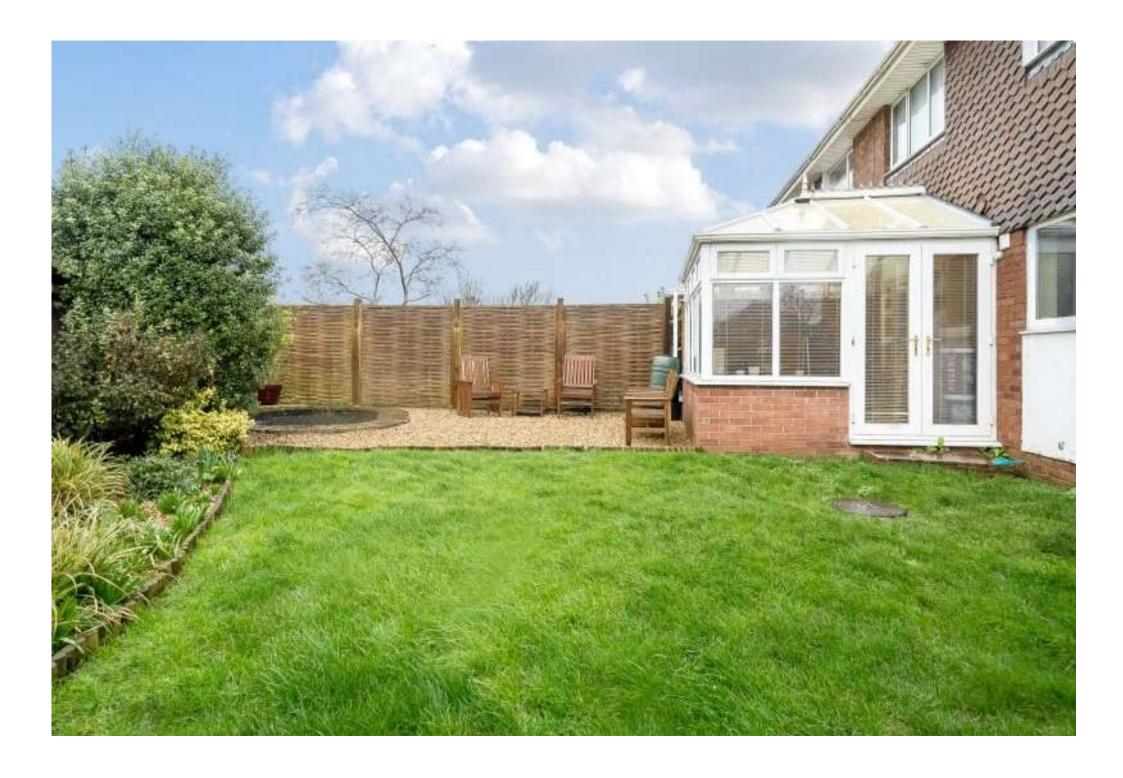

Further features include a private and enclosed Westerly facing Rear Garden, which extends to the side, with lawn and stone chipped seating areas, PVCu Double Glazing, Gas Radiator Heating and ample driveway parking to front.