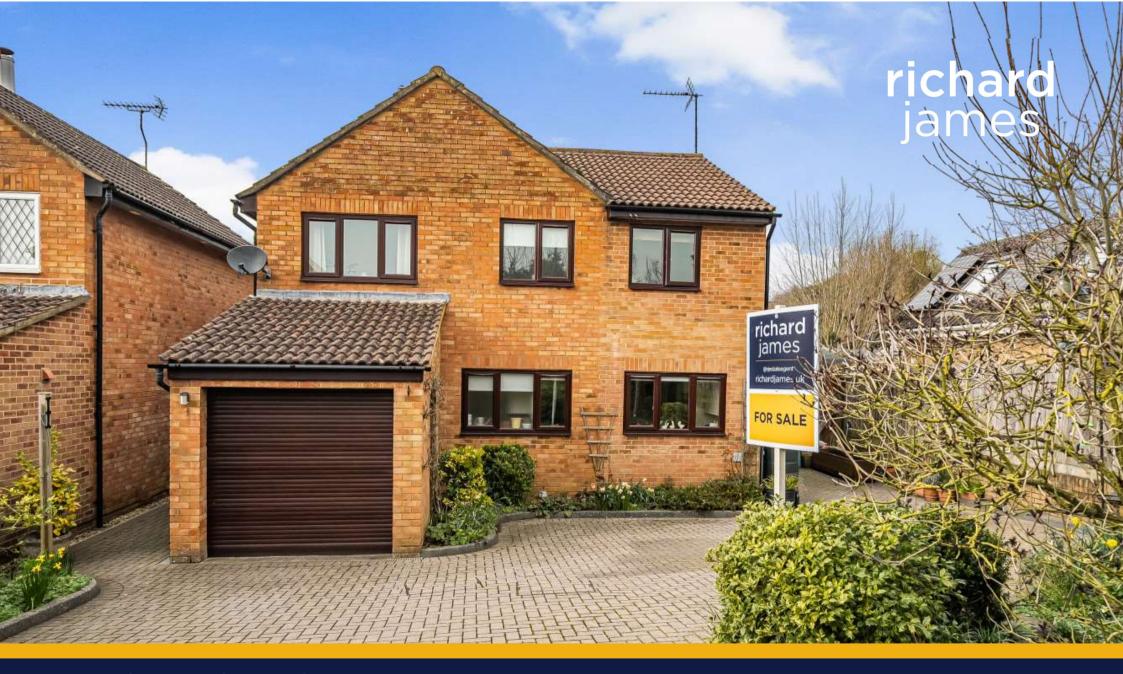

74 Westbury Park, Royal Wootton Bassett, SN4 7DN

Guide Price £425,000

#### **IN A NUTSHELL**

A modern four bedroom detached property with garage situated in the popular residential area of Westbury Park.

The accommodation briefly comprises entrance hall, downstairs cloakroom, sitting room, conservatory, dining room, re-fitted kitchen and garage.

The first floor has a modern family bathroom, four generously sized bedrooms with the impressive master bedroom benefitting from en-suite shower room with four-piece suite.

Outside is a block-paved driveway for multiple vehicles leading to the garage with electric door. There is then gated access to the low maintenance, private rear garden which is fully enclosed by fencing.

The property is located within a short walk of the amenities that Royal Wootton Bassett has to offer and a selection of good local schools.

Welcome Home...