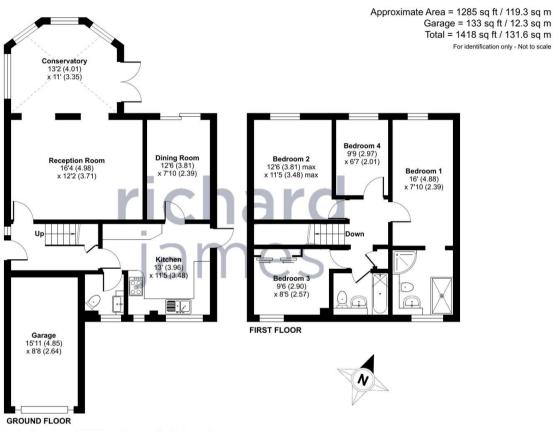

#### **IN A NUTSHELL**

A modern four bedroom detached property with garage situated in the popular residential area of Westbury Park.

The accommodation briefly comprises entrance hall, downstairs cloakroom, sitting room, conservatory, dining room, re-fitted kitchen and garage.

The first floor has a modern family bathroom, four generously sized bedrooms with the impressive master bedroom benefitting from en-suite shower room with four-piece suite.

Outside is a block-paved driveway for multiple vehicles leading to the garage with electric door. There is then gated access to the low maintenance, private rear garden which is fully enclosed by fencing.