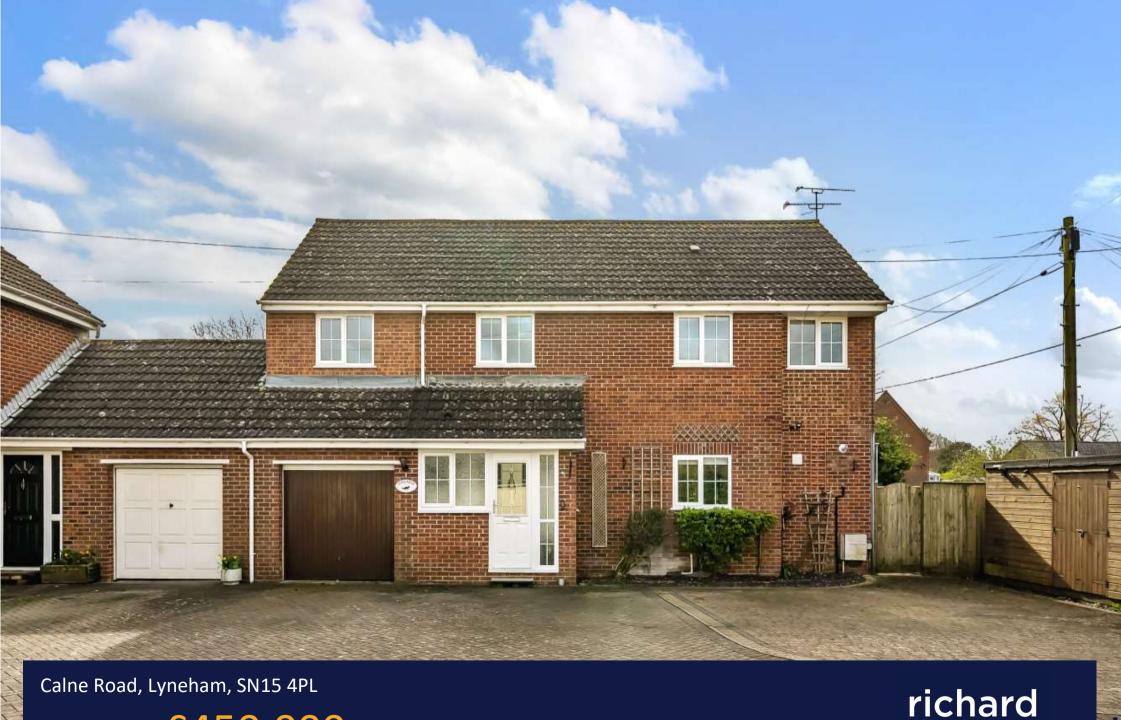

Guide Price **£450,000** 

richard james

freehold energy efficiency rating

An Individually designed 4/5 bedroom detached family home of over 2000 sq. ft, constructed in 1986 and subsequently benefitting from being VASTLY EXTENDED. The property is located in the village of Lyneham offering a Tesco Express, Co- Op, Barbers, Primary School and bus links to Royal Wootton Bassetts Academy Secondary School.

The property in our opinion offers deceptively spacious and flexible family accommodation. It boasts UPVC double glazing, gas to radiator central heating, sitting room with wood burner, re-fitted modern kitchen with utility area, dining room and a conservatory. Upstairs, there is a Master Bedroom with EnSuite Shower Room and a large dressing room currently used as a study that would make a brilliant nursery, hobby room or lavish walk in wardrobe. There are three further bedrooms and a really lovely re-fitted bathroom.

Outside, the property benefits from a garage with electric car charger, stunning rear garden giving a brilliant space for the kids to run themselves out of energy, and OFF ROAD PARKING FOR 4/5 VEHICLES. The property is well positioned in the popular village and offers easy access to all local amenities and J16 of the M4.