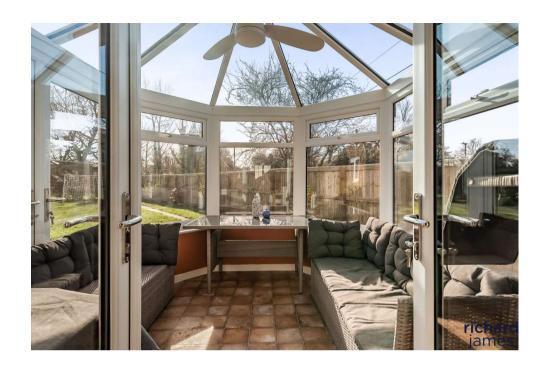

The property in our opinion offers deceptively spacious and flexible family accommodation. It boasts UPVC double glazing, gas to radiator central heating, sitting room with wood burner, re-fitted modern kitchen with utility area, dining room and a conservatory. Upstairs, there is a Master Bedroom with EnSuite Shower Room and a large dressing room currently used as a study that would make a brilliant nursery, hobby room or lavish walk in wardrobe. There are three further bedrooms and a really lovely re-fitted bathroom.