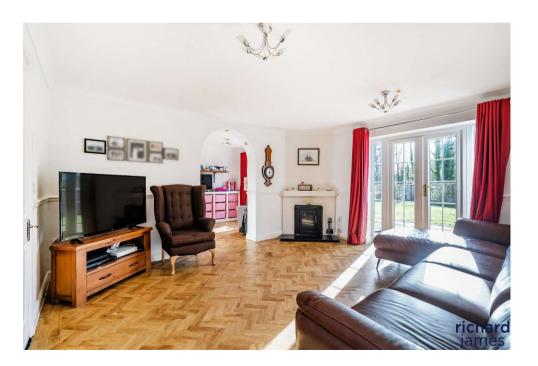

The property in our opinion offers deceptively spacious and flexible family accommodation. It boasts UPVC double glazing, gas to radiator central heating, sitting room with wood burner, re-fitted modern kitchen with utility area, dining room and a conservatory. Upstairs, there is a Master Bedroom with EnSuite Shower Room and a large dressing room currently used as a study that would make a brilliant nursery, hobby room or lavish walk in wardrobe. There are three further bedrooms and a really lovely re-fitted bathroom.