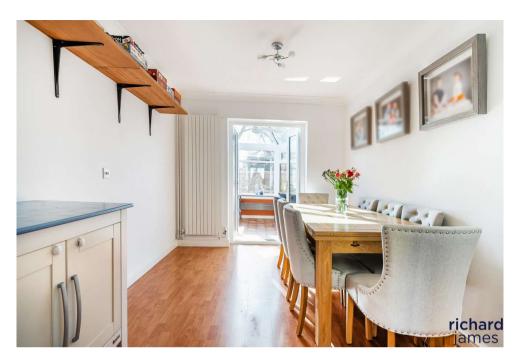

The property in our opinion offers deceptively spacious and flexible family accommodation. It boasts UPVC double glazing, gas to radiator central heating, sitting room with wood burner, re-fitted modern kitchen with utility area, dining room and a conservatory. Upstairs, there is a Master Bedroom with EnSuite Shower Room and a large dressing room currently used as a study that would make a brilliant nursery, hobby room or lavish walk in wardrobe. There are three further bedrooms and a really lovely re-fitted bathroom.