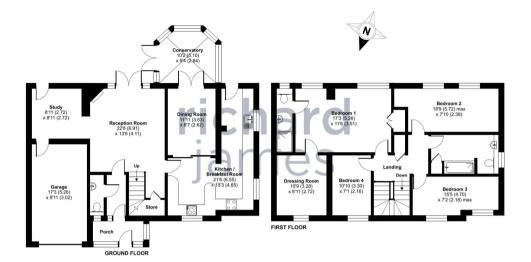

## Approximate Area = 2009 sq ft / 186.6 sq m (includes garage) For identification only - Not to scale

Floor plan produced in accordance with RICS Property Measurement Standards incorpora International Property Measurement Standards (IPMS2 Residential). @ntchecom 2024.