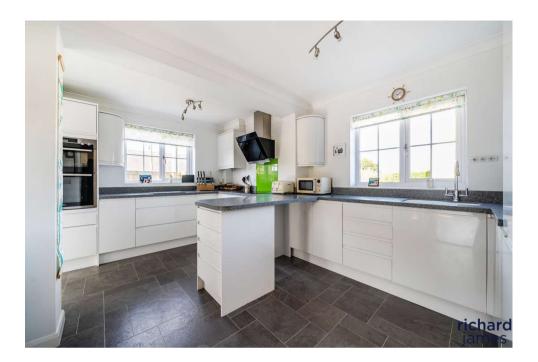

The property in our opinion offers deceptively spacious and flexible family accommodation. It boasts UPVC double glazing, gas to radiator central heating, sitting room with wood burner, re-fitted modern kitchen with utility area, dining room and a conservatory. Upstairs, there is a Master Bedroom with EnSuite Shower Room and a large dressing room currently used as a study that would make a brilliant nursery, hobby room or lavish walk in wardrobe. There are three further bedrooms and a really lovely re-fitted bathroom.