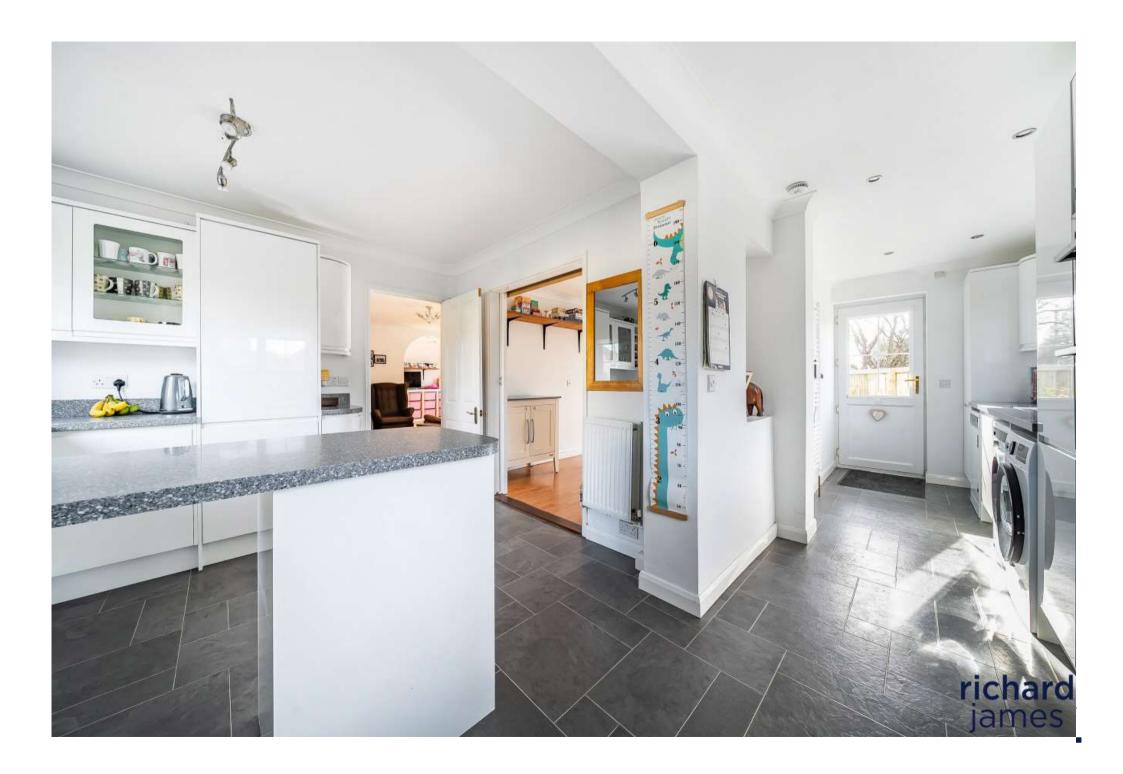

The property in our opinion offers deceptively spacious and flexible family accommodation. It boasts UPVC double glazing, gas to radiator central heating, sitting room with wood burner, re-fitted modern kitchen with utility area, dining room and a conservatory. Upstairs, there is a Master Bedroom with EnSuite Shower Room and a large dressing room currently used as a study that would make a brilliant nursery, hobby room or lavish walk in wardrobe. There are three further bedrooms and a really lovely re-fitted bathroom.