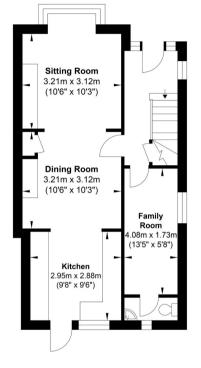

Get in touch for your chance to view!

**FREEHOLD** COUNCIL TAX BAND - C EPC - D

**Ground Floor** 

First Floor

## Gross Internal Floor Area: 77.5 m2 ... 835 ft2

Whilst every attempt has been made to ensure the accuracy of the floor plan contained here, measurements of doors, windows, rooms and any other items are approximate and no responsibility as laken for any error, omission, or mis-statement. This plan is for illustrative purposes only and should be used as such by any prospective purchaser. The services, systems and appliances shown have not been tested and no guarantee as to their operability or efficiency can be given.