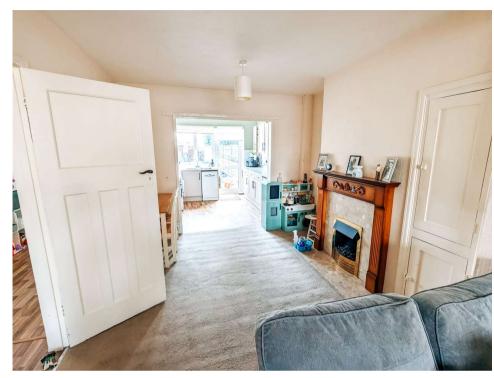

The property comprises; entrance hall, WC, spacious living room and rear extended kitchen diner with access to the rear garden. Upstairs you'll find the third bedroom, family bathroom and two large double bedrooms with built-in wardrobes in the master. Outside is a spacious rear garden laid to patio and natural lawn. The property has side access and ample driveway parking to the front.