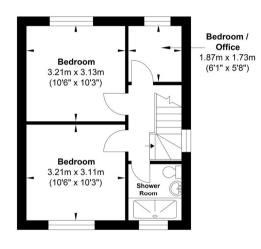

The property comprises; entrance hall, WC, spacious living room and rear extended kitchen diner with access to the rear garden. Upstairs you'll find the third bedroom, family bathroom and two large double bedrooms with built-in wardrobes in the master. Outside is a spacious rear garden laid to patio and natural lawn. The property has side access and ample driveway parking to the front.

Get in touch for your chance to view!

**FREEHOLD** COUNCIL TAX BAND - C EPC - D

**Ground Floor** 

First Floor

## Gross Internal Floor Area: 77.5 m2 ... 835 ft2

Whilst every attempt has been made to ensure the accuracy of the floor plan contained here, measurements of doors, windows, rooms and any other items are approximate and no responsibility as laken for any error, omission, or mis-statement. This plan is for illustrative purposes only and should be used as such by any prospective purchaser. The services, systems and appliances shown have not been tested and no guarantee as to their operability or efficiency can be given.