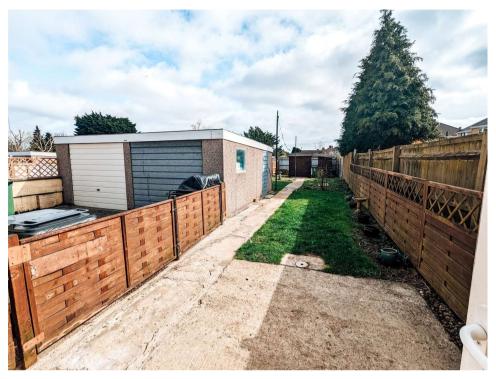

The property comprises; entrance hall, WC, spacious living room and rear extended kitchen diner with access to the rear garden. Upstairs you'll find the third bedroom, family bathroom and two large double bedrooms with built-in wardrobes in the master. Outside is a spacious rear garden laid to patio and natural lawn. The property has side access and ample driveway parking to the front.