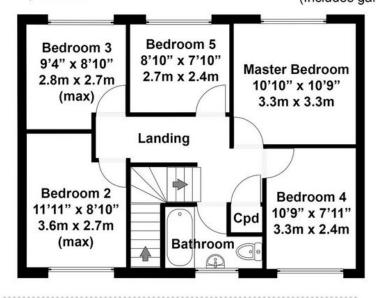

## Floorplan

## 

▼ 1st Floor

**▼** Ground Floor

Total area approx: 1289 sq ft / 120 sq m (Includes garage)

N.B. Whilst care has been taken with this floor plan to reflect an accurate likeness of the property it should only be used as an approximation for illustrative purposes only, specifically no guarantee is given and all should not be relied on solely as a basis of valuation. Plan not to scale.