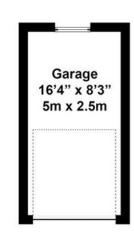

## Floorplan

## 

▼ 1st Floor

**▼** Ground Floor

Total area approx: 1289 sq ft / 120 sq m (Includes garage)

N.B. Whilst care has been taken with this floor plan to reflect an accurate likeness of the property it should only be used as an approximation for illustrative purposes only, specifically no guarantee is given and all should not be relied on solely as a basis of valuation. Plan not to scale.