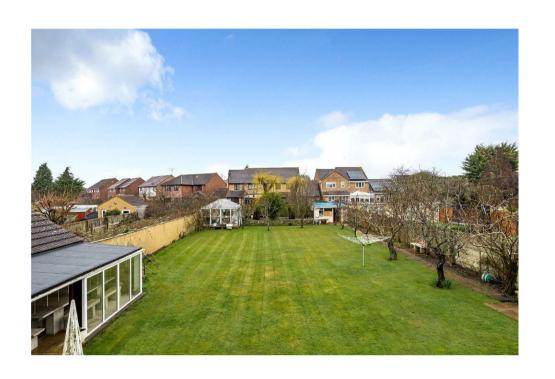

The garden is definitely the showstopper with this property, with a large patio area, its own purpose built barbecue/dining space and a huge lawn area leading to the bottom of the garden where you will locate beautiful willow trees positioned between the two large storage buildings.