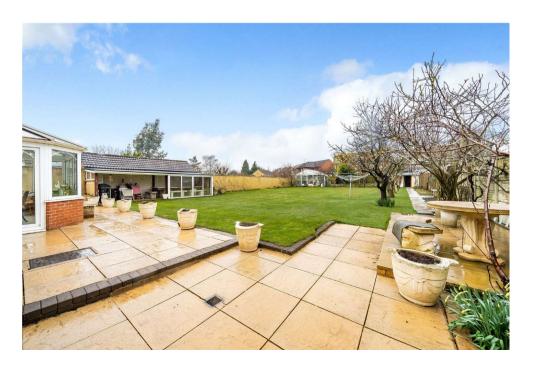

The garden is definitely the showstopper with this property, with a large patio area, its own purpose built barbecue/dining space and a huge lawn area leading to the bottom of the garden where you will locate beautiful willow trees positioned between the two large storage buildings.