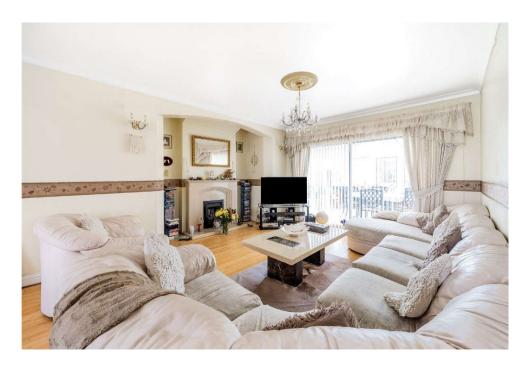

Internally the downstairs of the main home boasts a welcoming entrance hall, living/dining room and the kitchen leading on to the conservatory.

Upstairs you will find three bedrooms along with the family bathroom which is home to both a bath and shower.