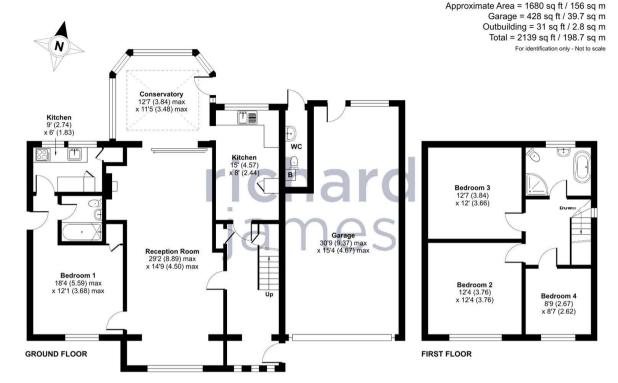

The annex has its own separate entrance with the convenience of its very own kitchen and bathroom also, perfect for accommodating those older relatives living with you or even children that would prefer their own space.

Internally the downstairs of the main home boasts a welcoming entrance hall, living/dining room and the kitchen leading on to the conservatory.

Upstairs you will find three bedrooms along with the family bathroom which is home to both a bath and shower.