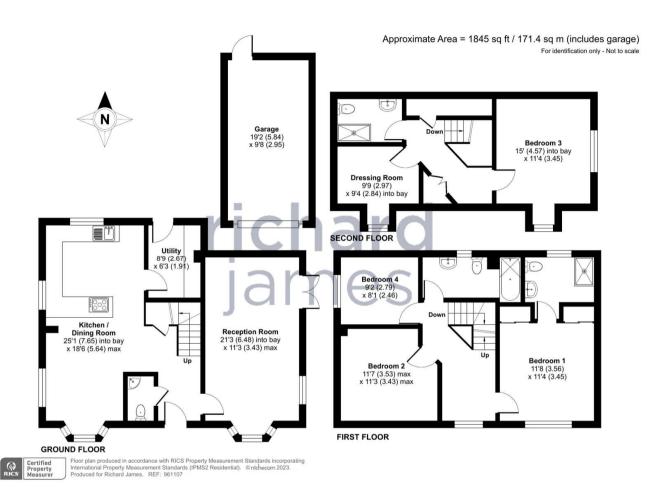

The property comprises of; entrance hall, WC, living room, separate utility room and a generous kitchen diner with front, rear and side windows. On the first floor you'll find a large landing area, three bedrooms including the master with en suite as well as the family bathroom. On the top floor are two bedrooms and another bathroom to accommodate, as well as a storage cupboard. The property also benefits from a spacious wrap around garden laid to decking, patio and lawn as well as a garage and driveway.