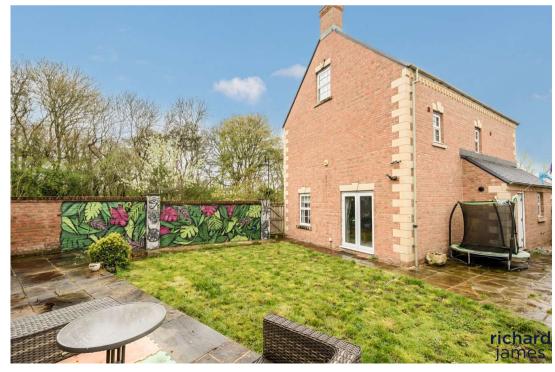

The property comprises of; entrance hall, WC, living room, separate utility room and a generous kitchen diner with front, rear and side windows. On the first floor you'll find a large landing area, three bedrooms including the master with en suite as well as the family bathroom. On the top floor are two bedrooms and another bathroom to accommodate, as well as a storage cupboard. The property also benefits from a spacious wrap around garden laid to decking, patio and lawn as well as a garage and driveway.