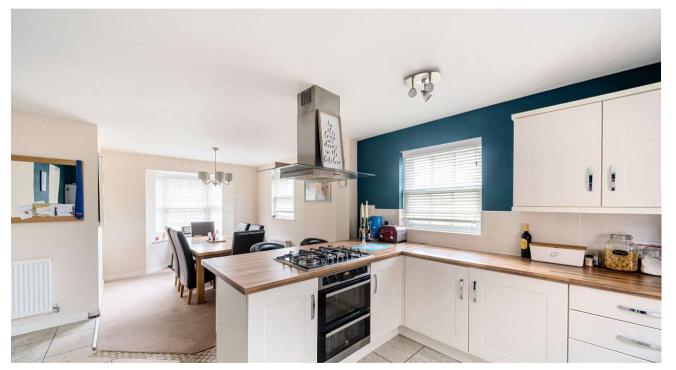

The property comprises of; entrance hall, WC, living room, separate utility room and a generous kitchen diner with front, rear and side windows. On the first floor you'll find a large landing area, three bedrooms including the master with en suite as well as the family bathroom. On the top floor are two bedrooms and another bathroom to accommodate, as well as a storage cupboard. The property also benefits from a spacious wrap around garden laid to decking, patio and lawn as well as a garage and driveway.