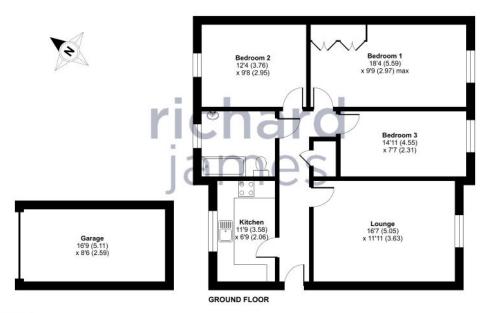

## **Floorplan**

Approximate Area = 901 sq ft / 83.7 sq m
Garage = 141 sq ft / 13 sq m
Total = 1042 sq ft / 96.8 sq m
For identification only - Not to scale

Floor plan produced in accordance with RICS Property Measurement Standards incorporating International Property Measurement Standards (IPMS2 Residential). ©ntchecom 2022. Produced for Richard James. REF: 816882