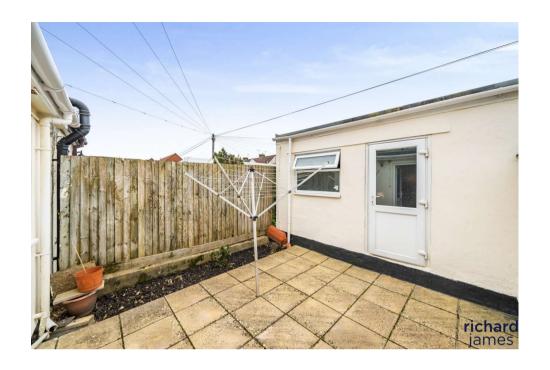

To the rear is an enclosed rear garden laid to low maintenance patio giving access to the garage.

There is a large detached garage to the rear offering power and lighting plus access via the rear lane.