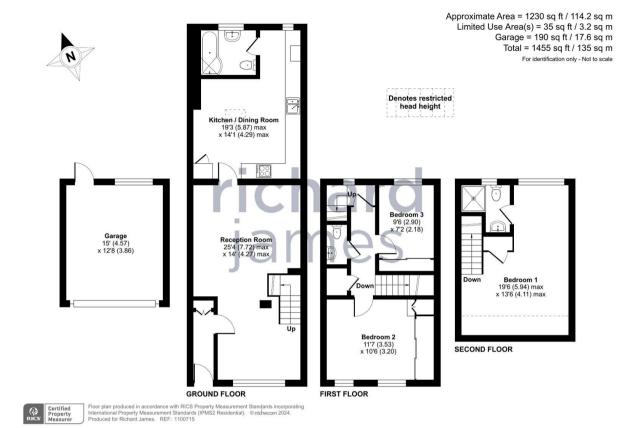

This property is well located in Rodbourne just a short walk from Swindon Train Station, the Swindon Designer Outlet, Swindon Town Centre. It also offers excellent access to J16 of the M4.

The ground floor living accommodation comprises; entrance hall with storage, a spacious and open plan lounge/dining room, an extended modern kitchen/diner and the bathroom.

The first floor offers; first floor landing, W.C, a large second bedroom with fitted wardrobes and bedroom three also with fitted wardrobes.

The second floor comprises; landing, a generous master bedroom with dressing area leading to an en-suite shower room.

To the rear is an enclosed rear garden laid to low maintenance patio giving access to the garage.

There is a large detached garage to the rear offering power and lighting plus access via the rear lane.