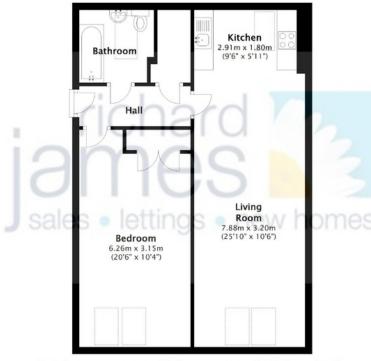

## **Floorplan**

#### First Floor

Approx. 63.0 sq. metres (677.7 sq. feet)

Total area: approv 62 0 ca metros (677 7 ca foot)