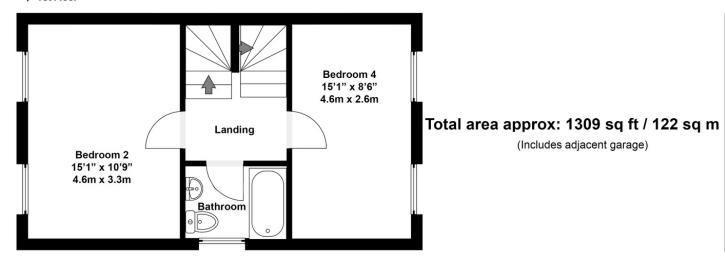

## **Floorplan**

On the first floor, there are two double bedrooms and the family bathroom. With a further two doubles, one of which with an en-suite occupying the top floor.

Externally, there is an enclosed rear garden as well as driveway parking and a garage.

## Cpd Living Room 15'1" x 8'5" 4.6m x 2.6m Hall 4.6m x 3.3m WC

Cpd

▼ 1st Floor

**▼** Ground Floor

N.B. Whilst care has been taken with this floor plan to reflect an accurate likeness of the property it should only be used as an approximation for illustrative purposes only, specifically no guarantee is given and all should not be relied on solely as a basis of valuation. Plan not to scale.