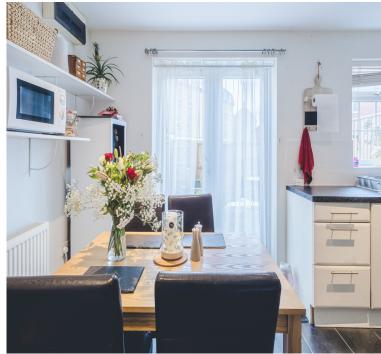

On entry to the home there is a hallway allowing access to the lounge, downstairs WC and kitchen diner. The kitchen is a great size with plenty of space for a dining table and French doors to the rear garden.