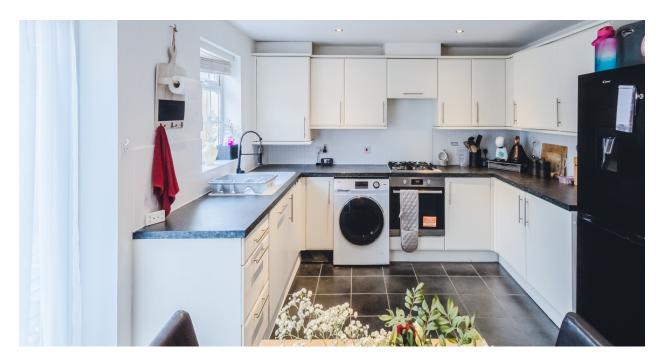

On entry to the home there is a hallway allowing access to the lounge, downstairs WC and kitchen diner. The kitchen is a great size with plenty of space for a dining table and French doors to the rear garden.