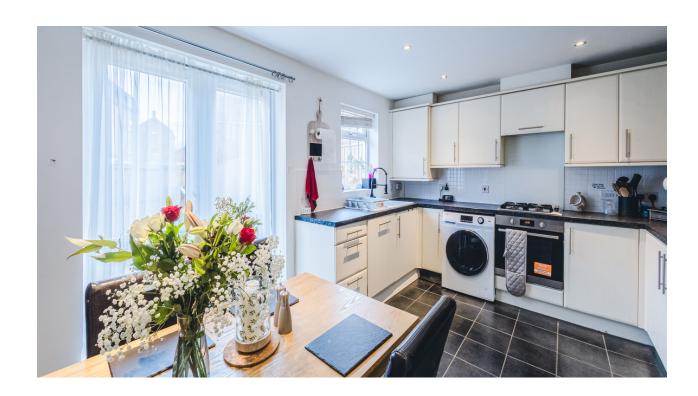

On entry to the home there is a hallway allowing access to the lounge, downstairs WC and kitchen diner. The kitchen is a great size with plenty of space for a dining table and French doors to the rear garden.