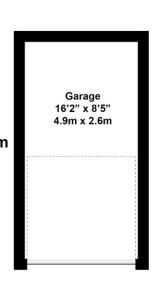

## **Floorplan**

On the first floor, there are two double bedrooms and the family bathroom. With a further two doubles, one of which with an en-suite occupying the top floor.

Externally, there is an enclosed rear garden as well as driveway parking and a garage.

## Cpd Living Room 15'1" x 8'5" 4.6m x 2.6m Hall 4.6m x 3.3m WC

Cpd

▼ 1st Floor

**▼** Ground Floor

N.B. Whilst care has been taken with this floor plan to reflect an accurate likeness of the property it should only be used as an approximation for illustrative purposes only, specifically no guarantee is given and all should not be relied on solely as a basis of valuation. Plan not to scale.