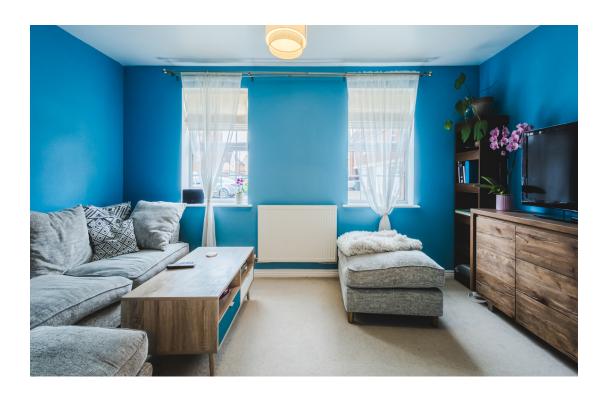

On entry to the home there is a hallway allowing access to the lounge, downstairs WC and kitchen diner. The kitchen is a great size with plenty of space for a dining table and French doors to the rear garden.