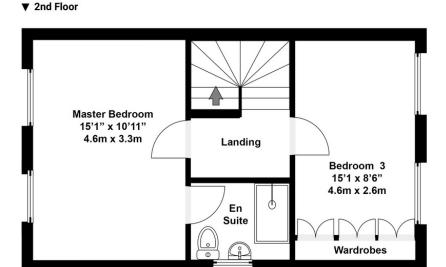

On the first floor, there are two double bedrooms and the family bathroom. With a further two doubles, one of which with an en-suite occupying the top floor.

Externally, there is an enclosed rear garden as well as driveway parking and a garage.

## **Floorplan**

## Cpd Living Room 15'1" x 8'5" 4.6m x 2.6m Hall 4.6m x 3.3m WC

Cpd

▼ 1st Floor

**▼** Ground Floor

N.B. Whilst care has been taken with this floor plan to reflect an accurate likeness of the property it should only be used as an approximation for illustrative purposes only, specifically no guarantee is given and all should not be relied on solely as a basis of valuation. Plan not to scale.