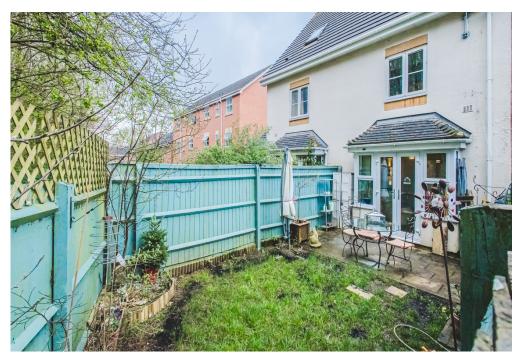

Externally, the garden offers privacy to the rear and is mostly laid to lawn with a patio area.

The home also comes with a single garage with driveway parking to the front.

Call now to arrange your viewing!