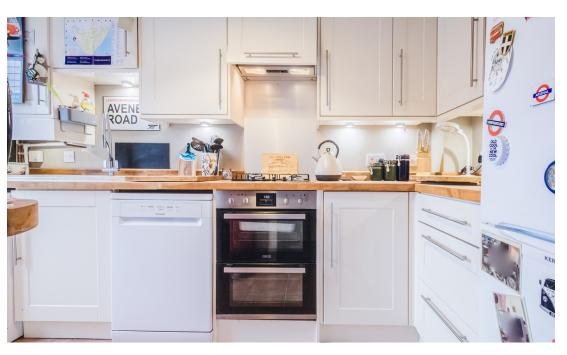

The accomoation is spread over three floors and comprises; WC, kitchen and a large sitting room/diner with patio doors onto the rear garden.

The first floor is occupied by two large double bedrooms and a family bathroom. On the top floor you'll find the master suite, complete with walk in wardrobe and an ensuite shower room - the ideal place to relax and unwind.