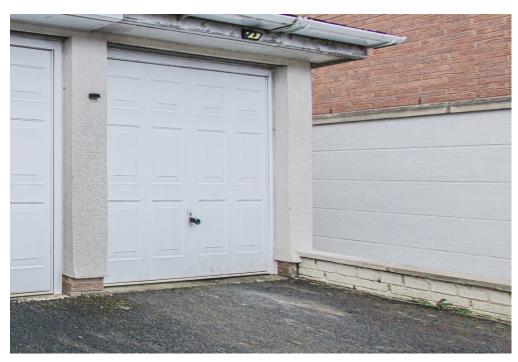

Externally, the garden offers privacy to the rear and is mostly laid to lawn with a patio area.

The home also comes with a single garage with driveway parking to the front.

Call now to arrange your viewing!