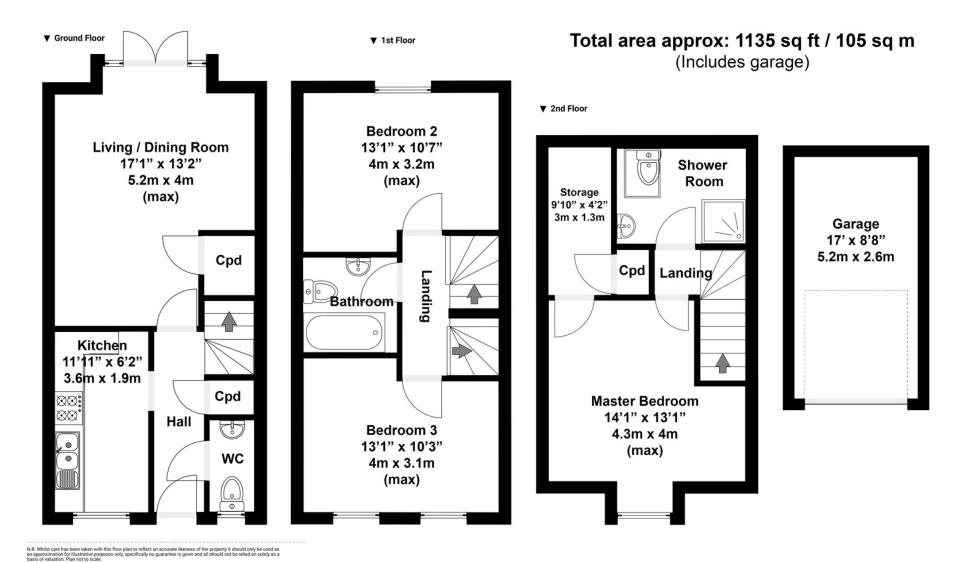

The accomoation is spread over three floors and comprises; WC, kitchen and a large sitting room/diner with patio doors onto the rear garden.

The first floor is occupied by two large double bedrooms and a family bathroom. On the top floor you'll find the master suite, complete with walk in wardrobe and an ensuite shower room - the ideal place to relax and unwind.

## **Floorplan**

01793 261 262

nor ths wind on @richard james. uk