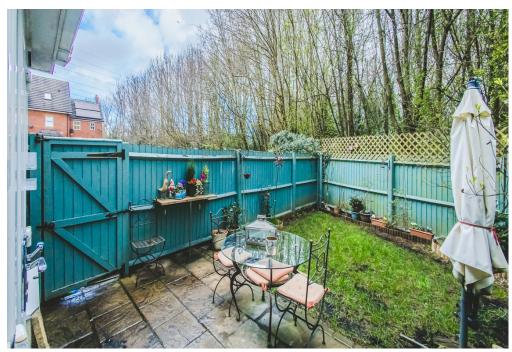

Externally, the garden offers privacy to the rear and is mostly laid to lawn with a patio area.

The home also comes with a single garage with driveway parking to the front.

Call now to arrange your viewing!