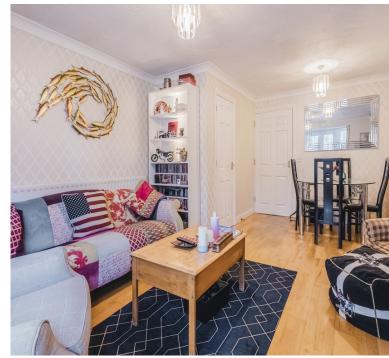

The accomoation is spread over three floors and comprises; WC, kitchen and a large sitting room/diner with patio doors onto the rear garden.

The first floor is occupied by two large double bedrooms and a family bathroom. On the top floor you'll find the master suite, complete with walk in wardrobe and an ensuite shower room - the ideal place to relax and unwind.