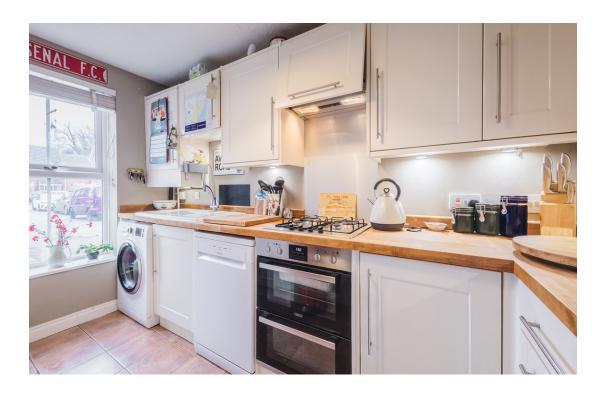

The accomoation is spread over three floors and comprises; WC, kitchen and a large sitting room/diner with patio doors onto the rear garden.

The first floor is occupied by two large double bedrooms and a family bathroom. On the top floor you'll find the master suite, complete with walk in wardrobe and an ensuite shower room - the ideal place to relax and unwind.