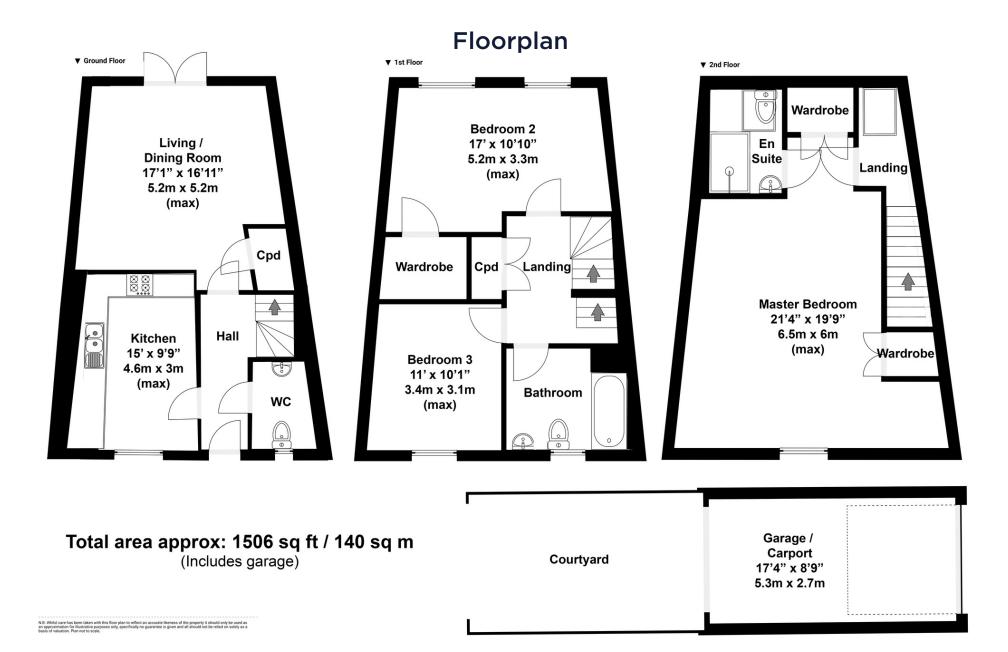

## Casterbridge Road

Taw Hill

Freehold | EPC Rating - TBC

マ

*-*

A larger than average three bedroom townhouse, offered for sale in the ever popular Taw Hill of North Swindon.

The property is an excellent size and comprises; entrance hall, kitchen, WC and a large sitting room/diner with patio doors onto the rear garden.

On the first floor you'll find two great bedrooms along, with a wardrobe to bedroom two and a family bathroom. The whole of the top floor is occupied by the master suite, with wardrobes and an ensuite shower room.

The rear garden is a good size, with ample decking area and lawn- leading into a courtyard with carport parking.

You'll find both primary and secondary schooling within walking distance too - whilst Taw Hill centre it's many amenities are within a short walk.