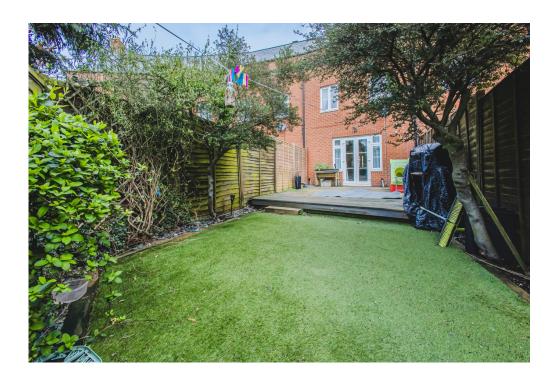

The rear garden is a good size, with ample decking area and lawn- leading into a courtyard with carport parking.

You'll find both primary and secondary schooling within walking distance too - whilst Taw Hill centre it's many amenities are within a short walk.