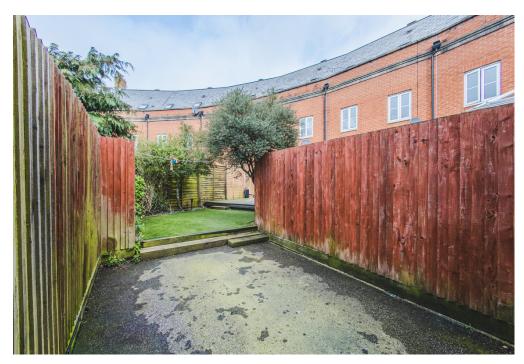

The rear garden is a good size, with ample decking area and lawn- leading into a courtyard with carport parking.

You'll find both primary and secondary schooling within walking distance too - whilst Taw Hill centre it's many amenities are within a short walk.