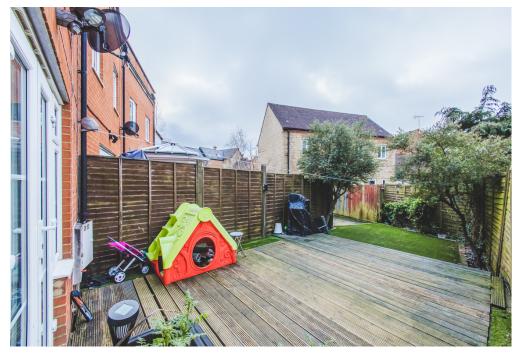

The rear garden is a good size, with ample decking area and lawn- leading into a courtyard with carport parking.

You'll find both primary and secondary schooling within walking distance too - whilst Taw Hill centre it's many amenities are within a short walk.