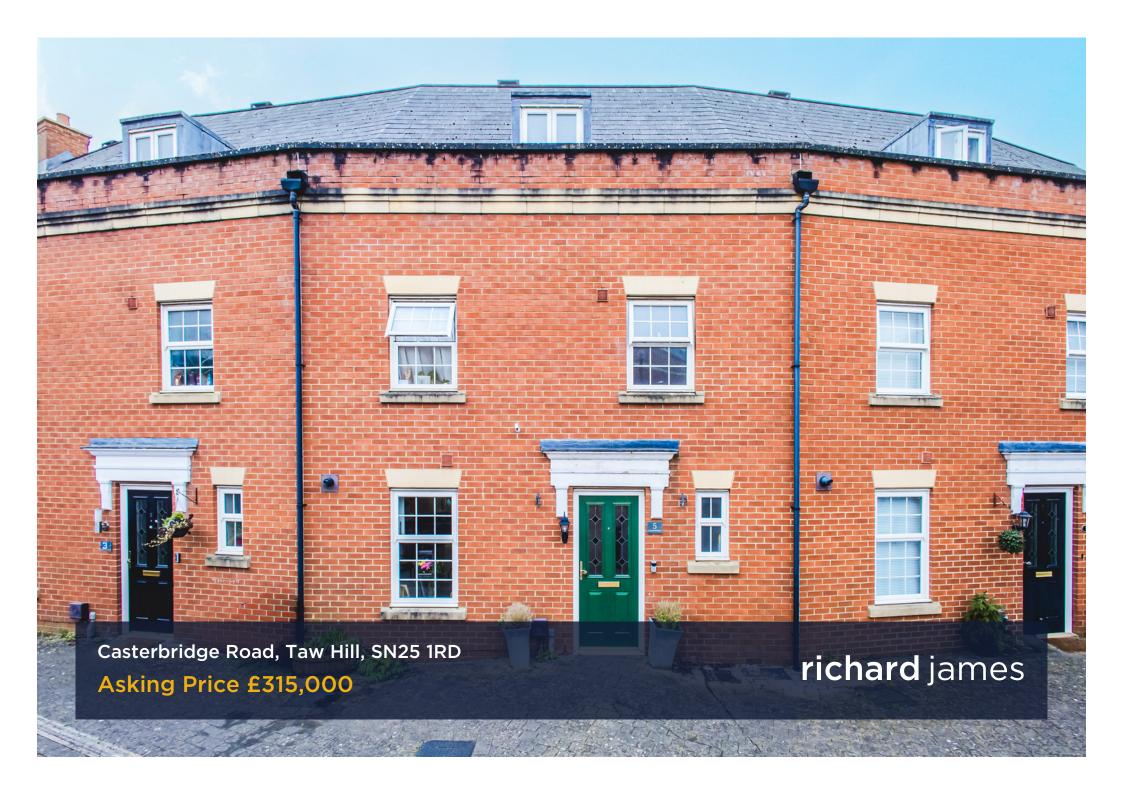

## Casterbridge Road

Taw Hill

Freehold | EPC Rating - TBC

マ

*-*

A larger than average three bedroom townhouse, offered for sale in the ever popular Taw Hill of North Swindon.

The property is an excellent size and comprises; entrance hall, kitchen, WC and a large sitting room/diner with patio doors onto the rear garden.

Call us today to book your viewing.

EPC - tbc COUNCIL TAX BAND - D

01793 261 262

nor ths wind on @richard james.uk