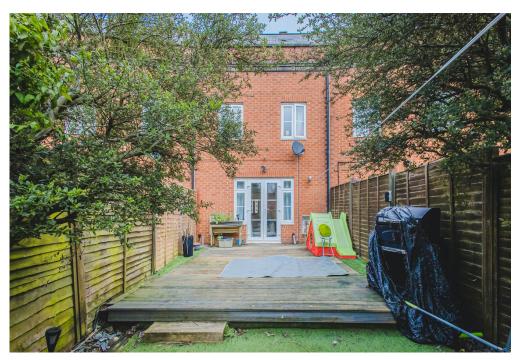

The rear garden is a good size, with ample decking area and lawn- leading into a courtyard with carport parking.

You'll find both primary and secondary schooling within walking distance too - whilst Taw Hill centre it's many amenities are within a short walk.