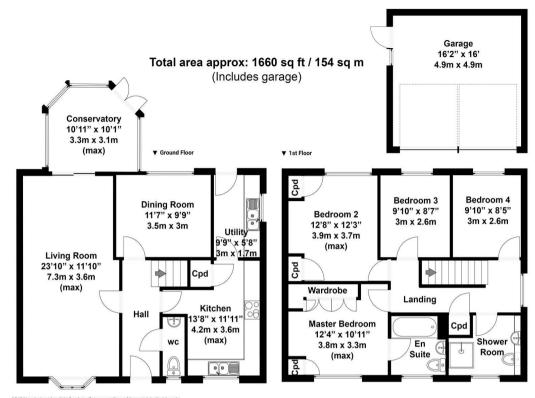

Thames Avenue, Swindon, SN25 1QQ

asking price £500,000

**richard** james

freehold energy efficiency rating

Offered for sale in the ever popular Greenmeadow is this substantial four bedroom detached family home. The property sits on a generous plot to front and back - whilst there is ample driveway parking to side. The accommodation comprises; entrance hall, full length sitting room with conservatory overlooking the rear garden, separate dining room, WC, kitchen and separate utility. Upstairs is occupied by four great bedrooms, a beautifully refitted shower room and an ensuite to the master bedroom. The front and rear gardens offer mature plantings and plenty of space for all of the family. The larger driveway sits in front of a detached double garage. The property itself offers excellent access to all of the local amenities that are within walking distance, to include; a GP, Morrisons and both primary/secondary schooling. Call us today to book your viewing.

## call us for a free valuation on your property

northswindon@richardjames.uk

Gemini House | Hargreaves Road | SN25 5AZ

N.B. Whist care has been taken with this floor plan to reflect an accurate likeness of the property it should only be used as an approximation for illustrative purposes only, specifically no guarantee is given and all should not be relied on solely as a basis of visitation. Plan not to exist on.