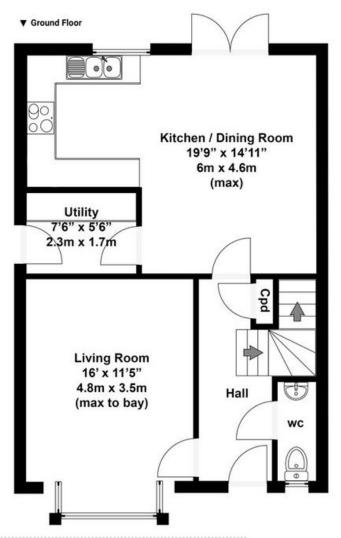

## **Floorplan**

## Total area approx: 1307 sq ft / 121 sq m

(Incudes garage)

N.B. Whilst care has been taken with this floor plan to reflect an accurate likeness of the property it should only be used as an approximation for illustrative purposes only specifically no guarantee is given and all should not be relied on solely as a basis of vialusion. Plan not to scale.

The property has been improved throughout by the current owners and comprises; entrance hall, sitting room with box bay window to front, an excellent sized kitchen/diner, utility and WC.

Upstairs is occupied by four great bedrooms, an ensuite to the master and a family bathroom.