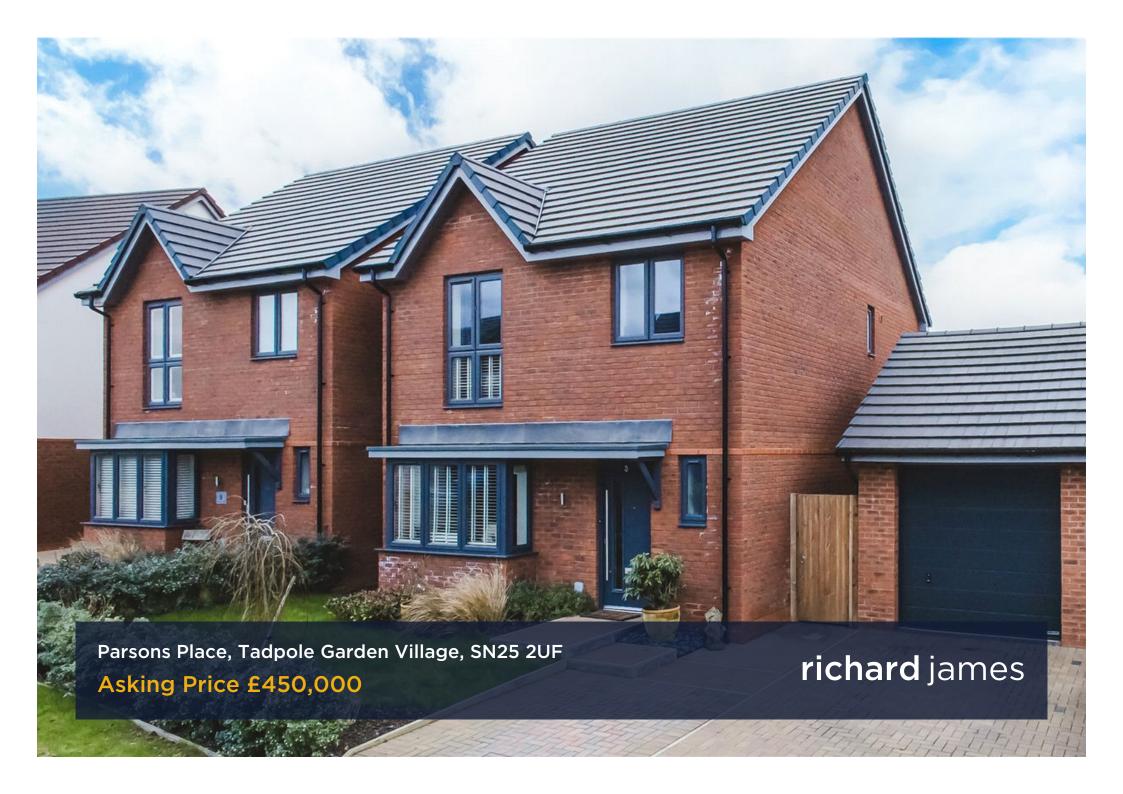

## **Parsons Place**

## Tadpole Garden Village

Freehold | EPC Rating - B

4

,

2

\*\*\*\* GUIDE PRICE £450,000 - £475,000\*\*\*

A well-presented four bedroom detached house, offered for sale on a quiet cul-desac position in Tadpole Garden Village.

The property has been improved throughout by the current owners and comprises; entrance hall, sitting room with box bay window to front, an excellent sized kitchen/diner, utility and WC.

Upstairs is occupied by four great bedrooms, an ensuite to the master and a family bathroom.

The rear garden has been a labour of love by the current owners; offering a full width covering as you step out, whilst you'll find plenty of patio space, lawn and plantings.

Driveway parking can be found to in front of the garage to side.

Parsons place is located towards the edge of Tadpole, a quiet spot but still within walking distance to both the primary & secondary schools - offering the best of both worlds. Call us today to book your viewing.