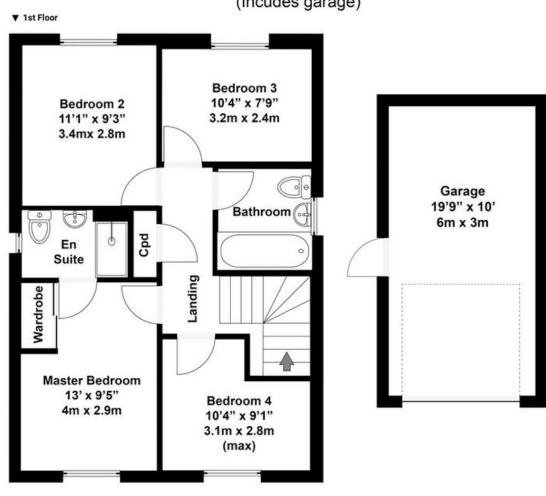

## **Floorplan**

## Total area approx: 1307 sq ft / 121 sq m

(Incudes garage)

N.B. Whilst care has been taken with this floor plan to reflect an accurate likeness of the property it should only be used as an approximation for illustrative purposes only specifically no guarantee is given and all should not be relied on solely as a basis of vialusion. Plan not to scale.

The property has been improved throughout by the current owners and comprises; entrance hall, sitting room with box bay window to front, an excellent sized kitchen/diner, utility and WC.

Upstairs is occupied by four great bedrooms, an ensuite to the master and a family bathroom.