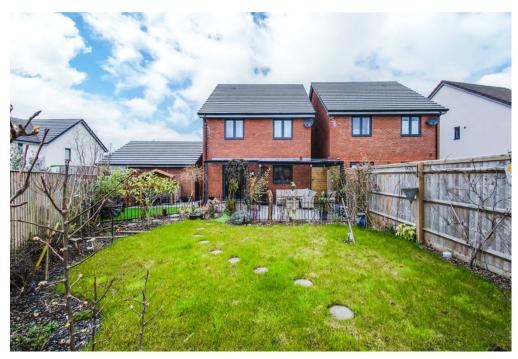

The rear garden has been a labour of love by the current owners; offering a full width covering as you step out, whilst you'll find plenty of patio space, lawn and plantings.

Driveway parking can be found to in front of the garage to side.