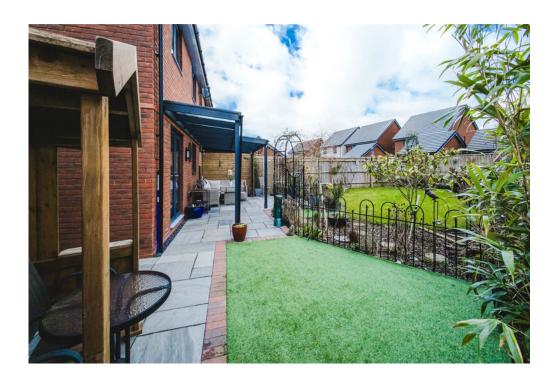

The rear garden has been a labour of love by the current owners; offering a full width covering as you step out, whilst you'll find plenty of patio space, lawn and plantings.

Driveway parking can be found to in front of the garage to side.