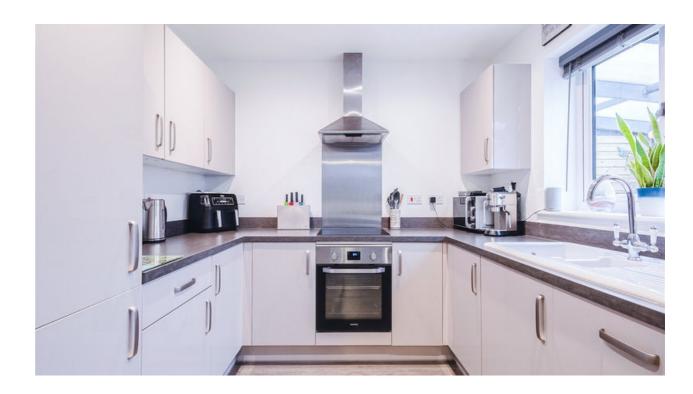

The property has been improved throughout by the current owners and comprises; entrance hall, sitting room with box bay window to front, an excellent sized kitchen/diner, utility and WC.

Upstairs is occupied by four great bedrooms, an ensuite to the master and a family bathroom.