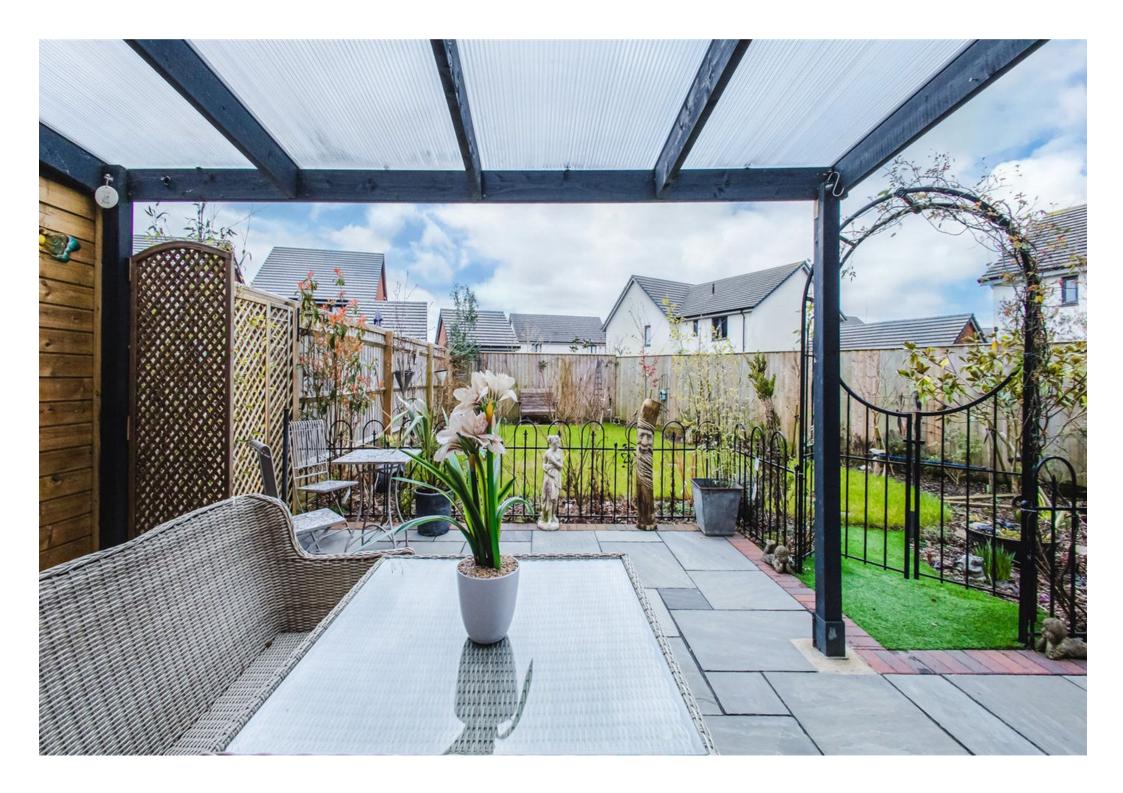

The rear garden has been a labour of love by the current owners; offering a full width covering as you step out, whilst you'll find plenty of patio space, lawn and plantings.

Driveway parking can be found to in front of the garage to side.