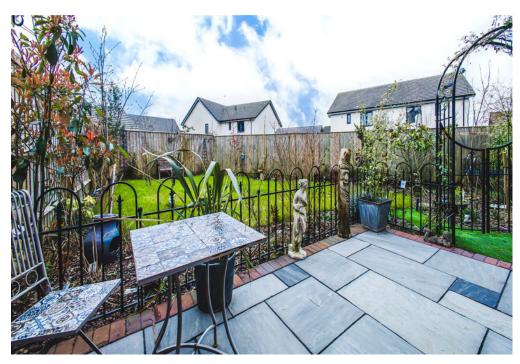

The rear garden has been a labour of love by the current owners; offering a full width covering as you step out, whilst you'll find plenty of patio space, lawn and plantings.

Driveway parking can be found to in front of the garage to side.