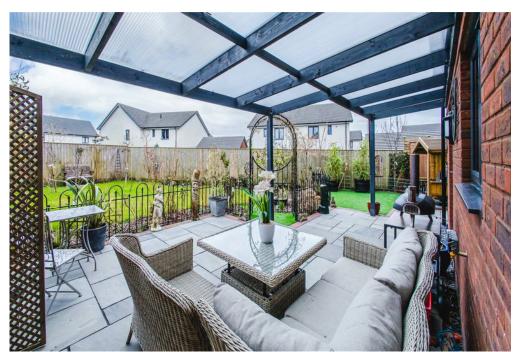

The rear garden has been a labour of love by the current owners; offering a full width covering as you step out, whilst you'll find plenty of patio space, lawn and plantings.

Driveway parking can be found to in front of the garage to side.