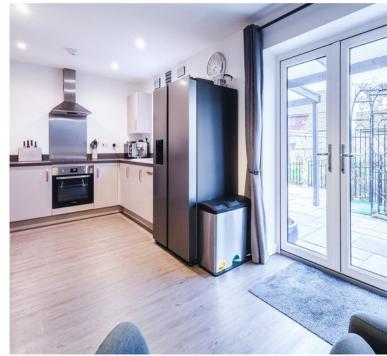

The property has been improved throughout by the current owners and comprises; entrance hall, sitting room with box bay window to front, an excellent sized kitchen/diner, utility and WC.

Upstairs is occupied by four great bedrooms, an ensuite to the master and a family bathroom.