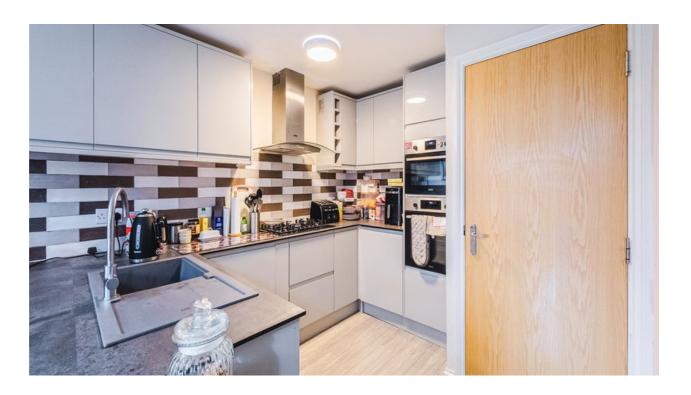

The spacious accommodation over three floors comprises; entrance hall, WC, downstairs study and re-fitted kitchen diner to the ground floor.

On the first floor you'll find the bay fronted living room and master bedroom boasting an en-suite shower room.