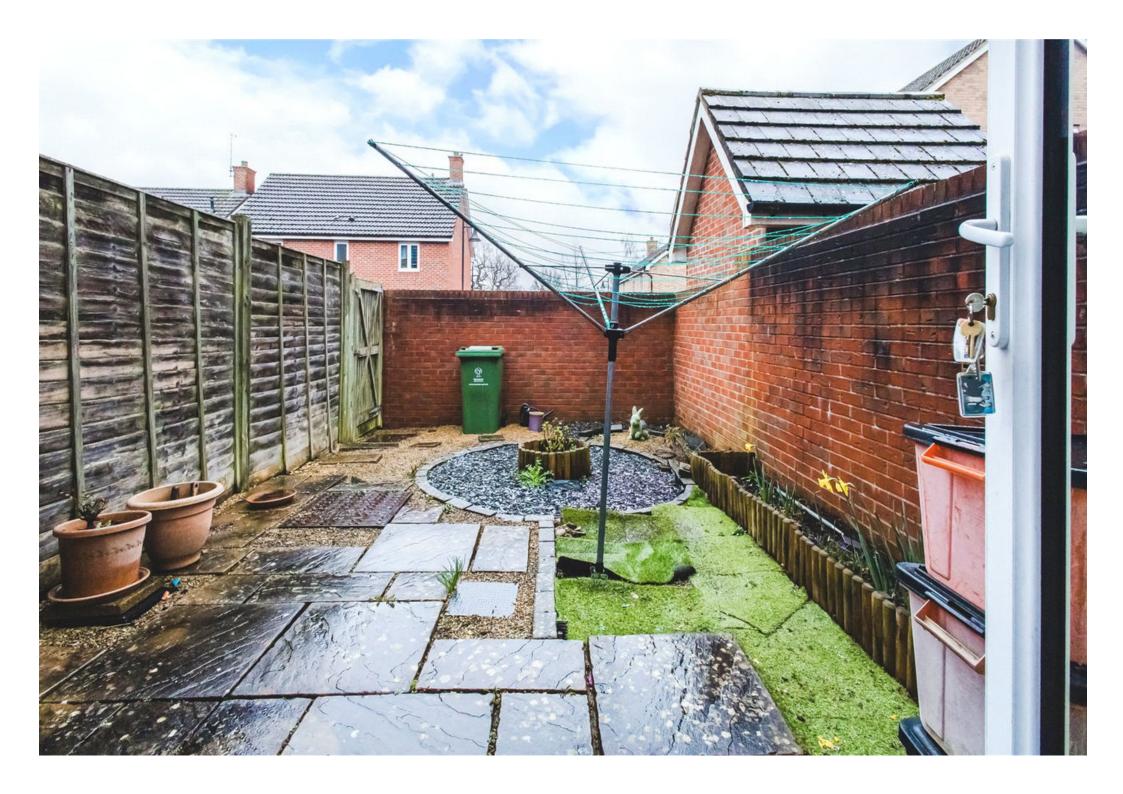

At the very top, a further two double bedrooms with the family bathroom in the middle- a great layout for families, offering versatile living.

Externally the rear garden has been made low maintenance with a combination of patio and astro turf. There is also a single garage with parking space in front.