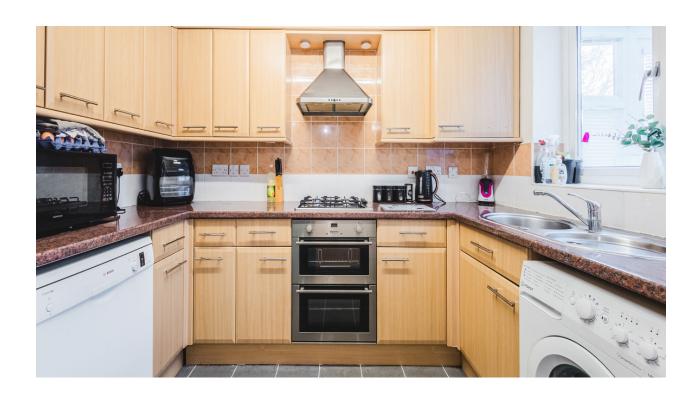

The home comprises; entrance hall, spacious lounge, dining room opening to the kitchen and a conservatory.

Upstairs, you'll find the family bathroom and three bedrooms all of which are of a good size, two doubles and a generous single.