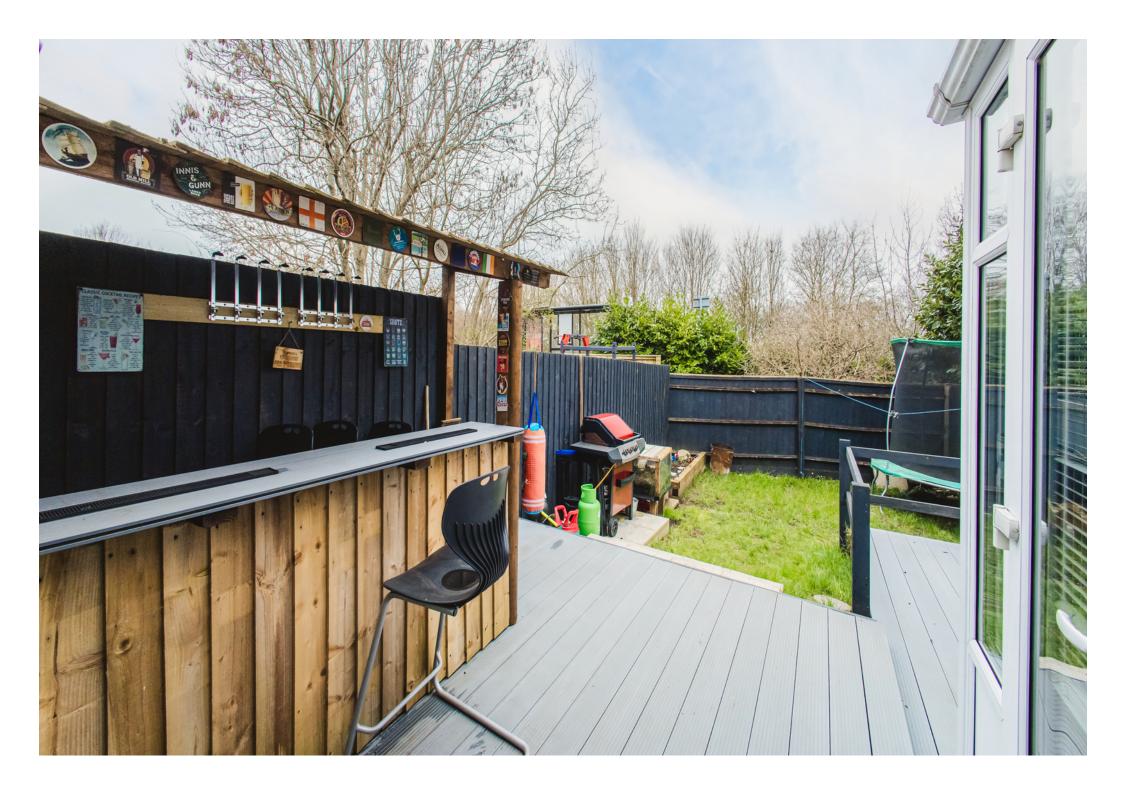

Externally, the rear garden has been mostly laid to lawn with a new decked area beside the conservatory. A garden bar has also been added, making this a great entertaining space. A single garage along with driveway parking immediately to the side completes this great home.