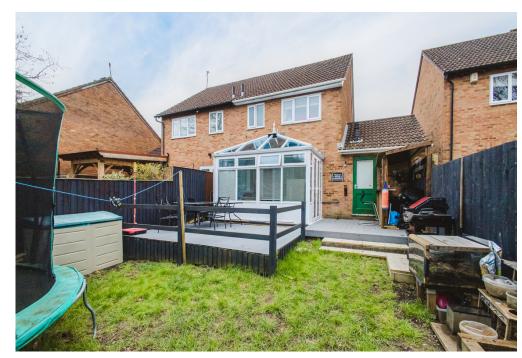

## **Bayleaf Avenue**

Woodhall Park

Freehold EPC Rating - tbc

3

.

3

A generous three bedroom semi- detached home located in the ever popular location of Woodhall Park, North Swindon. Boasting three generous bedrooms, a garage with driveway parking, conservatory and outdoor bar, it makes for a lovely family home.

Externally, the rear garden has been mostly laid to lawn with a new decked area beside the conservatory. A garden bar has also been added, making this a great entertaining space. A single garage along with driveway parking immediately to the side completes this great home.