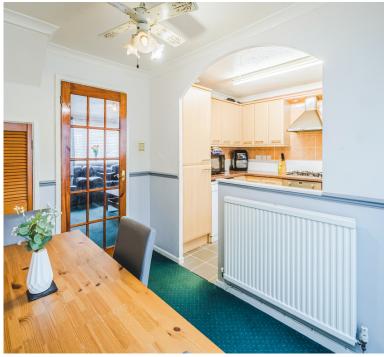

The home comprises; entrance hall, spacious lounge, dining room opening to the kitchen and a conservatory.

Upstairs, you'll find the family bathroom and three bedrooms all of which are of a good size, two doubles and a generous single.