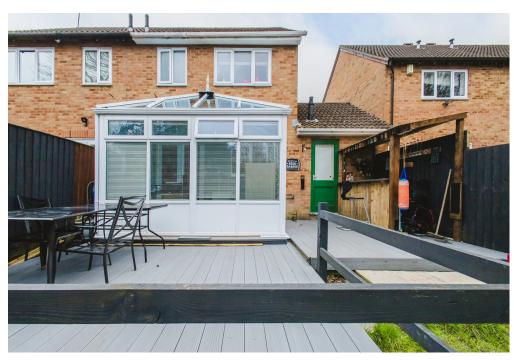

The home comprises; entrance hall, spacious lounge, dining room opening to the kitchen and a conservatory.

Upstairs, you'll find the family bathroom and three bedrooms all of which are of a good size, two doubles and a generous single.

Externally, the rear garden has been mostly laid to lawn with a new decked area beside the conservatory. A garden bar has also been added, making this a great entertaining space. A single garage along with driveway parking immediately to the side completes this great home.