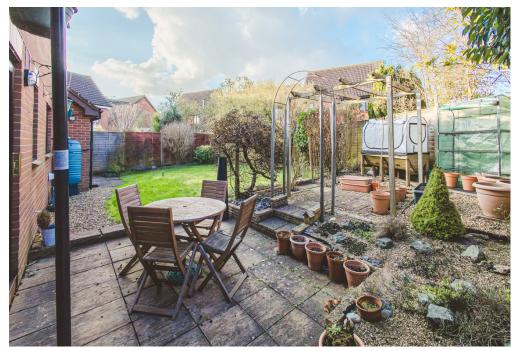

Externally, there are large gardens to both the front and rear offering privacy to the home. The rear garden has been mostly laid to lawn with a patio area beside the patio doors. A single garage immediately to the side of the home with driveway parking for multiple vehicles complete this great home.