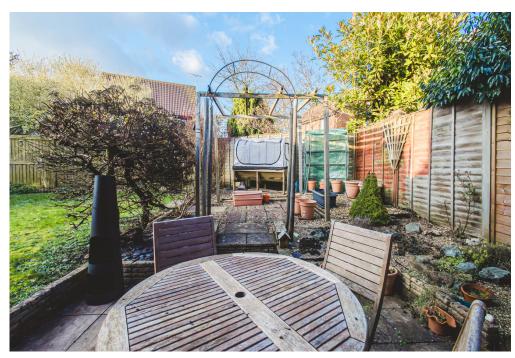

Externally, there are large gardens to both the front and rear offering privacy to the home. The rear garden has been mostly laid to lawn with a patio area beside the patio doors. A single garage immediately to the side of the home with driveway parking for multiple vehicles complete this great home.