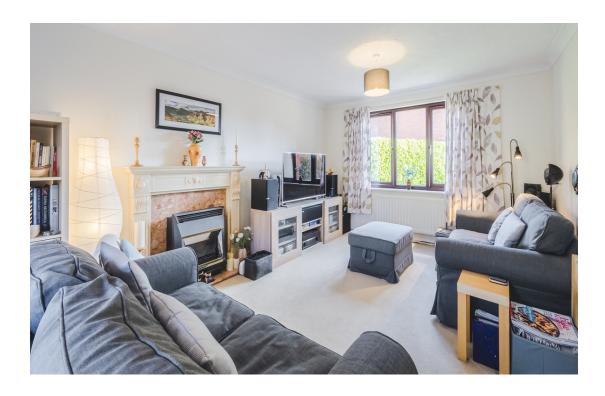

On entry to the home there is a spacious hall, leading to the dining room, kitchen with utility space, downstairs WC and dual aspect living room with patio doors to the rear garden.

Heading upstairs, you'll find four well-proportioned bedrooms and the family bathroom. The master bedroom also benefits from an en-suite shower room.