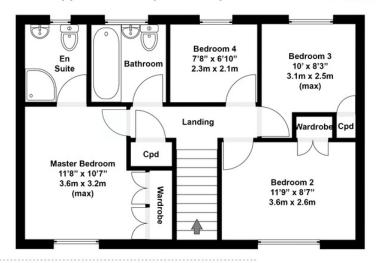

On entry to the home there is a spacious hall, leading to the dining room, kitchen with utility space, downstairs WC and dual aspect living room with patio doors to the rear garden.

Heading upstairs, you'll find four well-proportioned bedrooms and the family bathroom. The master bedroom also benefits from an en-suite shower room.

## **Floorplan**

Total area approx: 1289 sq ft / 120 sq m

▼ 1st Floor

N.B. Whilst care has been taken with this floor plan to reflect an accurate likeness of the property it should only be used as an approximation for illustrative purposes only, specifically no guarantee is given and all should not be relied on solely as a basis of valuation. Plan not to scale.