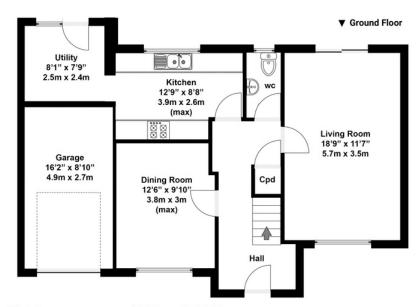

On entry to the home there is a spacious hall, leading to the dining room, kitchen with utility space, downstairs WC and dual aspect living room with patio doors to the rear garden.

Heading upstairs, you'll find four well-proportioned bedrooms and the family bathroom. The master bedroom also benefits from an en-suite shower room.

## **Floorplan**

Total area approx: 1289 sq ft / 120 sq m

▼ 1st Floor

N.B. Whilst care has been taken with this floor plan to reflect an accurate likeness of the property it should only be used as an approximation for illustrative purposes only, specifically no guarantee is given and all should not be relied on solely as a basis of valuation. Plan not to scale.