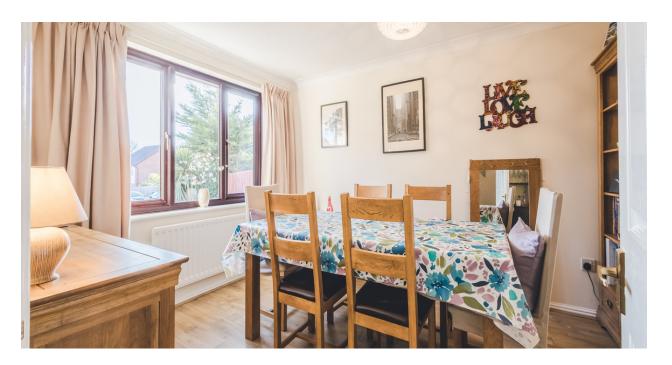

On entry to the home there is a spacious hall, leading to the dining room, kitchen with utility space, downstairs WC and dual aspect living room with patio doors to the rear garden.

Heading upstairs, you'll find four well-proportioned bedrooms and the family bathroom. The master bedroom also benefits from an en-suite shower room.