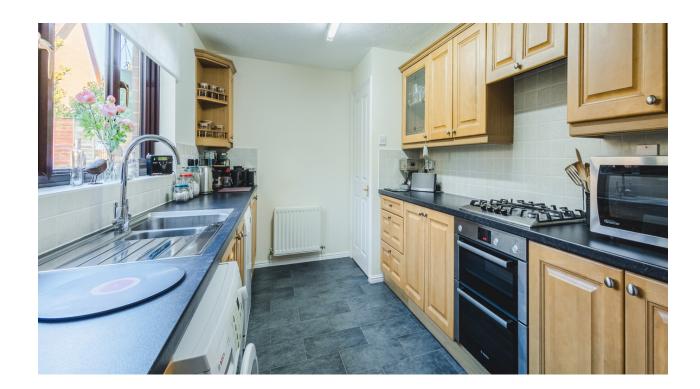

On entry to the home there is a spacious hall, leading to the dining room, kitchen with utility space, downstairs WC and dual aspect living room with patio doors to the rear garden.

Heading upstairs, you'll find four well-proportioned bedrooms and the family bathroom. The master bedroom also benefits from an en-suite shower room.