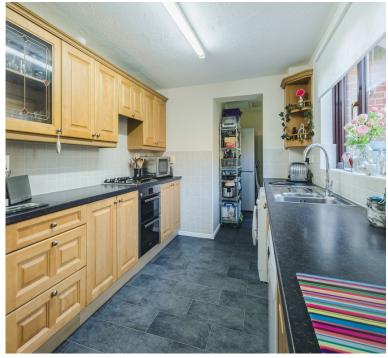

On entry to the home there is a spacious hall, leading to the dining room, kitchen with utility space, downstairs WC and dual aspect living room with patio doors to the rear garden.

Heading upstairs, you'll find four well-proportioned bedrooms and the family bathroom. The master bedroom also benefits from an en-suite shower room.