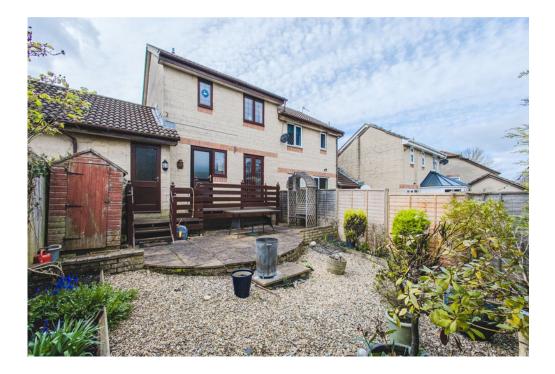

The well-maintained garden has been mostly laid to patio and stones with a raised decked area to the front. It's the perfect place for relaxation and entertaining. Offstreet parking and a garage offer added convenience for residents.