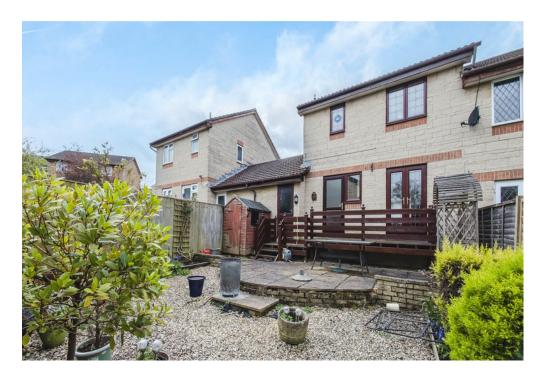

The well-maintained garden has been mostly laid to patio and stones with a raised decked area to the front. It's the perfect place for relaxation and entertaining. Offstreet parking and a garage offer added convenience for residents.