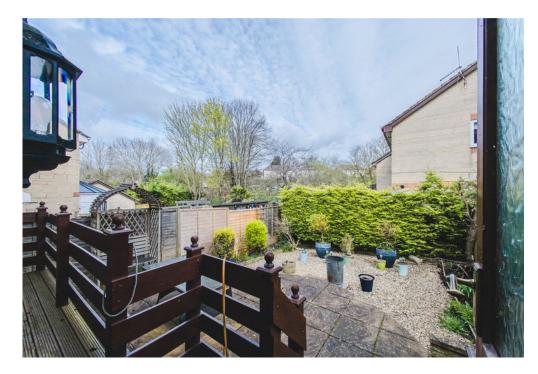

The well-maintained garden has been mostly laid to patio and stones with a raised decked area to the front. It's the perfect place for relaxation and entertaining. Offstreet parking and a garage offer added convenience for residents.