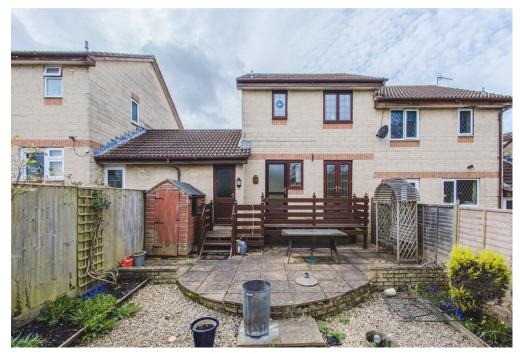

The well-maintained garden has been mostly laid to patio and stones with a raised decked area to the front. It's the perfect place for relaxation and entertaining. Offstreet parking and a garage offer added convenience for residents.