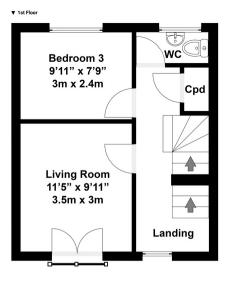

## Floorplan

Total area approx: 1276 sq ft / 119 sq m (Includes garage)

N.B. Whilst care has been taken with this floor plan to reflect an accurate likeness of the property it should only be used as an approximation for illustrative purposes only, specifically no guarantee is given and all should not be relied on solely as a basis of valuation. Plan not to scale.