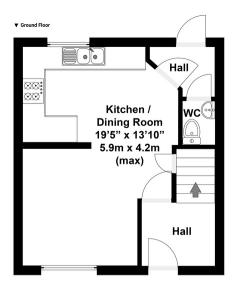

## Floorplan

Total area approx: 1276 sq ft / 119 sq m (Includes garage)

N.B. Whilst care has been taken with this floor plan to reflect an accurate likeness of the property it should only be used as an approximation for illustrative purposes only, specifically no guarantee is given and all should not be relied on solely as a basis of valuation. Plan not to scale.