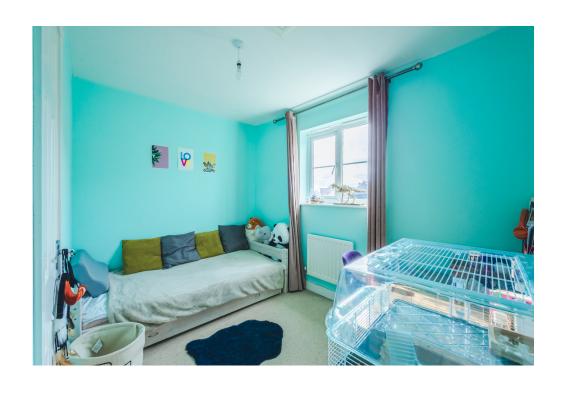

The home comprises; entrance hall, spacious dining room, kitchen and WC.

To the first floor you'll find a cloakroom and bedroom three, along with the lounge, complete with a juiet balcony to the front flooding the room with natural light.