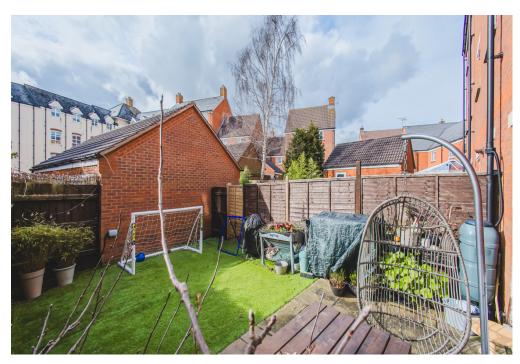

At the top of the home, two further bedrooms. Both of which with fitted cupboards and the master benefiting from an en-suite shower room.

Externally, the rear garden has been mostly laid to artificial grass allowing for easy maintenance. There is also rear access to the garage and driveway parking.