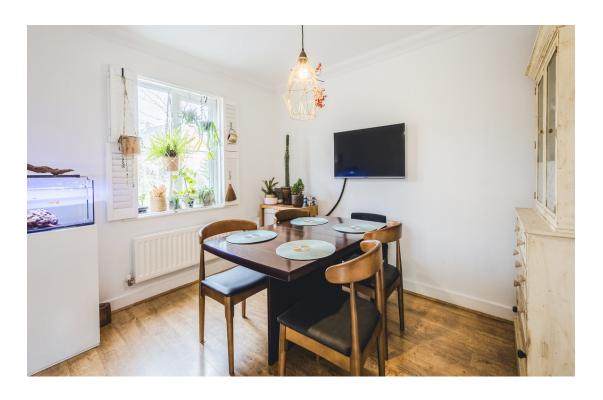

The home comprises; entrance hall, spacious dining room, kitchen and WC.

To the first floor you'll find a cloakroom and bedroom three, along with the lounge, complete with a juiet balcony to the front flooding the room with natural light.