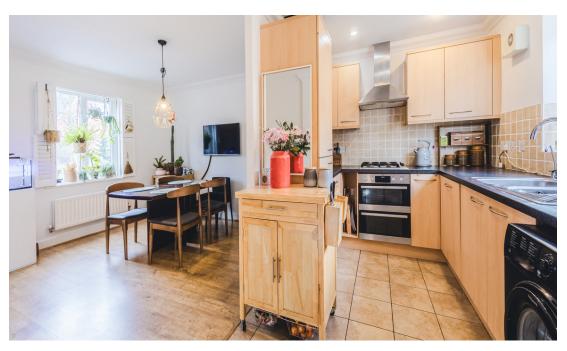

The home comprises; entrance hall, spacious dining room, kitchen and WC.

To the first floor you'll find a cloakroom and bedroom three, along with the lounge, complete with a juiet balcony to the front flooding the room with natural light.