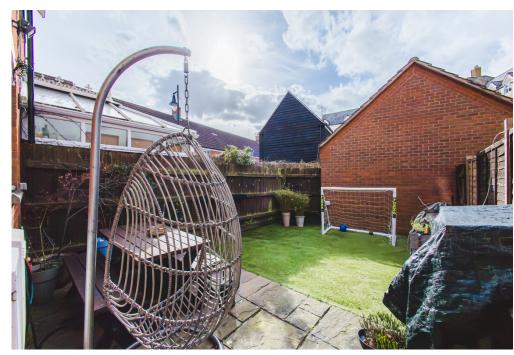

At the top of the home, two further bedrooms. Both of which with fitted cupboards and the master benefiting from an en-suite shower room.

Externally, the rear garden has been mostly laid to artificial grass allowing for easy maintenance. There is also rear access to the garage and driveway parking.