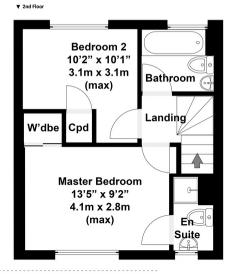

## Floorplan

Total area approx: 1276 sq ft / 119 sq m (Includes garage)

N.B. Whilst care has been taken with this floor plan to reflect an accurate likeness of the property it should only be used as an approximation for illustrative purposes only, specifically no guarantee is given and all should not be relied on solely as a basis of valuation. Plan not to scale.