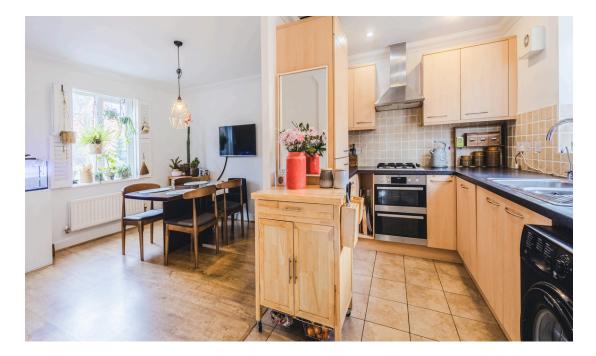

The home comprises; entrance hall, spacious dining room, kitchen and WC. To the first floor you'll find a cloakroom and bedroom three, along with the lounge, complete with a juiet balcony to the front flooding the room with natural light.