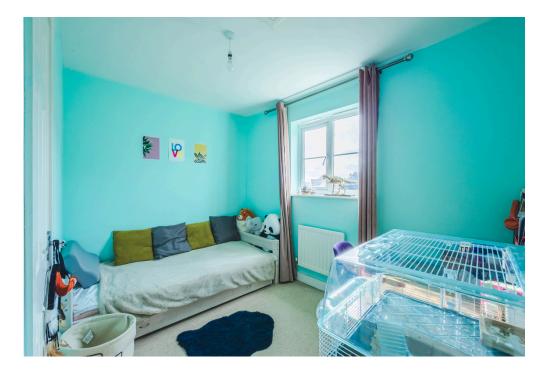

At the top of the home, two further bedrooms. Both of which with fitted cupboards and the master benefiting from an en-suite shower room.

Externally, the rear garden has been mostly laid to artificial grass allowing for easy maintenance. There is also rear access to the garage and driveway parking.