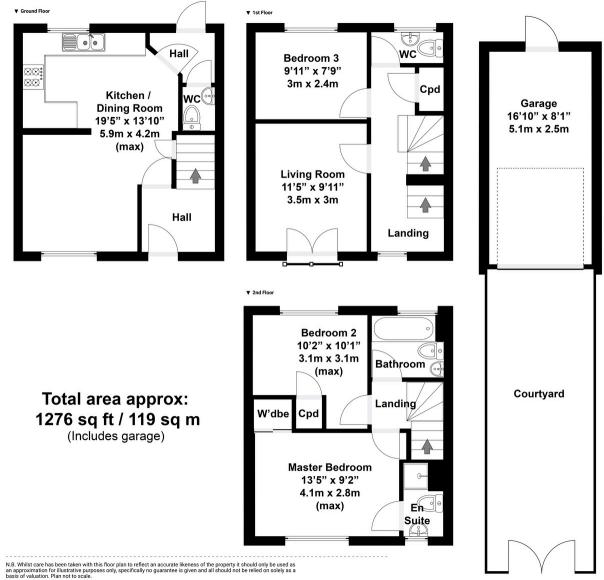

ile accommodation over three floors, while nearby to the local school and other amenities such as the Orbital retail park, it's ideal for families.

The home comprises; entrance hall, spacious dining room, kitchen and WC. To the first floor you'll find a cloakroom and bedroom three, along with the lounge, complete with a juiet balcony to the front flooding the room with natural light.

At the top of the home, two further bedrooms. Both of which with fitted cupboards and the master benefiting from an en-suite shower room.





Externally, the rear garden has been mostly laid to artificial grass allowing for easy maintenance. There is also rear access to the garage and driveway parking.

For an ideal family home, call now to arrange a viewing.

EPC: C COUNCIL TAX: D











## Floorplan



\_\_\_\_

## 01793 261 262

northswindon@richardjames.uk

Gemini House | Hargreaves Road | Swindon | SN25 5AZ



richardjames.uk