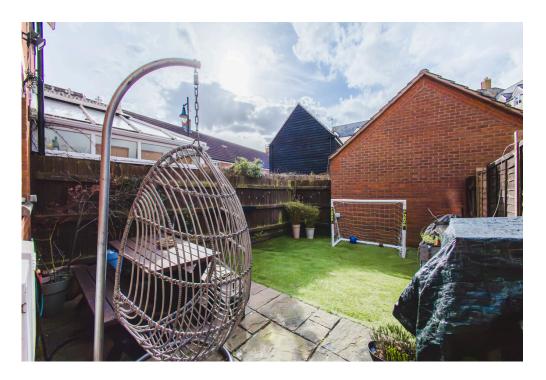

At the top of the home, two further bedrooms. Both of which with fitted cupboards and the master benefiting from an en-suite shower room.

Externally, the rear garden has been mostly laid to artificial grass allowing for easy maintenance. There is also rear access to the garage and driveway parking.