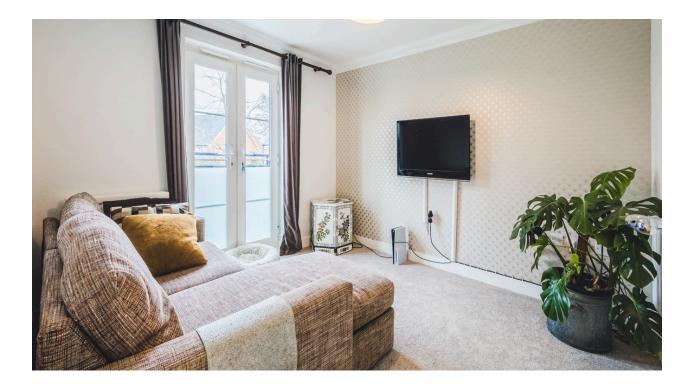

The home comprises; entrance hall, spacious dining room, kitchen and WC. To the first floor you'll find a cloakroom and bedroom three, along with the lounge, complete with a juiet balcony to the front flooding the room with natural light.