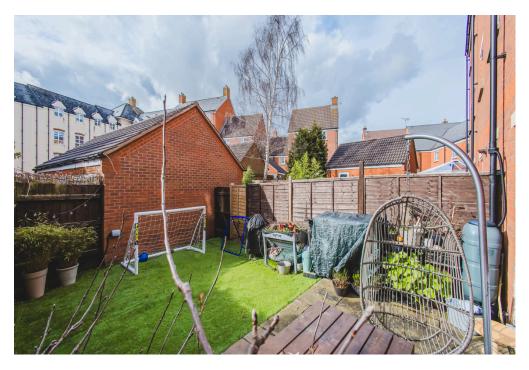

At the top of the home, two further bedrooms. Both of which with fitted cupboards and the master benefiting from an en-suite shower room.

Externally, the rear garden has been mostly laid to artificial grass allowing for easy maintenance. There is also rear access to the garage and driveway parking.