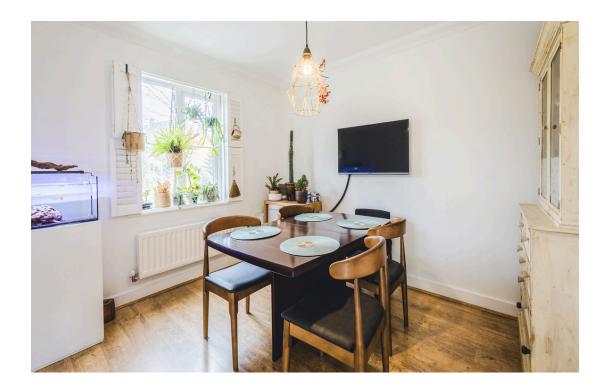

The home comprises; entrance hall, spacious dining room, kitchen and WC. To the first floor you'll find a cloakroom and bedroom three, along with the lounge, complete with a juiet balcony to the front flooding the room with natural light.