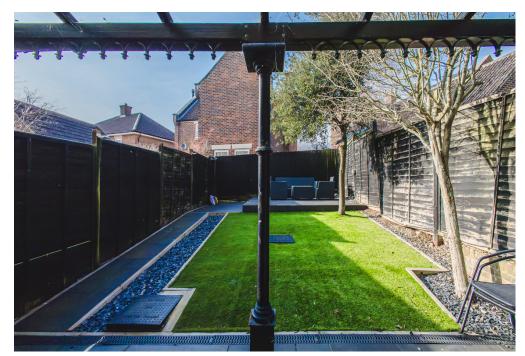

and the family bathroom.

On the top floor you'll find the stunning master suite, complete with dressing room, fitted wardrobes and an ensuite shower room - the ideal place to unwind.

Externally, the rear garden has been well landscaped with a combination of astro turf and patio, allowing for low maintenance all year round. The home also comes with two parking spaces side by side.