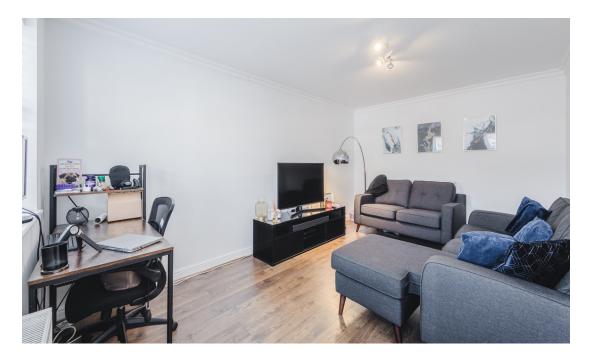

The accommodation spans over three floors and comprises; large living room, cloakroom and re fitted kitchen diner with underfloor heating and French doors to the rear garden. Heading upstairs, there are two double bedrooms, both of which with fitted storage