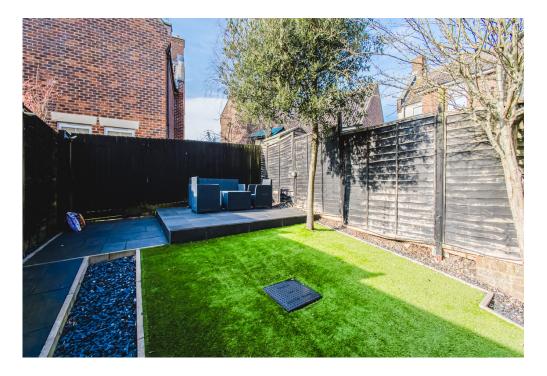

and the family bathroom.

On the top floor you'll find the stunning master suite, complete with dressing room, fitted wardrobes and an ensuite shower room - the ideal place to unwind.

Externally, the rear garden has been well landscaped with a combination of astro turf and patio, allowing for low maintenance all year round. The home also comes with two parking spaces side by side.