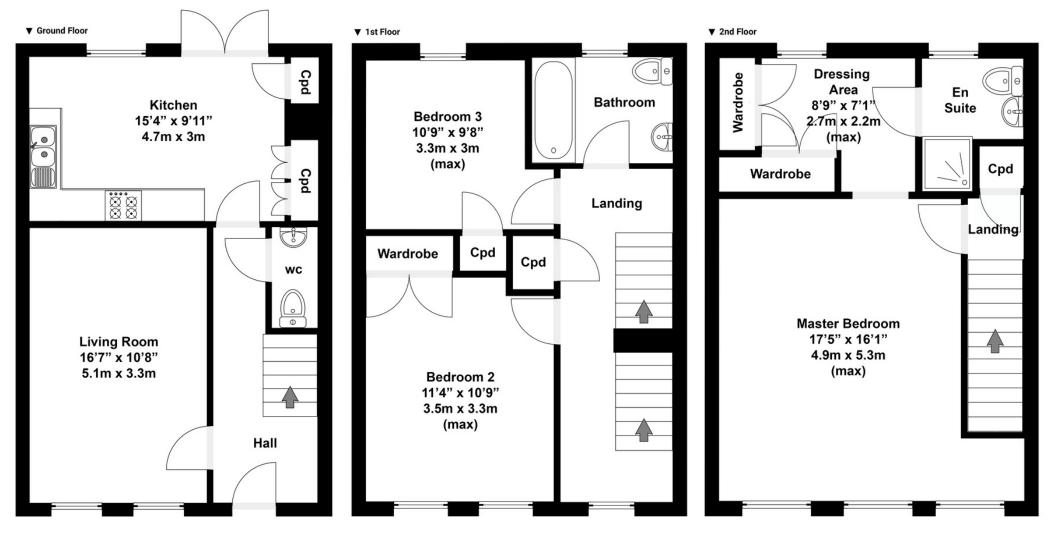

## Floorplan

Total area approx: 1251 sq ft / 116 sq m

N.B. Whilst care has been taken with this floor plan to reflect an accurate likeness of the property it should only be used as an approximation for illustrative purposes only, specifically no guarantee is given and all should not be relied on solely as a basis of valaution. Plan not to scale.