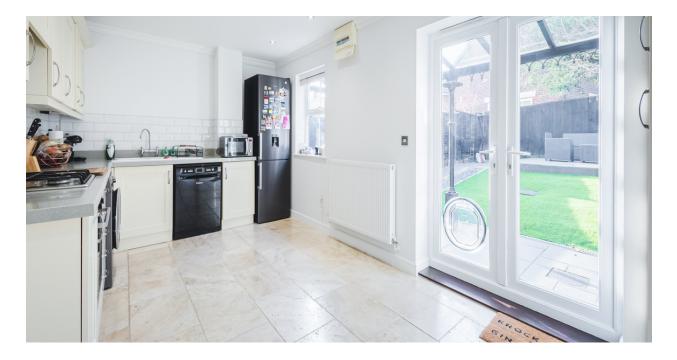

The accommodation spans over three floors and comprises; large living room, cloakroom and re fitted kitchen diner with underfloor heating and French doors to the rear garden. Heading upstairs, there are two double bedrooms, both of which with fitted storage

and the family bathroom.

On the top floor you'll find the stunning master suite, complete with dressing room, fitted wardrobes and an ensuite shower room - the ideal place to unwind.

Externally, the rear garden has been well landscaped with a combination of astro turf and patio, allowing for low maintenance all year round. The home also comes with two parking spaces side by side.