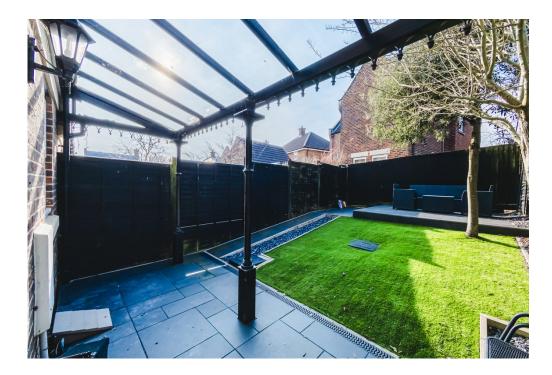

and the family bathroom.

On the top floor you'll find the stunning master suite, complete with dressing room, fitted wardrobes and an ensuite shower room - the ideal place to unwind.

Externally, the rear garden has been well landscaped with a combination of astro turf and patio, allowing for low maintenance all year round. The home also comes with two parking spaces side by side.