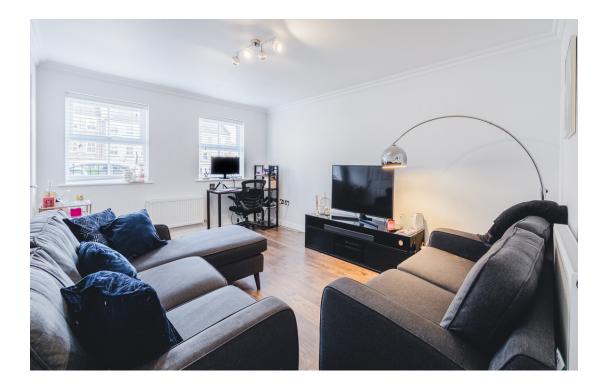

The accommodation spans over three floors and comprises; large living room, cloakroom and re fitted kitchen diner with underfloor heating and French doors to the rear garden. Heading upstairs, there are two double bedrooms, both of which with fitted storage