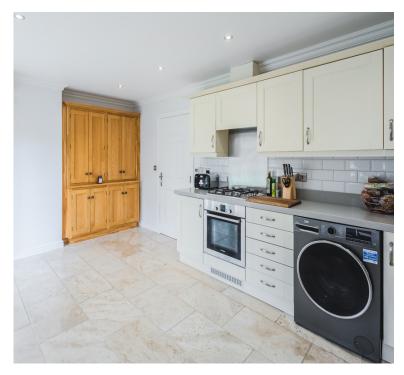

The accommodation spans over three floors and comprises; large living room, cloakroom and re fitted kitchen diner with underfloor heating and French doors to the rear garden. Heading upstairs, there are two double bedrooms, both of which with fitted storage