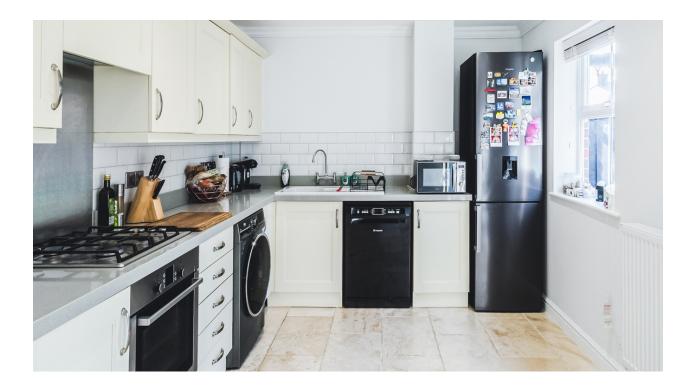

The accommodation spans over three floors and comprises; large living room, cloakroom and re fitted kitchen diner with underfloor heating and French doors to the rear garden. Heading upstairs, there are two double bedrooms, both of which with fitted storage