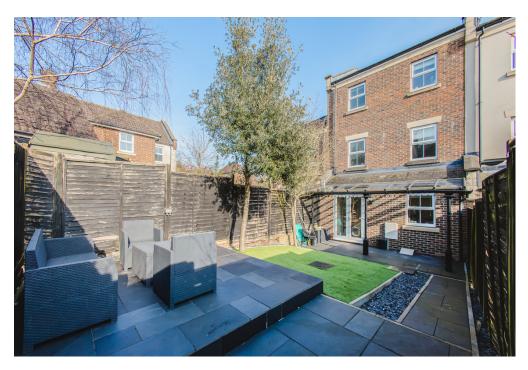

and the family bathroom.

On the top floor you'll find the stunning master suite, complete with dressing room, fitted wardrobes and an ensuite shower room - the ideal place to unwind.

Externally, the rear garden has been well landscaped with a combination of astro turf and patio, allowing for low maintenance all year round. The home also comes with two parking spaces side by side.