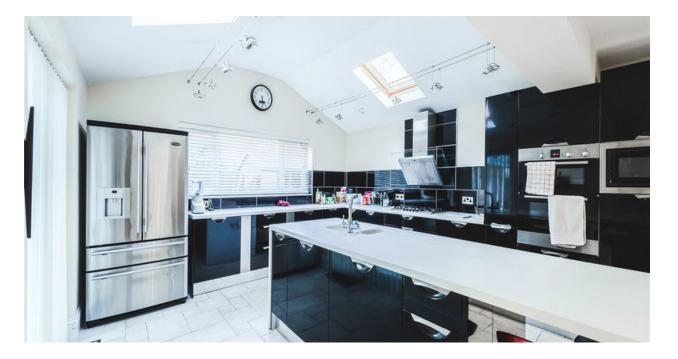

Briefly comprising; large entrance hall, living room, large conservatory, exceptional L shaped kitchen/dining room, utility, study and another reception room. The stunning space continues upstairs with five bedrooms, a family bathroom and two ensuites. The master bedroom is a great size and is complete with ensuite as well as a dressing room.