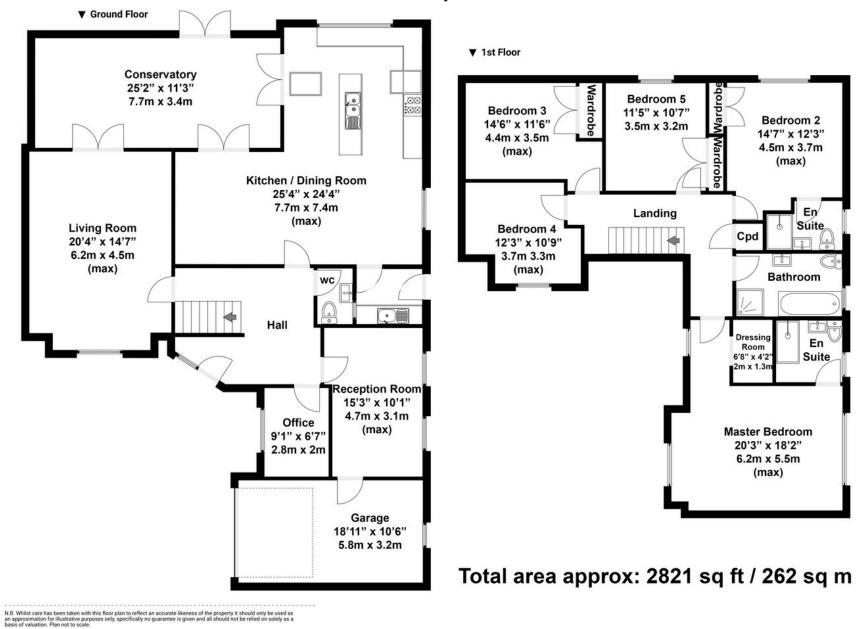

ll find an array of reception space downstairs, offering a really versatile space for all of the family.

Briefly comprising; large entrance hall, living room, large conservatory, exceptional L shaped kitchen/dining room, utility, study and another reception room.
The stunning space continues upstairs with five bedrooms, a family bathroom and two ensuites. The master bedroom is a great size and is complete with ensuite as well as a dressing room.

There is a low maintenance garden to the rear whilst you'll find plenty of driveway parking in front of the integral garage.





You'll find two great primary schools within walking distance as well as Abbey Meads Centre and all its amenities. Call us today to book your viewing.

> EPC - C COUNCIL TAX BAND - F





















## Floorplan



## 01793 261 262

northswindon@richardjames.uk

Gemini House | Hargreaves Road | Swindon | SN25 5AZ



richardj<u>ames.uk</u>