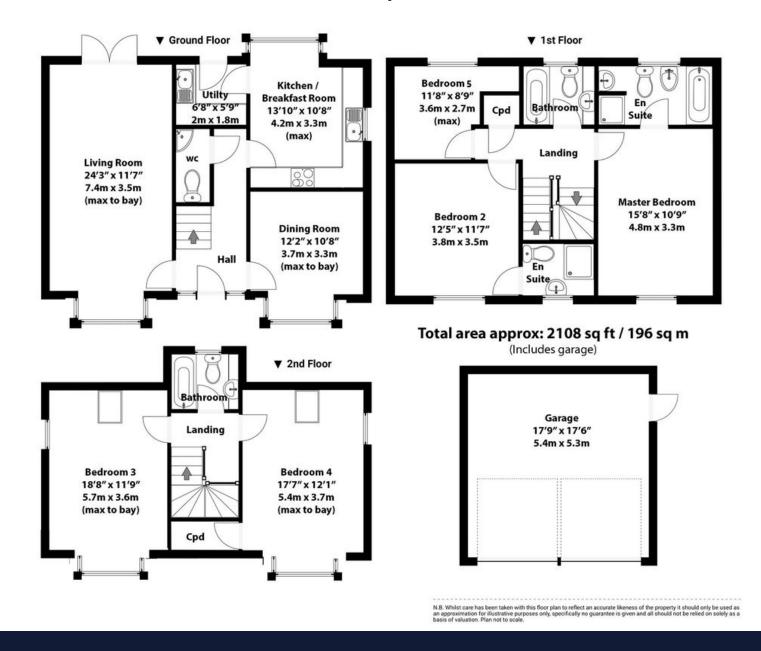

Spread across three floors, the accommodation of this home is thoughtfully designed to provide ample space for the entire family. The ground floor features a dual aspect living room. A separate dining room offers an ideal setting for formal meals and gatherings. The well-appointed kitchen is accompanied by a utility area, providing convenience and practicality. A WC is also located on this floor, ensuring convenience for guests.

Moving to the first floor, you will find three of the five bedrooms. Bedroom 1 and 2 each benefit from their own ensuites, offering privacy and comfort. The remaining two double bedrooms are located on the top floor, along with a well-appointed family bathroom, catering to the needs of the entire family.

## **Floorplan**

01793 261 262

nor ths wind on @richard james. uk

richard james