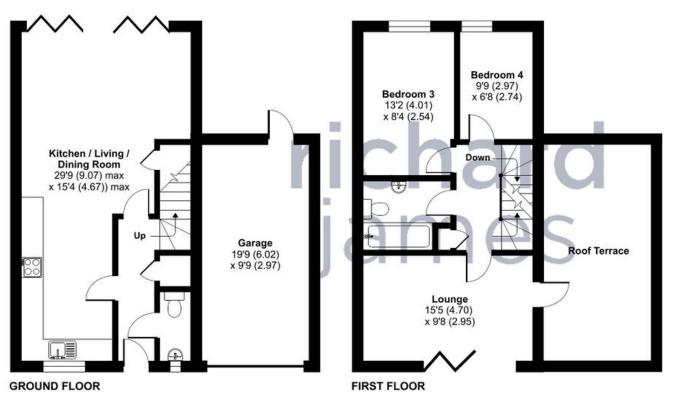

## Tadpole Garden Village

Freehold | EPC Rating - B

4

3

3

Modern family living. A truly stunning four bedroom detached family home, overlooking The Stray: a gorgeous open space at the heart of Tadpole Garden Village. This stunning home is in immaculate condition and is full of upgrades throughout. Contemporary in design and with bundles of space for family living this is the perfect place to settle. The ground floor is occupied by a WC and utility cupboard with hallway leading to the full length fitted kitchen/family room with bifold doors onto the landscaped rear garden. It's bursting with light from front to back and is the perfect space to entertain - come winter or summer.

Rising to the first floor you'll find the main sitting room with bi-fold doors onto a stunning south facing balcony - overlooking The Stray. You'll also find access onto the roof terrace - a real game changer for outside living. You'll find two of the four bedrooms on this floor too. The remaining two double bedrooms are situated on the top floor and are both complete with ensuites. The rear garden is a good size and well landscaped, boasting privacy and ample space to entertain. To the front you'll find a double driveway in front of the garage.

An amazing family home - call us today to book your viewing.

EPC Rating: B Council Tax Band: E

SECOND FLOOR

Floor plan produced in accordance with RICS Property Measurement Standards incorporating International Property Measurement Standards (IPMS2 Residential). © ntchecom 2022. Produced for Richard James. REF: 901932