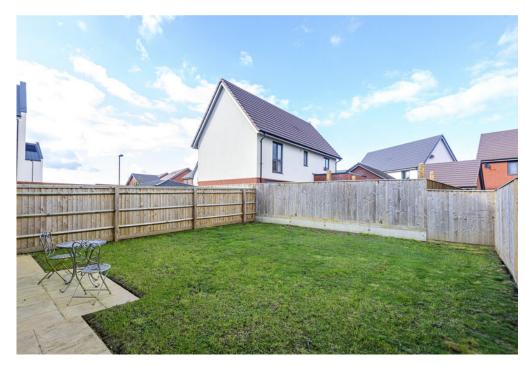

Rising to the first floor you'll find the main sitting room with bi-fold doors onto a stunning south facing balcony - overlooking The Stray. You'll also find access onto the roof terrace - a real game changer for outside living. You'll find two of the four bedrooms on this floor too. The remaining two double bedrooms are situated on the top floor and are both complete with ensuites. The rear garden is a good size and well landscaped, boasting privacy and ample space to entertain. To the front you'll find a double driveway in front of the garage.