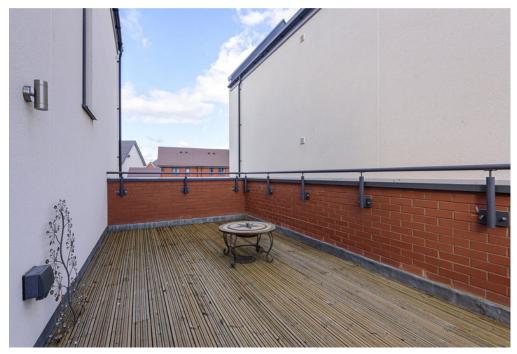

Rising to the first floor you'll find the main sitting room with bi-fold doors onto a stunning south facing balcony - overlooking The Stray. You'll also find access onto the roof terrace - a real game changer for outside living. You'll find two of the four bedrooms on this floor too. The remaining two double bedrooms are situated on the top floor and are both complete with ensuites. The rear garden is a good size and well landscaped, boasting privacy and ample space to entertain. To the front you'll find a double driveway in front of the garage.