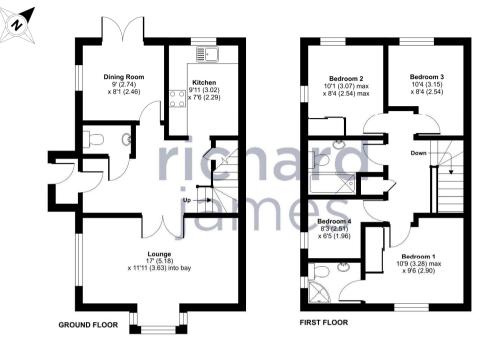

Approximate Area = 1004 sq ft / 93.3 sq m For identification only - Not to scale

call us for a free valuation on your property

northswindon@richardjames.uk

Gemini House | Hargreaves Road | SN25 5AZ

d Floor plan produced in accordance with RICS Property Measurement Standards incorporating international Property Measurement Standards (PMS2 Residential). © ntchecom 2022. Produced for Richard James. REF: 813085