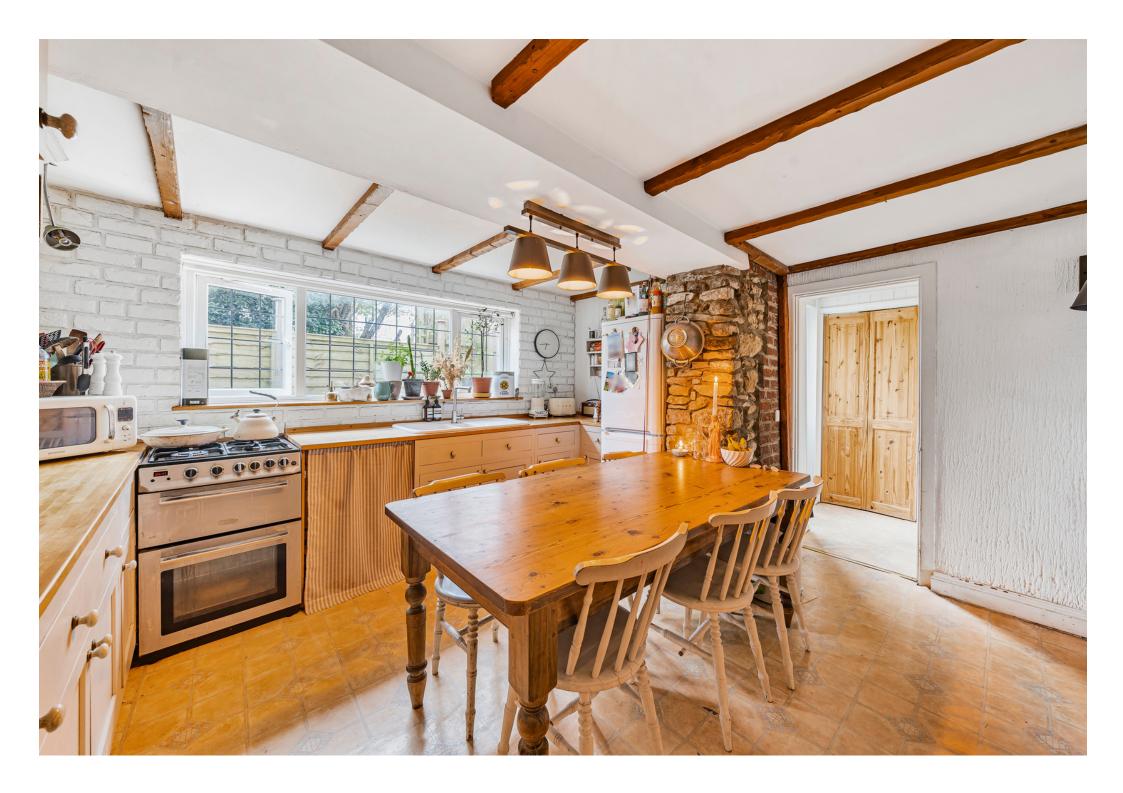

The cottage is beautifully presented throughout and boasts a wealth of character features including beams and exposed stonework.

To the ground floor an entrance hall leads to a cosy sitting room with open fire place and engineered wood flooring, there is a good-sized kitchen/dining room, cloakroom and utility room. To the first floor there are three double bedrooms with built in wardrobes to all bedrooms, the family bathroom offers a four piece suite with free-standing roll top bath, w.c, shower cubicle and wash hand basin.