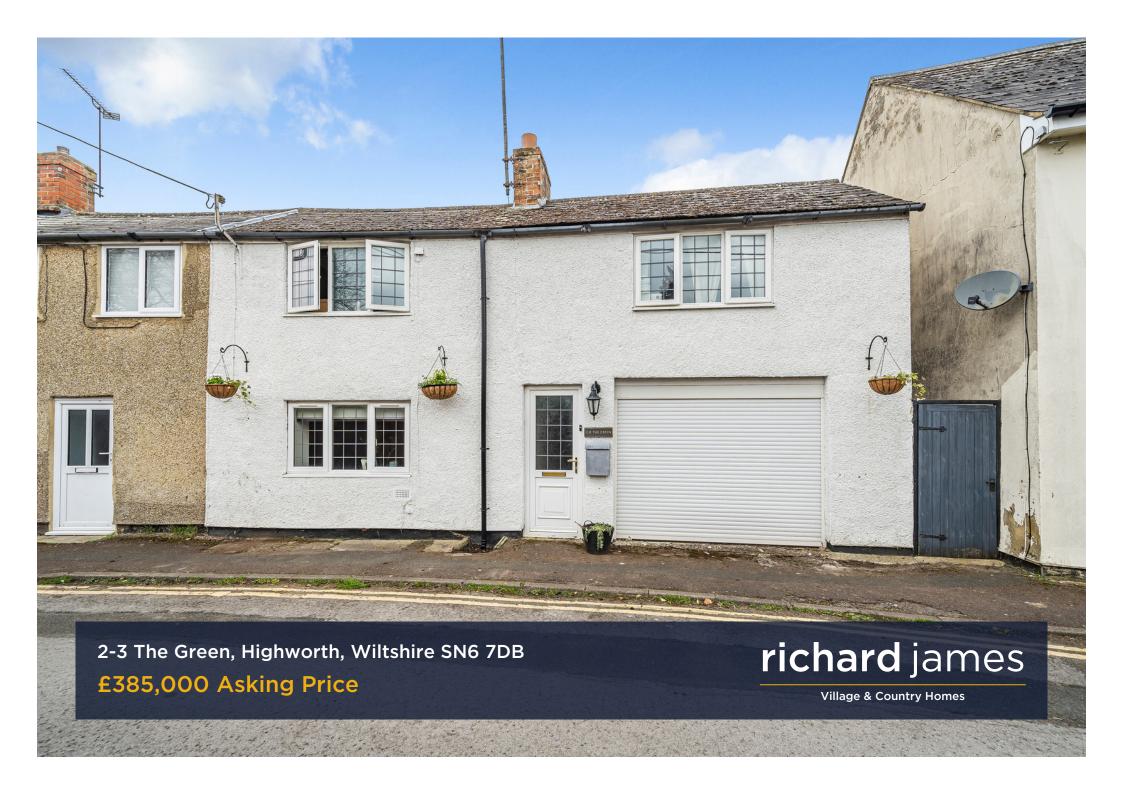

## The Green

## Highworth

Freehold | EPC Rating - D

マ

Richard James Village and Country homes are delighted to bring this semi detached cottage to the market which is situated in the heart of Highworth. The property is being sold with no onward chain.

To the rear of the property is a courtyard style, west facing garden. There is a single integral garage with power and light.

Highworth is a historic market town on the edge of the internationally renowned Cotswolds area. Highworth provides a wealth of amenities including schools, a doctors' surgery, chemist, dentist and butchers along with many restaurants, pubs and shops, including the Coop supermarket, and a Saturday market in the town square. The local, Halo leisure centre has a covered swimming pool with the football, cricket, tennis, golf and bowls grounds close by. Wrag Barn golf club is also easily available. Highworth town is conveniently located with good road communications via the A420 to Oxford (26 miles) as well as the A419 to the M4 (19 miles) and M5 (33miles). Train links are available 4 miles away via Swindon to all mainline stations including London Paddington (within an hour).