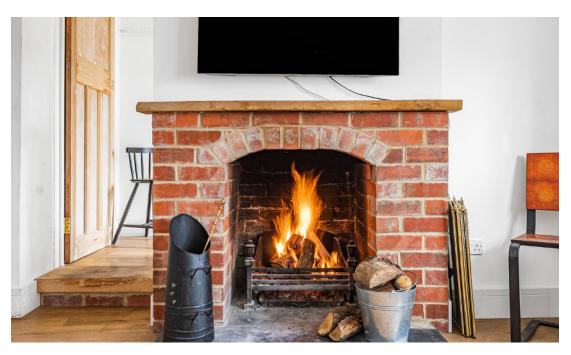

The cottage is beautifully presented throughout and boasts a wealth of character features including beams and exposed stonework.

To the ground floor an entrance hall leads to a cosy sitting room with open fire place and engineered wood flooring, there is a good-sized kitchen/dining room, cloakroom and utility room. To the first floor there are three double bedrooms with built in wardrobes to all bedrooms, the family bathroom offers a four piece suite with free-standing roll top bath, w.c, shower cubicle and wash hand basin.