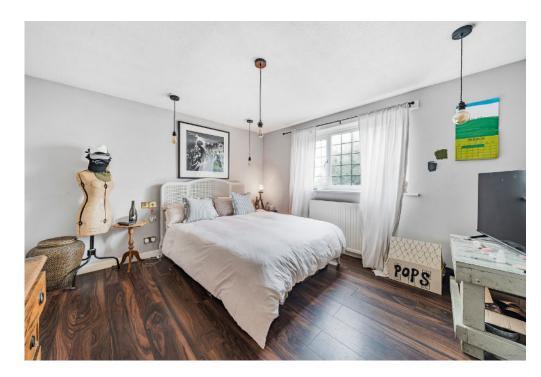

The cottage is beautifully presented throughout and boasts a wealth of character features including beams and exposed stonework.

To the ground floor an entrance hall leads to a cosy sitting room with open fire place and engineered wood flooring, there is a good-sized kitchen/dining room, cloakroom and utility room. To the first floor there are three double bedrooms with built in wardrobes to all bedrooms, the family bathroom offers a four piece suite with free-standing roll top bath, w.c, shower cubicle and wash hand basin.