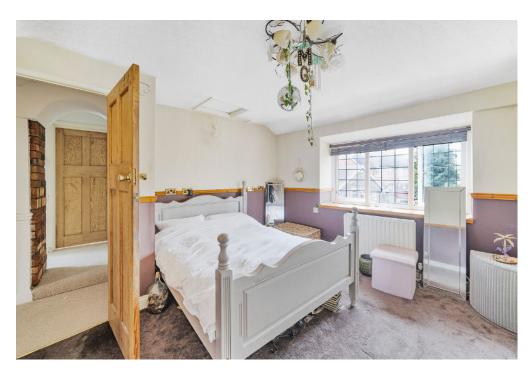

The cottage is beautifully presented throughout and boasts a wealth of character features including beams and exposed stonework.

To the ground floor an entrance hall leads to a cosy sitting room with open fire place and engineered wood flooring, there is a good-sized kitchen/dining room, cloakroom and utility room. To the first floor there are three double bedrooms with built in wardrobes to all bedrooms, the family bathroom offers a four piece suite with free-standing roll top bath, w.c, shower cubicle and wash hand basin.