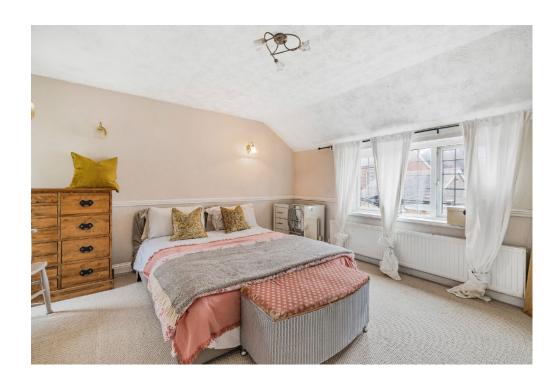

The cottage is beautifully presented throughout and boasts a wealth of character features including beams and exposed stonework.

To the ground floor an entrance hall leads to a cosy sitting room with open fire place and engineered wood flooring, there is a good-sized kitchen/dining room, cloakroom and utility room. To the first floor there are three double bedrooms with built in wardrobes to all bedrooms, the family bathroom offers a four piece suite with free-standing roll top bath, w.c, shower cubicle and wash hand basin.