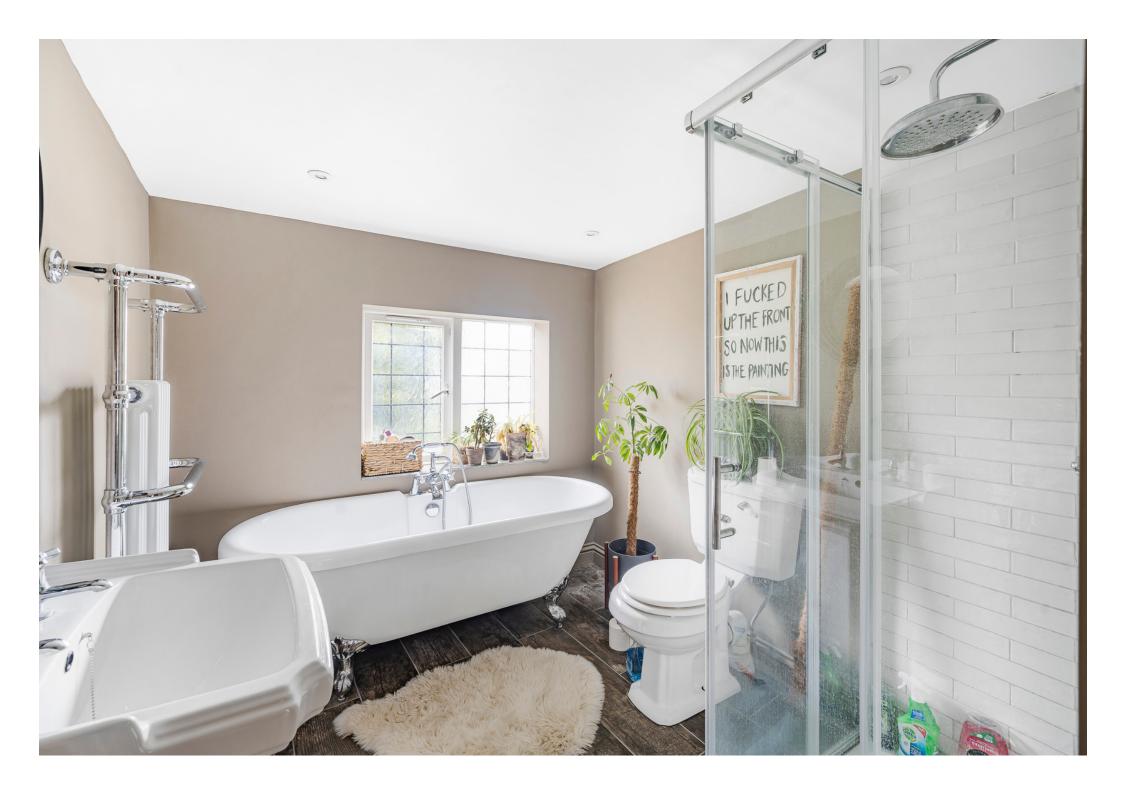

The cottage is beautifully presented throughout and boasts a wealth of character features including beams and exposed stonework.

To the ground floor an entrance hall leads to a cosy sitting room with open fire place and engineered wood flooring, there is a good-sized kitchen/dining room, cloakroom and utility room. To the first floor there are three double bedrooms with built in wardrobes to all bedrooms, the family bathroom offers a four piece suite with free-standing roll top bath, w.c, shower cubicle and wash hand basin.