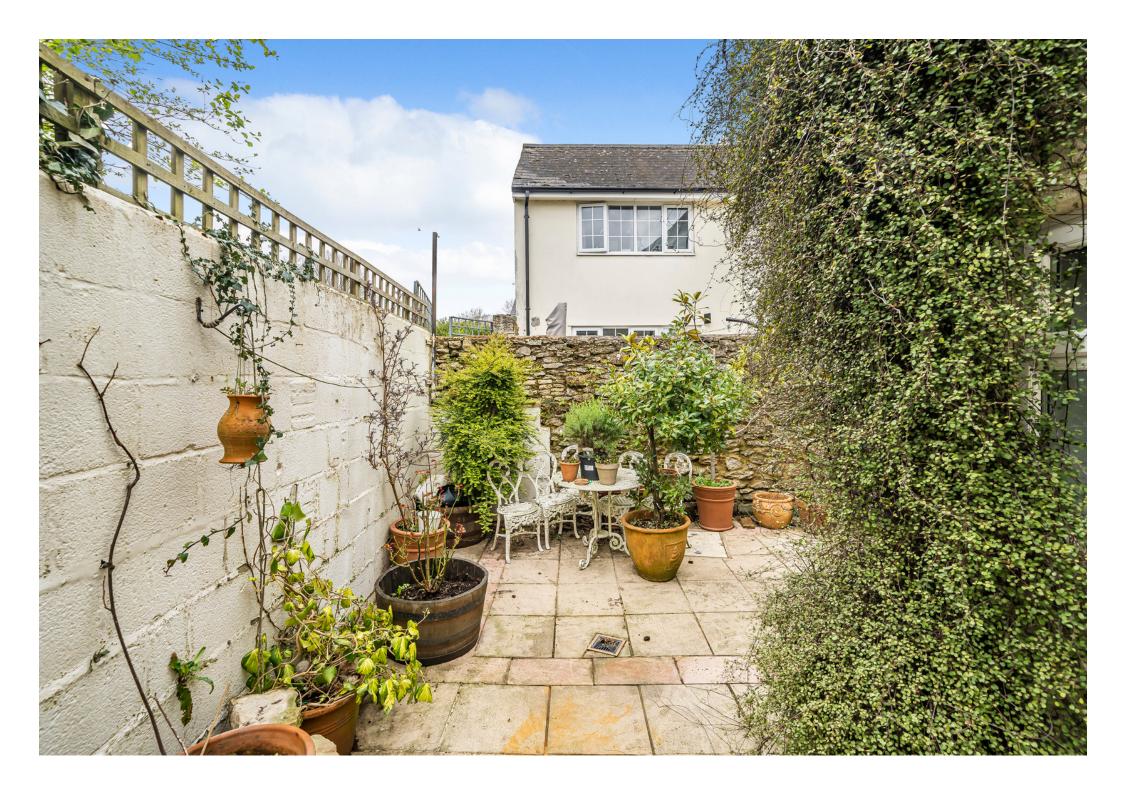

To the rear of the property is a courtyard style, west facing garden. There is a single integral garage with power and light.

Highworth is a historic market town on the edge of the internationally renowned Cotswolds area. Highworth provides a wealth of amenities including schools, a doctors' surgery, chemist, dentist and butchers along with many restaurants, pubs and shops, including the Coop supermarket, and a Saturday market in the town square. The local, Halo leisure centre has a covered swimming pool with the football, cricket, tennis, golf and bowls grounds close by. Wrag Barn golf club is also easily available. Highworth town is conveniently located with good road communications via the A420 to Oxford (26 miles) as well as the A419 to the M4 (19 miles) and M5 (33miles). Train links are available 4 miles away via Swindon to all mainline stations including London Paddington (within an hour).