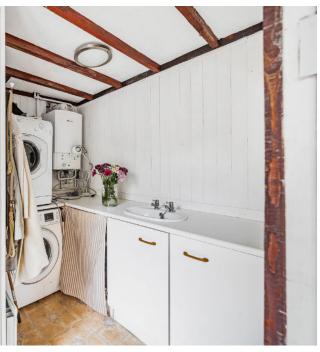

The cottage is beautifully presented throughout and boasts a wealth of character features including beams and exposed stonework.

To the ground floor an entrance hall leads to a cosy sitting room with open fire place and engineered wood flooring, there is a good-sized kitchen/dining room, cloakroom and utility room. To the first floor there are three double bedrooms with built in wardrobes to all bedrooms, the family bathroom offers a four piece suite with free-standing roll top bath, w.c, shower cubicle and wash hand basin.