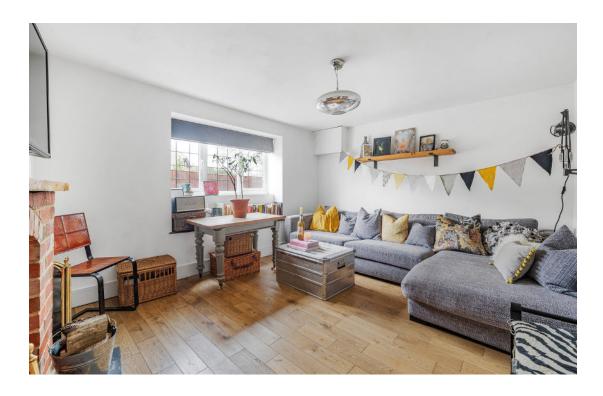

The cottage is beautifully presented throughout and boasts a wealth of character features including beams and exposed stonework.

To the ground floor an entrance hall leads to a cosy sitting room with open fire place and engineered wood flooring, there is a good-sized kitchen/dining room, cloakroom and utility room. To the first floor there are three double bedrooms with built in wardrobes to all bedrooms, the family bathroom offers a four piece suite with free-standing roll top bath, w.c, shower cubicle and wash hand basin.