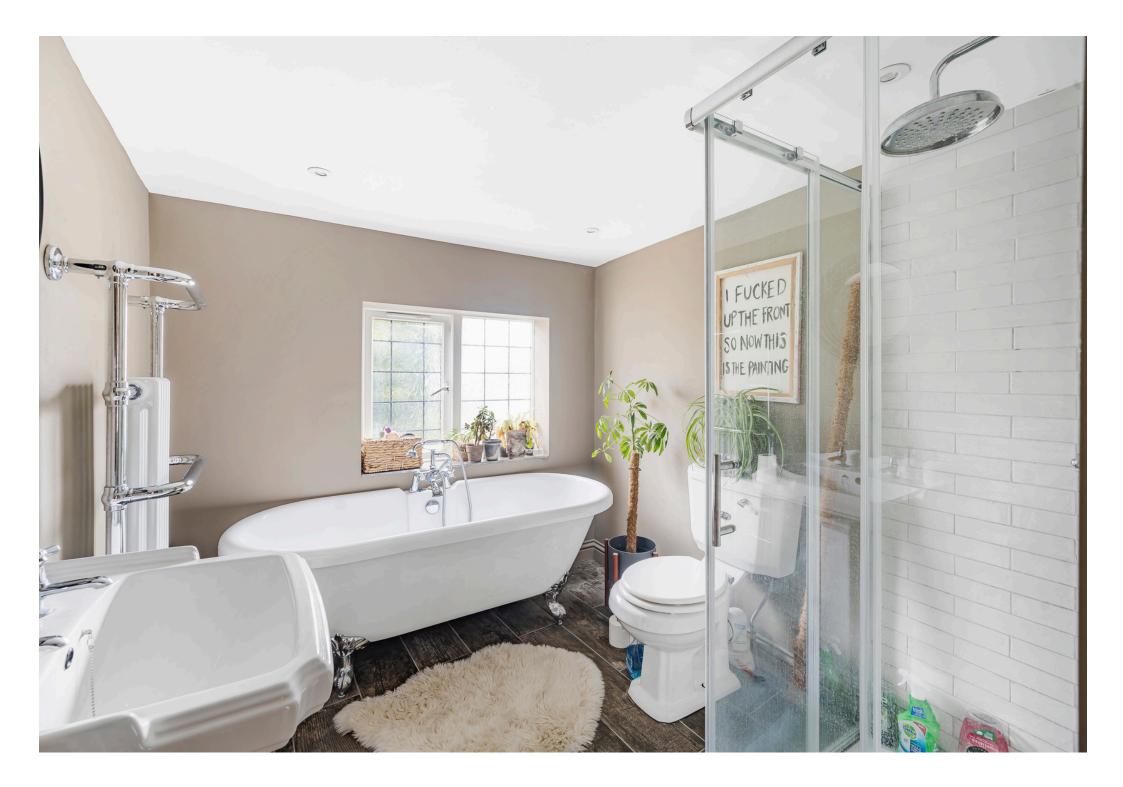

The cottage is beautifully presented throughout and boasts a wealth of character features including beams and exposed stonework.

To the ground floor an entrance hall leads to a cosy sitting room with open fire place and engineered wood flooring, there is a good-sized kitchen/dining room, cloakroom and utility room. To the first floor there are three double bedrooms with built in wardrobes to all bedrooms, the family bathroom offers a four piece suite with free-standing roll top bath, w.c, shower cubicle and wash hand basin.