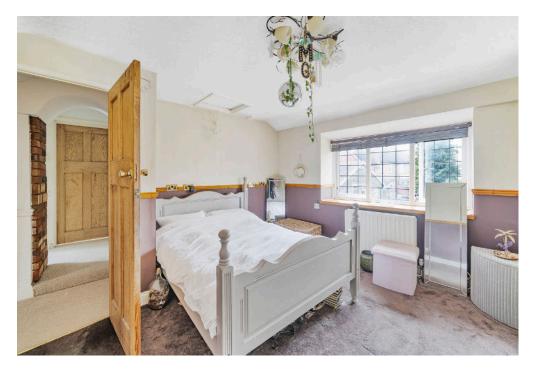

The cottage is beautifully presented throughout and boasts a wealth of character features including beams and exposed stonework.

To the ground floor an entrance hall leads to a cosy sitting room with open fire place and engineered wood flooring, there is a good-sized kitchen/dining room, cloakroom and utility room. To the first floor there are three double bedrooms with built in wardrobes to all bedrooms, the family bathroom offers a four piece suite with free-standing roll top bath, w.c, shower cubicle and wash hand basin.