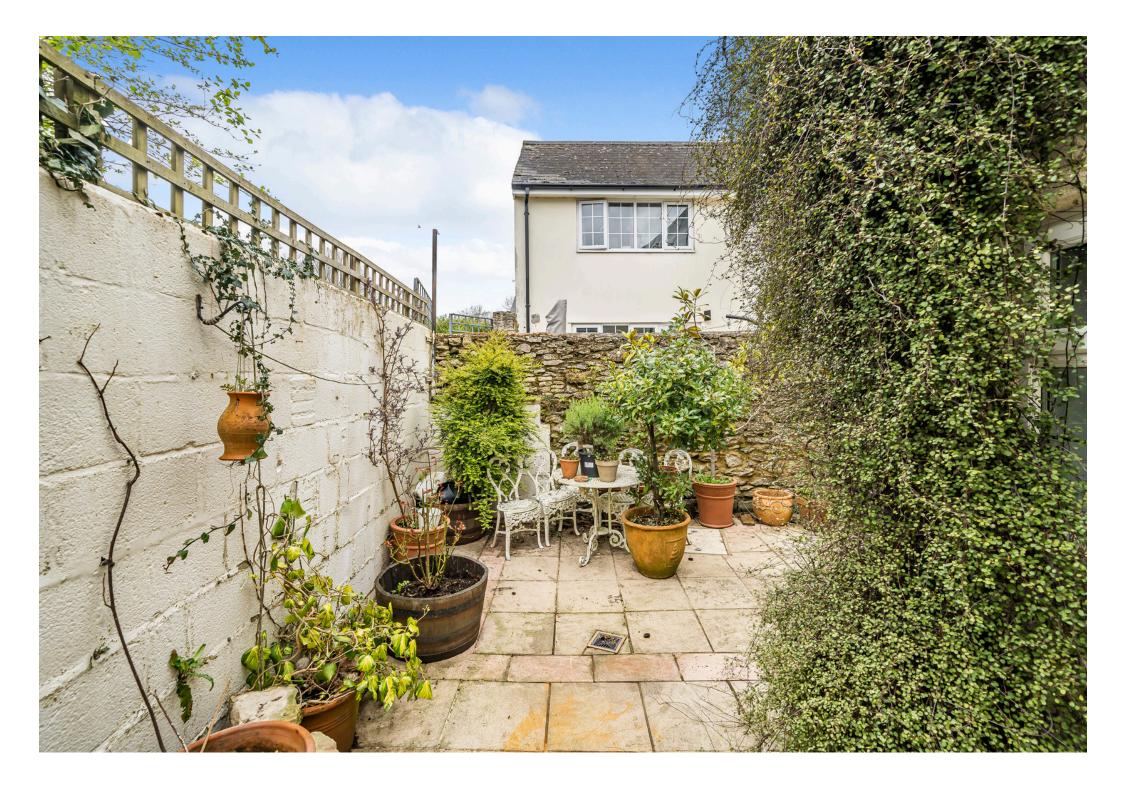

To the rear of the property is a courtyard style, west facing garden. There is a single integral garage with power and light.

Highworth is a historic market town on the edge of the internationally renowned Cotswolds area. Highworth provides a wealth of amenities including schools, a doctors' surgery, chemist, dentist and butchers along with many restaurants, pubs and shops, including the Coop supermarket, and a Saturday market in the town square. The local, Halo leisure centre has a covered swimming pool with the football, cricket, tennis, golf and bowls grounds close by. Wrag Barn golf club is also easily available. Highworth town is conveniently located with good road communications via the A420 to Oxford (26 miles) as well as the A419 to the M4 (19 miles) and M5 (33miles). Train links are available 4 miles away via Swindon to all mainline stations including London Paddington (within an hour).