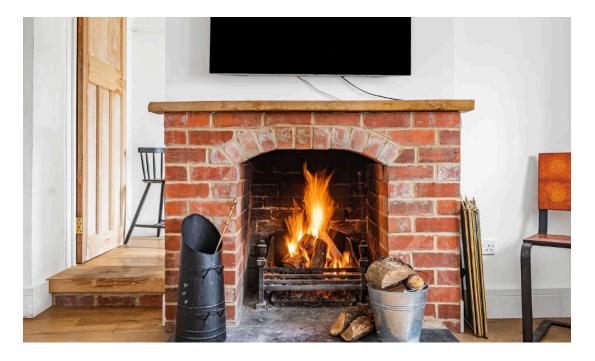

The cottage is beautifully presented throughout and boasts a wealth of character features including beams and exposed stonework.

To the ground floor an entrance hall leads to a cosy sitting room with open fire place and engineered wood flooring, there is a good-sized kitchen/dining room, cloakroom and utility room. To the first floor there are three double bedrooms with built in wardrobes to all bedrooms, the family bathroom offers a four piece suite with free-standing roll top bath, w.c, shower cubicle and wash hand basin.