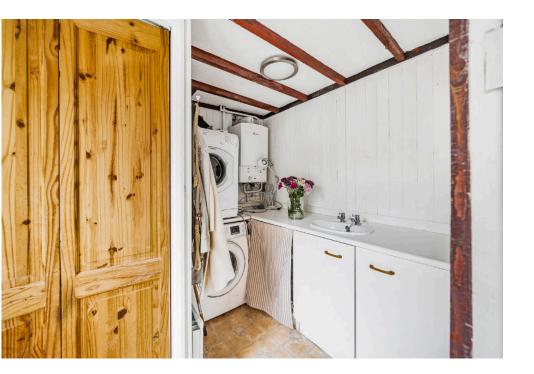

The cottage is beautifully presented throughout and boasts a wealth of character features including beams and exposed stonework.

To the ground floor an entrance hall leads to a cosy sitting room with open fire place and engineered wood flooring, there is a good-sized kitchen/dining room, cloakroom and utility room. To the first floor there are three double bedrooms with built in wardrobes to all bedrooms, the family bathroom offers a four piece suite with free-standing roll top bath, w.c, shower cubicle and wash hand basin.