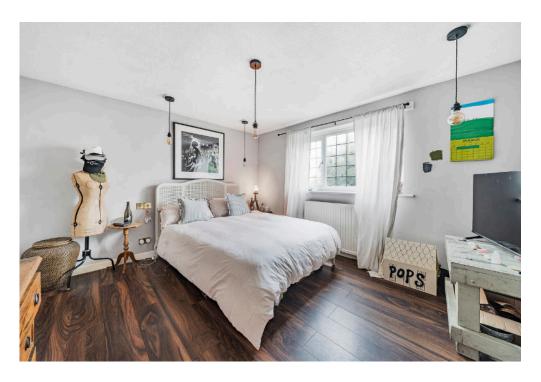

The cottage is beautifully presented throughout and boasts a wealth of character features including beams and exposed stonework.

To the ground floor an entrance hall leads to a cosy sitting room with open fire place and engineered wood flooring, there is a good-sized kitchen/dining room, cloakroom and utility room. To the first floor there are three double bedrooms with built in wardrobes to all bedrooms, the family bathroom offers a four piece suite with free-standing roll top bath, w.c, shower cubicle and wash hand basin.