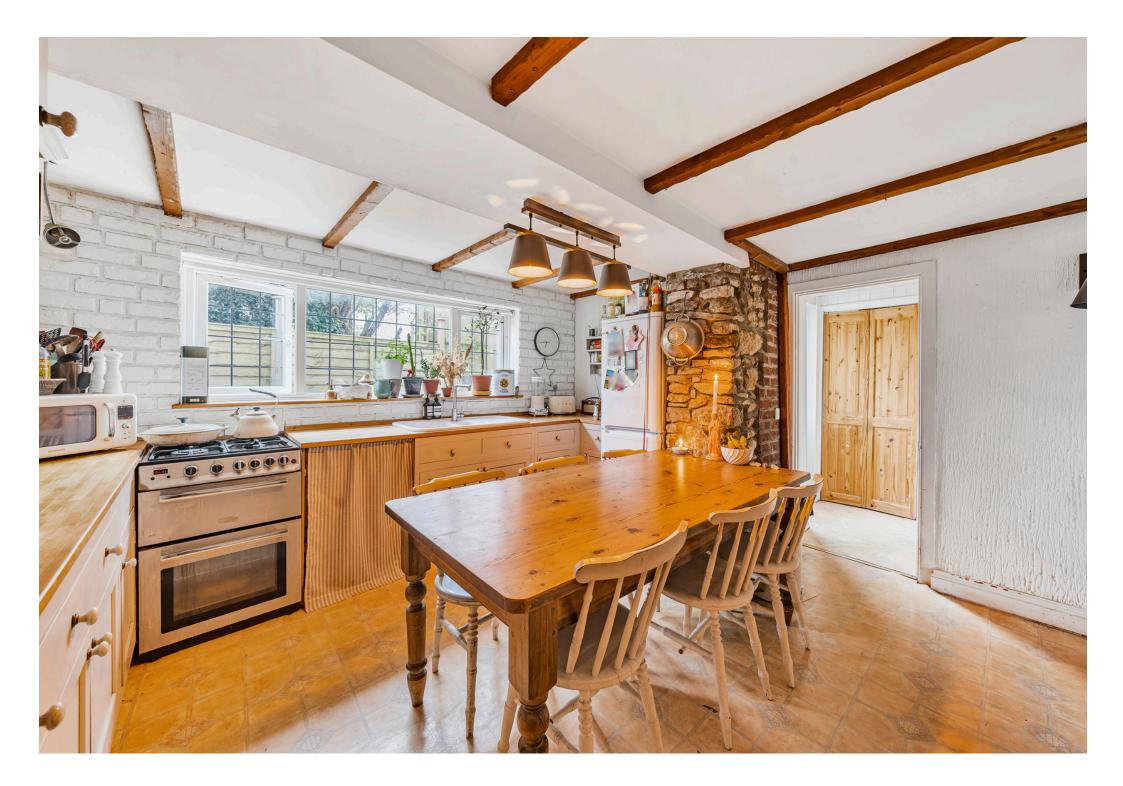

The cottage is beautifully presented throughout and boasts a wealth of character features including beams and exposed stonework.

To the ground floor an entrance hall leads to a cosy sitting room with open fire place and engineered wood flooring, there is a good-sized kitchen/dining room, cloakroom and utility room. To the first floor there are three double bedrooms with built in wardrobes to all bedrooms, the family bathroom offers a four piece suite with free-standing roll top bath, w.c, shower cubicle and wash hand basin.