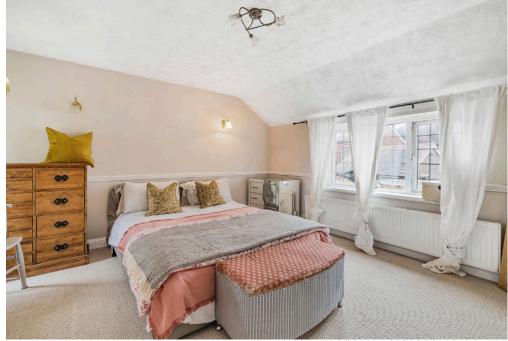

The cottage is beautifully presented throughout and boasts a wealth of character features including beams and exposed stonework.

To the ground floor an entrance hall leads to a cosy sitting room with open fire place and engineered wood flooring, there is a good-sized kitchen/dining room, cloakroom and utility room. To the first floor there are three double bedrooms with built in wardrobes to all bedrooms, the family bathroom offers a four piece suite with free-standing roll top bath, w.c, shower cubicle and wash hand basin.