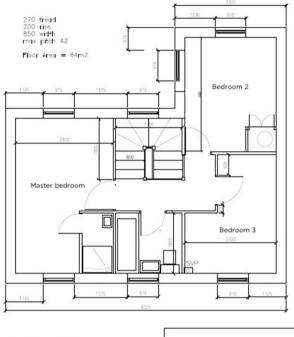

10 Coate Lane, 10 Coate Lane, Coate, Swindon, SN3 6GD

Asking Price £385,000





### **IN A NUTSHELL**







10, Coate Lane is a traditionally styled threebedroom detached family home with two parking spaces.

Located perfectly on the East Swindon fringes, these two properties are right on the doorstep of Swindon's beautiful Coate Water Park.

With great access to the A419, M4, GWH Hospital and Greenbridge retail park. These properties are also in short walking distance to Old Town and swindon's town centre.

This home has an open plan kitchen/diner, with french doors to the garden, a spacious lounge and downstairs cloakroom. There is also a separate storage cupboard off the lounge.

## **EPC**













Ground Floor Plan

First Floor Plan

#### Richard James & their clients give notice that:

- 1. These sales and particulars do not constitute any part of an offer of contract, and are for the guidance of prospective purchasers only and should not be relied on as statements of fact.
- 2. No representations are made in these particulars as to the condition of the property or as to whether any service or facilities are in good working order.
- 3. All Measurements are approximate.



## **EXCEPTIONAL SERVICE**

Our team will guide you through the process of buying or selling your home. We have a team of dedicated sales progressors in place to ensure your purchase or sale runs smoothly through to completion, keeping you in the loop and a close eye on your chain while moving you in as swiftly