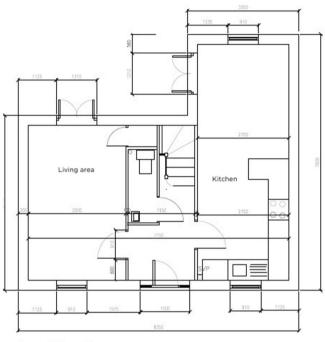

10 Coate Lane, 10 Coate Lane, Coate, Swindon, SN3 6GD

Asking Price £385,000





### **IN A NUTSHELL**







10, Coate Lane is a traditionally styled threebedroom detached family home with two parking spaces.

Located perfectly on the East Swindon fringes, these two properties are right on the doorstep of Swindon's beautiful Coate Water Park.

With great access to the A419, M4, GWH Hospital and Greenbridge retail park. These properties are also in short walking distance to Old Town and swindon's town centre.

This home has an open plan kitchen/diner, with french doors to the garden, a spacious lounge and downstairs cloakroom. There is also a separate storage cupboard off the lounge.

## **EPC**













Ground Floor Plan

First Floor Plan

#### Richard James & their clients give notice that:

- 1. These sales and particulars do not constitute any part of an offer of contract, and are for the guidance of prospective purchasers only and should not be relied on as statements of fact.
- 2. No representations are made in these particulars as to the condition of the property or as to whether any service or facilities are in good working order.
- 3. All Measurements are approximate.



## **EXCEPTIONAL SERVICE**

Our team will guide you through the process of buying or selling your home. We have a team of dedicated sales progressors in place to ensure your purchase or sale runs smoothly through to completion, keeping you in the loop and a close eye on your chain while moving you in as swiftl