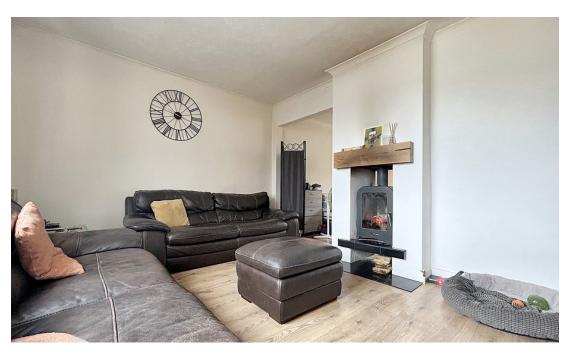

To the right, discover a cozy living room adorned with a double-sided woodburning stove, seamlessly connected to the dining room.

At the rear, you'll find the kitchen/breakfast room with a back door leading through to the expansive single-story rear extension currently underway, measuring 6m in length from the original rear wall, boasting a maximum height of 3.3m and an eaves height of 2.6m. (For more information visit: swindon.gov.uk/planning - S/PRIORH/18/0061)