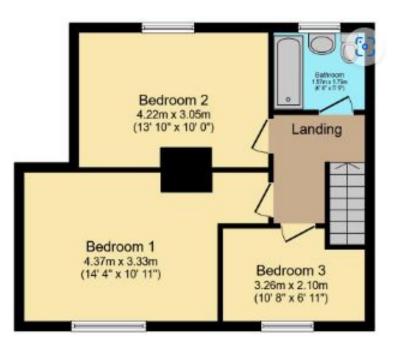

Ascend to the first floor where two generously sized double bedrooms and a single bedroom await. Also on this floor is a modern, white, three-piece bathroom suite featuring a shower-over-bath.

Externally, the property boast ample driveway parking to the front, while the rear unveils a recently constructed large brick-built shed/workshop nestled within a sizable, enclosed, and secluded rear garden.

SWINDON BOROUGH COUNCIL Council Tax Band: A

**GROUND FLOOR PLAN** 

FIRST FLOOR PLAN

## Floorplan

First Floor