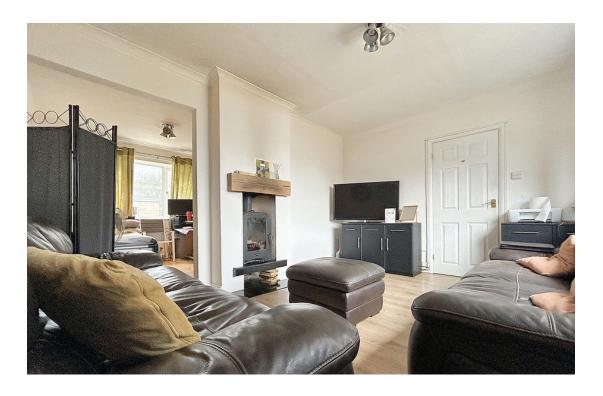

To the right, discover a cozy living room adorned with a double-sided woodburning stove, seamlessly connected to the dining room.

At the rear, you'll find the kitchen/breakfast room with a back door leading through to the expansive single-story rear extension currently underway, measuring 6m in length from the original rear wall, boasting a maximum height of 3.3m and an eaves height of 2.6m. (For more information visit: swindon.gov.uk/planning - S/PRIORH/18/0061)