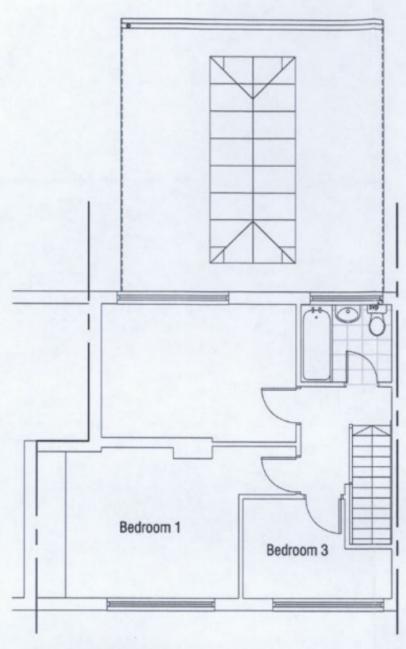

Ascend to the first floor where two generously sized double bedrooms and a single bedroom await. Also on this floor is a modern, white, three-piece bathroom suite featuring a shower-over-bath.

Externally, the property boast ample driveway parking to the front, while the rear unveils a recently constructed large brick-built shed/workshop nestled within a sizable, enclosed, and secluded rear garden.

SWINDON BOROUGH COUNCIL Council Tax Band: A

**GROUND FLOOR PLAN** 

FIRST FLOOR PLAN

## Floorplan

First Floor