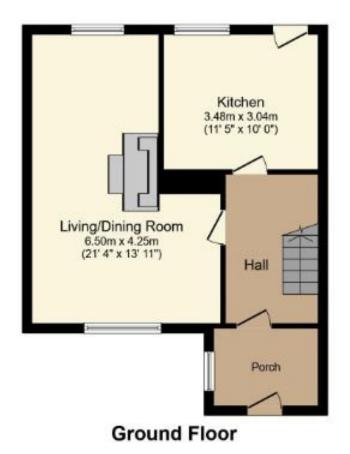

## Greenfields

South Marston

Freehold | EPC Rating - TBC

2

An extraordinary chance awaits in South Marston to acquire a three-bedroom family home with an impressive rear extension already in motion.

Step into the improved accommodation through the entrance porch, leading to a hallway with stairs ascending to the first floor.

To the right, discover a cozy living room adorned with a double-sided woodburning stove, seamlessly connected to the dining room.

At the rear, you'll find the kitchen/breakfast room with a back door leading through to the expansive single-story rear extension currently underway, measuring 6m in length from the original rear wall, boasting a maximum height of 3.3m and an eaves height of 2.6m. (For more information visit: swindon.gov.uk/planning - S/PRIORH/18/0061)

SWINDON BOROUGH COUNCIL Council Tax Band: A

**GROUND FLOOR PLAN** 

FIRST FLOOR PLAN

## Floorplan

First Floor