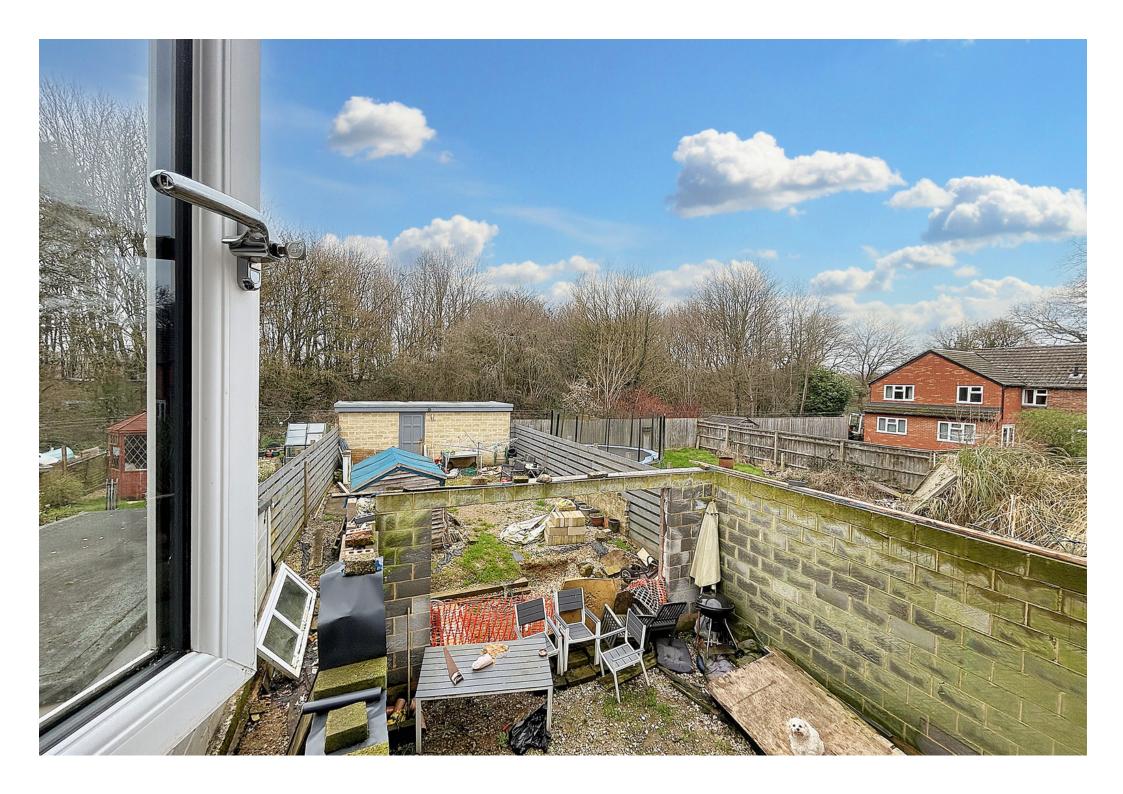

Ascend to the first floor where two generously sized double bedrooms and a single bedroom await. Also on this floor is a modern, white, three-piece bathroom suite featuring a shower-over-bath.

Externally, the property boast ample driveway parking to the front, while the rear unveils a recently constructed large brick-built shed/workshop nestled within a sizable, enclosed, and secluded rear garden.