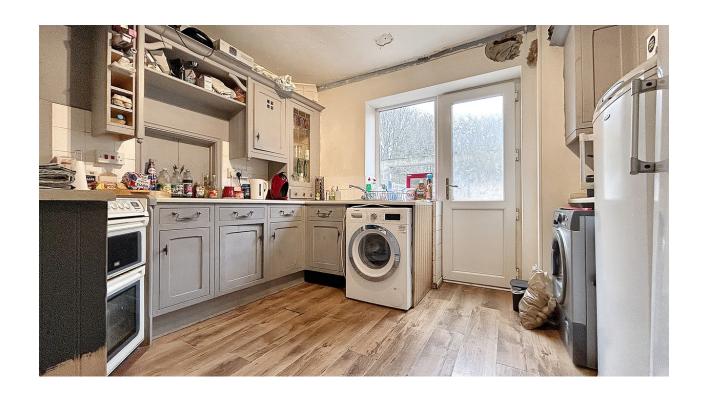

To the right, discover a cozy living room adorned with a double-sided woodburning stove, seamlessly connected to the dining room.

At the rear, you'll find the kitchen/breakfast room with a back door leading through to the expansive single-story rear extension currently underway, measuring 6m in length from the original rear wall, boasting a maximum height of 3.3m and an eaves height of 2.6m. (For more information visit: swindon.gov.uk/planning - S/PRIORH/18/0061)