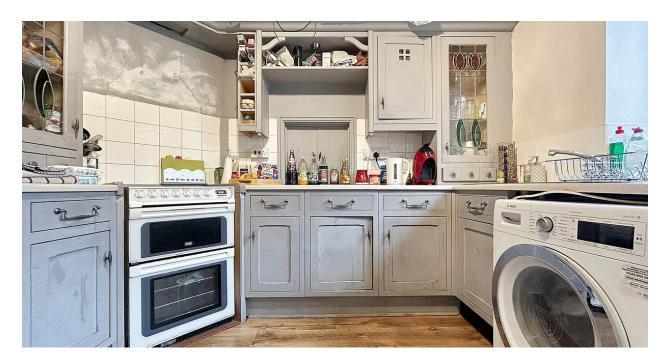

To the right, discover a cozy living room adorned with a double-sided woodburning stove, seamlessly connected to the dining room.

At the rear, you'll find the kitchen/breakfast room with a back door leading through to the expansive single-story rear extension currently underway, measuring 6m in length from the original rear wall, boasting a maximum height of 3.3m and an eaves height of 2.6m. (For more information visit: swindon.gov.uk/planning - S/PRIORH/18/0061)