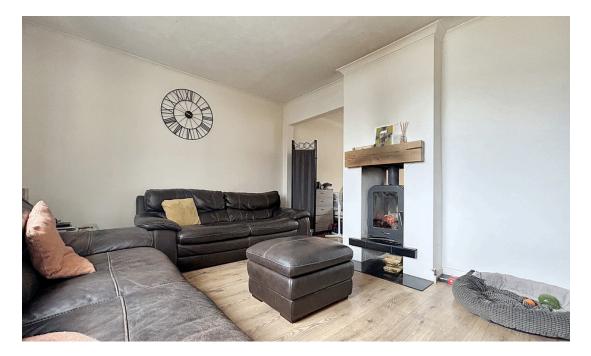

To the right, discover a cozy living room adorned with a double-sided woodburning stove, seamlessly connected to the dining room.

At the rear, you'll find the kitchen/breakfast room with a back door leading through to the expansive single-story rear extension currently underway, measuring 6m in length from the original rear wall, boasting a maximum height of 3.3m and an eaves height of 2.6m. (For more information visit: swindon.gov.uk/planning -S/PRIORH/18/0061)