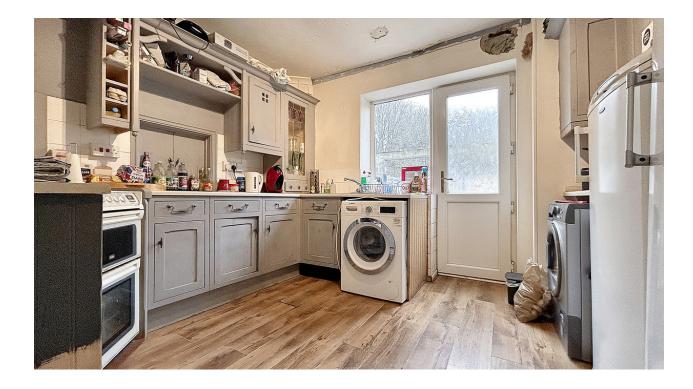

To the right, discover a cozy living room adorned with a double-sided woodburning stove, seamlessly connected to the dining room.

At the rear, you'll find the kitchen/breakfast room with a back door leading through to the expansive single-story rear extension currently underway, measuring 6m in length from the original rear wall, boasting a maximum height of 3.3m and an eaves height of 2.6m. (For more information visit: swindon.gov.uk/planning -S/PRIORH/18/0061)