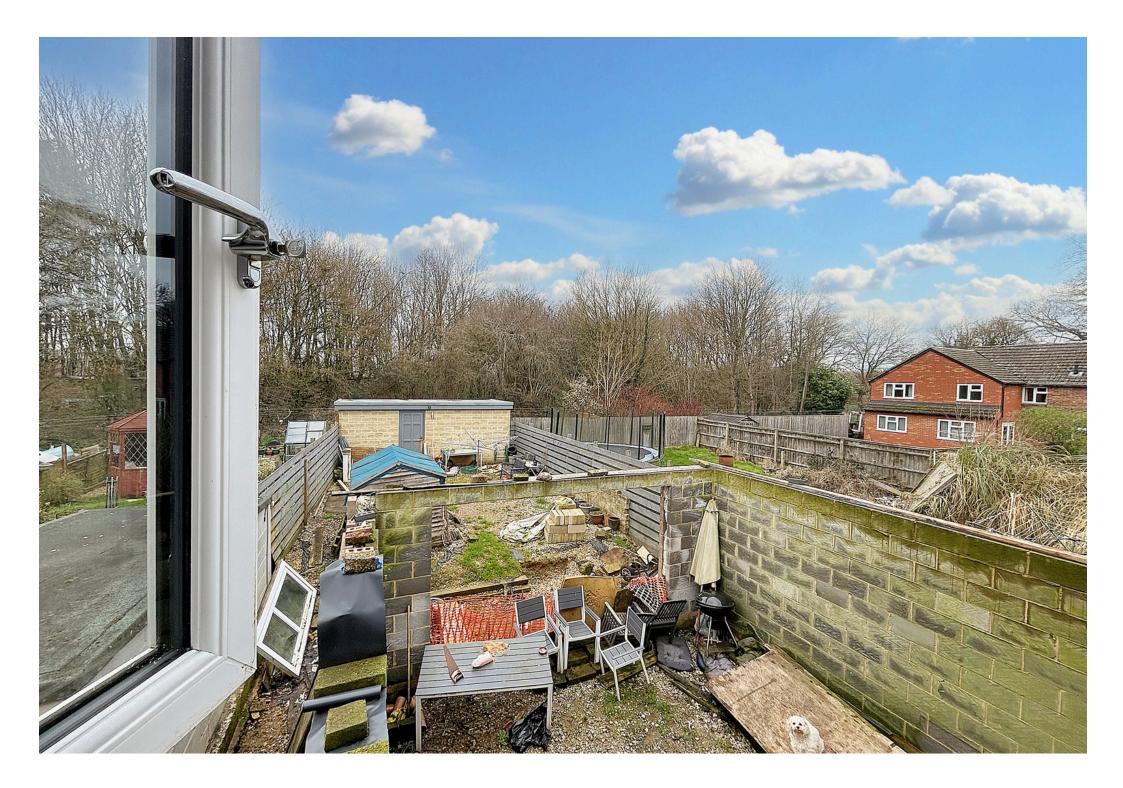

Ascend to the first floor where two generously sized double bedrooms and a single bedroom await. Also on this floor is a modern, white, three-piece bathroom suite featuring a shower-over-bath.

Externally, the property boast ample driveway parking to the front, while the rear unveils a recently constructed large brick-built shed/workshop nestled within a sizable, enclosed, and secluded rear garden.