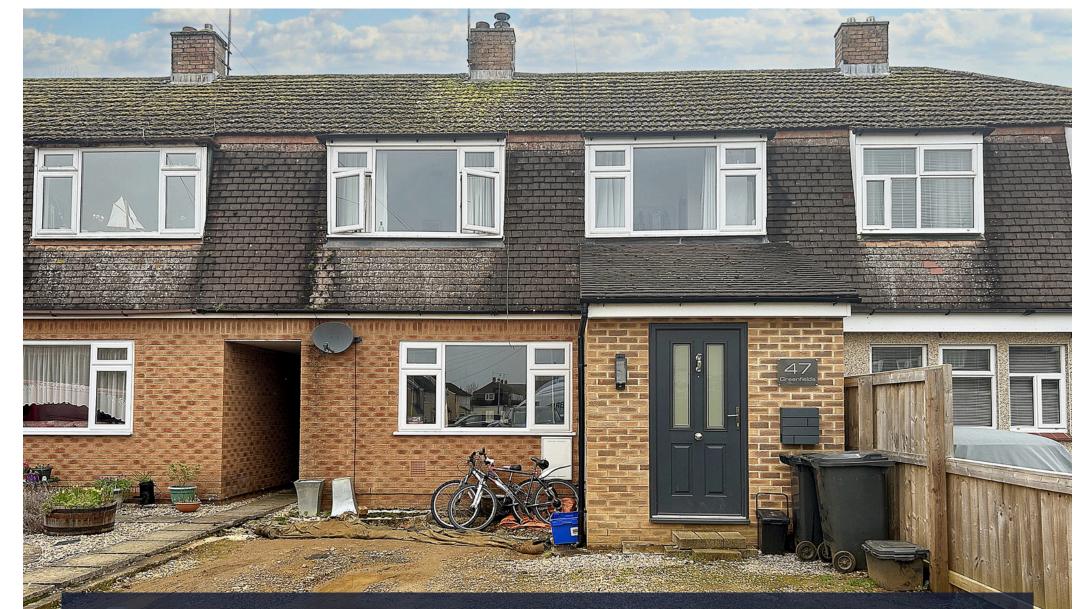

47 Greenfields, South Martson, SN3 4SQ Guide Price £240,000 to £250,000

## Greenfields

South Marston

Freehold | EPC Rating - TBC

An extraordinary chance awaits in South Marston to acquire a three-bedroom family home with an impressive rear extension already in motion.

Step into the improved accommodation through the entrance porch, leading to a hallway with stairs ascending to the first floor.

Ascend to the first floor where two generously sized double bedrooms and a single bedroom await. Also on this floor is a modern, white, three-piece bathroom suite featuring a shower-over-bath.

Externally, the property boast ample driveway parking to the front, while the rear unveils a recently constructed large brick-built shed/workshop nestled within a sizable, enclosed, and secluded rear garden.