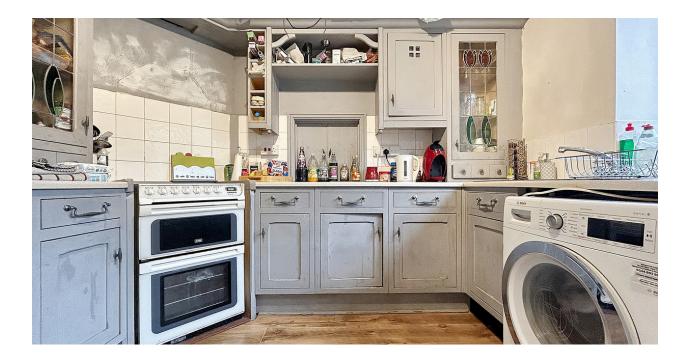

To the right, discover a cozy living room adorned with a double-sided woodburning stove, seamlessly connected to the dining room.

At the rear, you'll find the kitchen/breakfast room with a back door leading through to the expansive single-story rear extension currently underway, measuring 6m in length from the original rear wall, boasting a maximum height of 3.3m and an eaves height of 2.6m. (For more information visit: swindon.gov.uk/planning -S/PRIORH/18/0061)