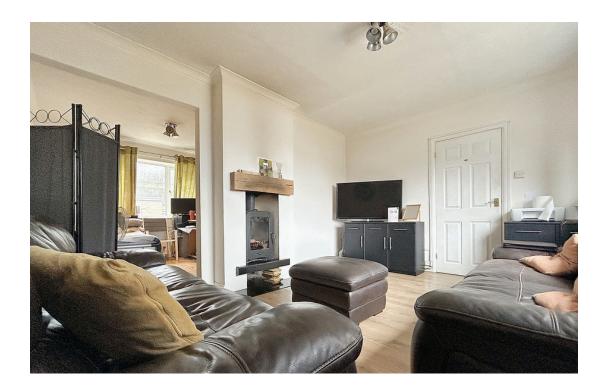

To the right, discover a cozy living room adorned with a double-sided woodburning stove, seamlessly connected to the dining room.

At the rear, you'll find the kitchen/breakfast room with a back door leading through to the expansive single-story rear extension currently underway, measuring 6m in length from the original rear wall, boasting a maximum height of 3.3m and an eaves height of 2.6m. (For more information visit: swindon.gov.uk/planning -S/PRIORH/18/0061)