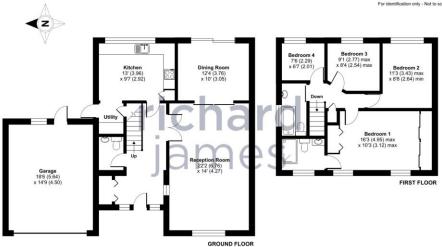

We highly recommend viewings on this property.

Approximate Area = 1387 sq ft / 128.9 sq m Garage = 274 sq ft / 25.4 sq m Total = 1661 sq ft / 154.3 sq m

Floor plan produced in accordance with RICS Property Measurement Standards incorporati International Property Measurement Standards (IPMS2 Residential). © ntchecom 2024.