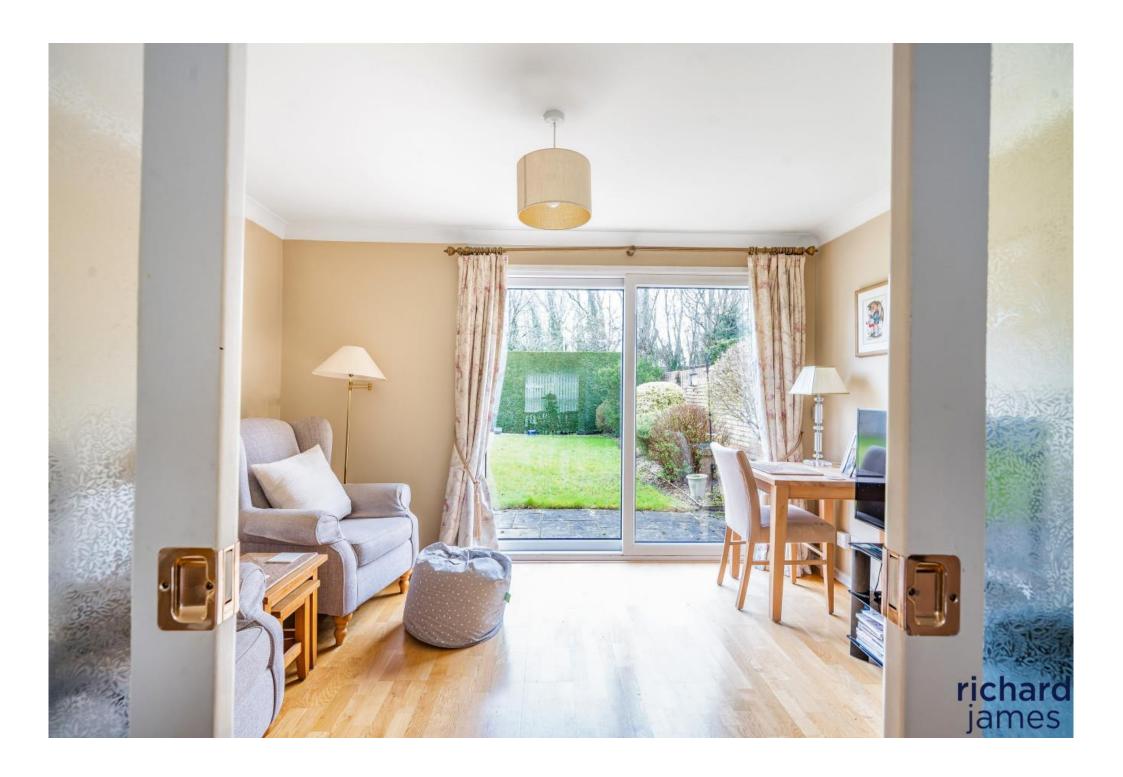

Externally to the front you have ample driveway parking teamed with the double garage, with lawn area, whilst to the rear you have a good sized, well landscaped garden, which offers part patio, part turfed area. This low maintenance area is perfect for outdoor entertaining, with areas to sit, to potter, and to soak up the sunshine in the warmer months.