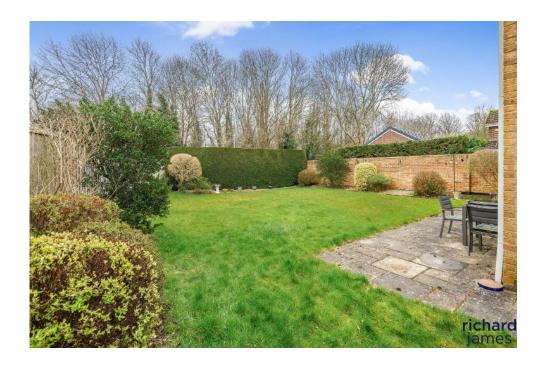

Externally to the front you have ample driveway parking teamed with the double garage, with lawn area, whilst to the rear you have a good sized, well landscaped garden, which offers part patio, part turfed area. This low maintenance area is perfect for outdoor entertaining, with areas to sit, to potter, and to soak up the sunshine in the warmer months.