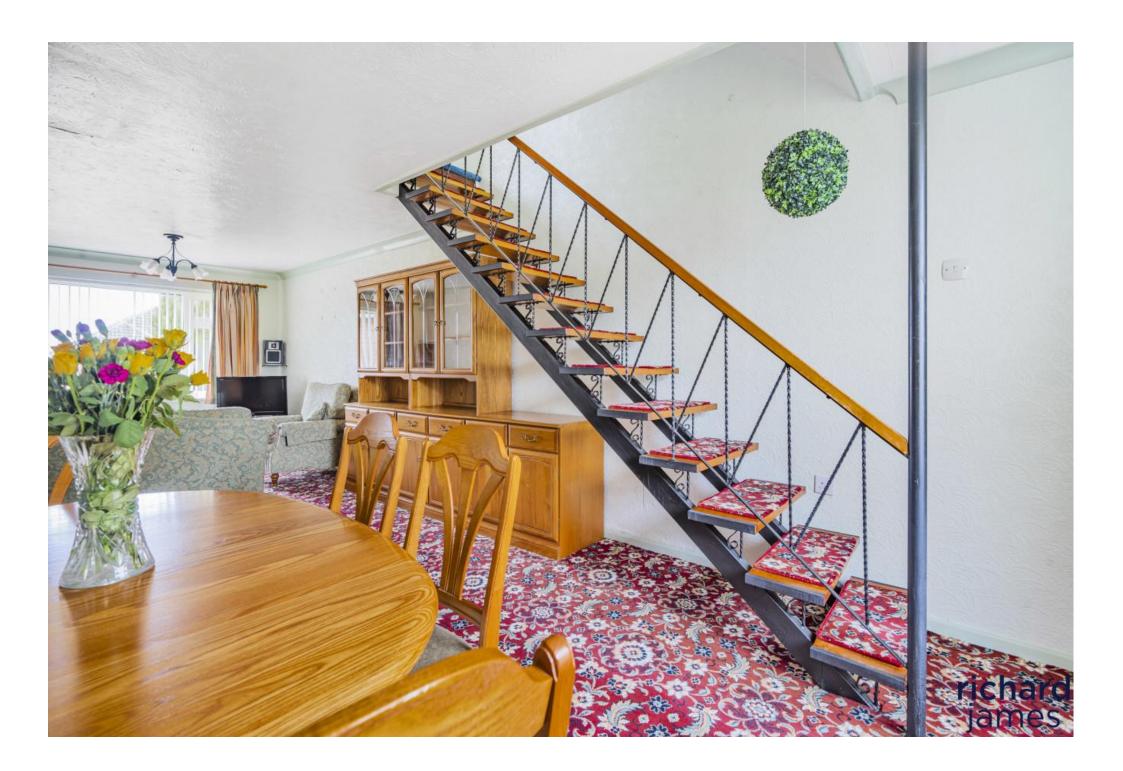

The lounge is of a good size and almost stretches the length of the home, there are two bedrooms downstairs and a family bathroom. A further bedroom is to be found upstairs along with built-in wardrobes.