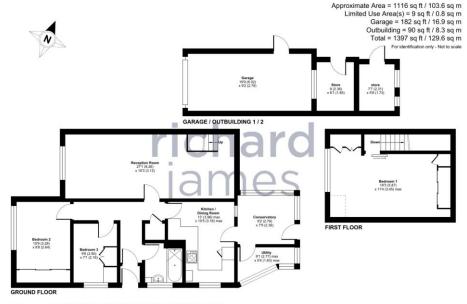

call us for a free valuation on your property

eastswindon@richardjames.uk

Grange Drive | Stratton | SN3 4LA

- NO ONWARD CHAIN - THREE BEDROOMS - SEMI DETACHED - COLEVIEW - LARGE DRIVEWAY- CONVERTED LOFT

Richard James are delighted to welcome to the market this three bedroom bungalow just a short distance from local schools, eateries and shops. The property boasts a large entrance hall which leads you to two of the bedrooms, lounge/diner and kitchen/diner. The kitchen provides access to both the utility room and conservatory.

The lounge is of a good size and almost stretches the length of the home, there are two bedrooms downstairs and a family bathroom. A further bedroom is to be found upstairs along with built-in wardrobes.

Externally the home has a large frontage, currently made up of driveway which can home plenty of vehicles in addition to the garage. The rear garden is made up of both patio and grass areas, a great space to relax in the summer.