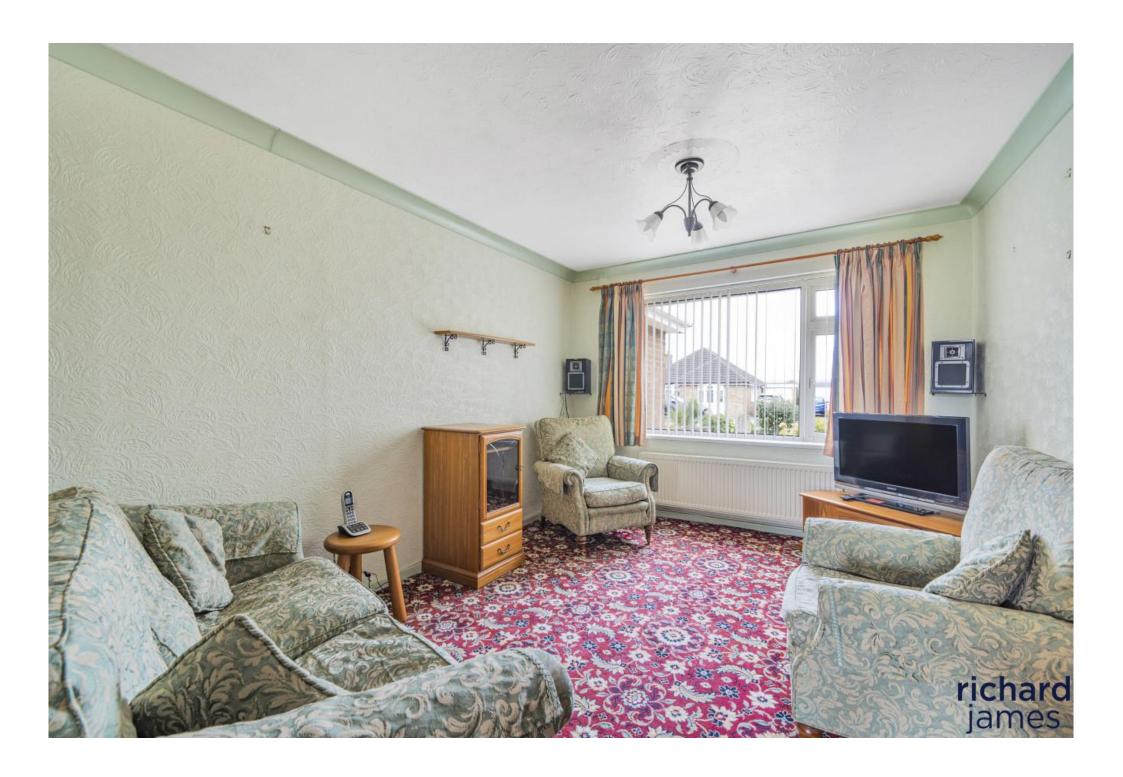

The lounge is of a good size and almost stretches the length of the home, there are two bedrooms downstairs and a family bathroom. A further bedroom is to be found upstairs along with built-in wardrobes.