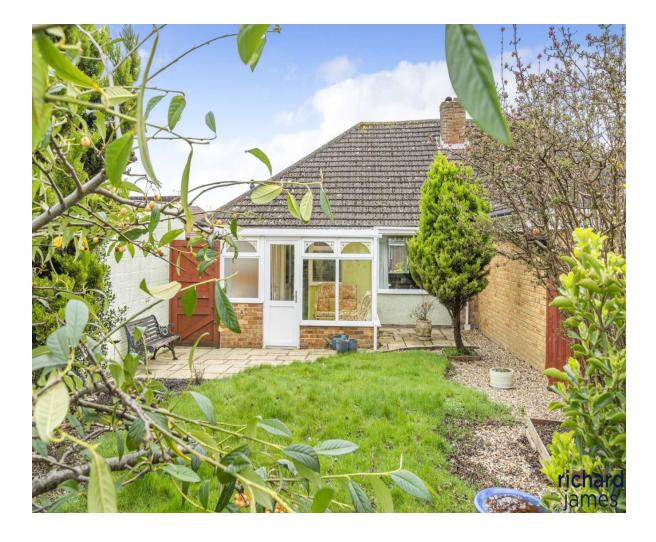

Externally the home has a large frontage, currently made up of driveway which can home plenty of vehicles in addition to the garage. The rear garden is made up of both patio and grass areas, a great space to relax in the summer.