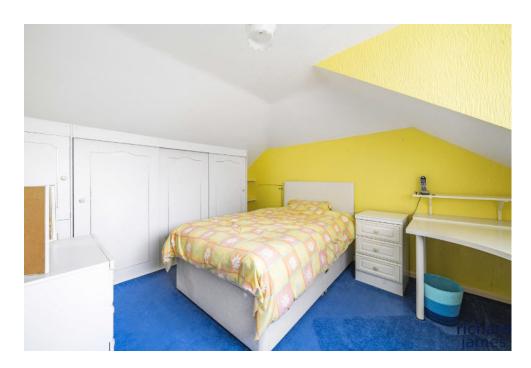

The lounge is of a good size and almost stretches the length of the home, there are two bedrooms downstairs and a family bathroom. A further bedroom is to be found upstairs along with built-in wardrobes.