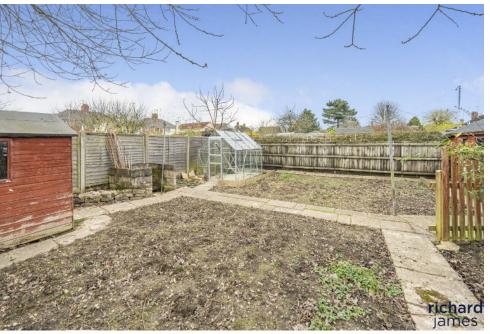

Externally the home has a large frontage, currently made up of driveway which can home plenty of vehicles in addition to the garage. The rear garden is made up of both patio and grass areas, a great space to relax in the summer.