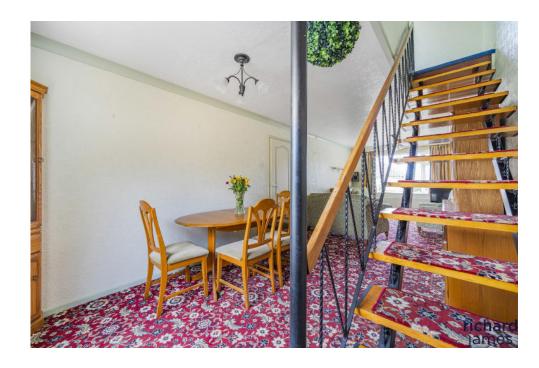

The lounge is of a good size and almost stretches the length of the home, there are two bedrooms downstairs and a family bathroom. A further bedroom is to be found upstairs along with built-in wardrobes.