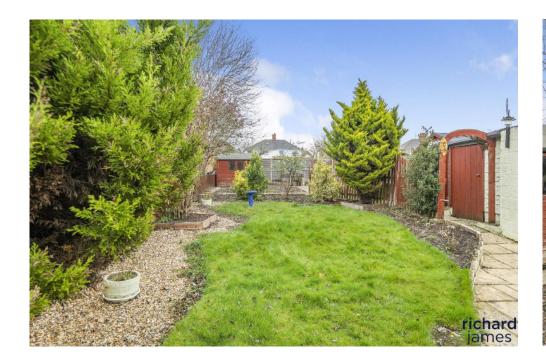

Externally the home has a large frontage, currently made up of driveway which can home plenty of vehicles in addition to the garage. The rear garden is made up of both patio and grass areas, a great space to relax in the summer.